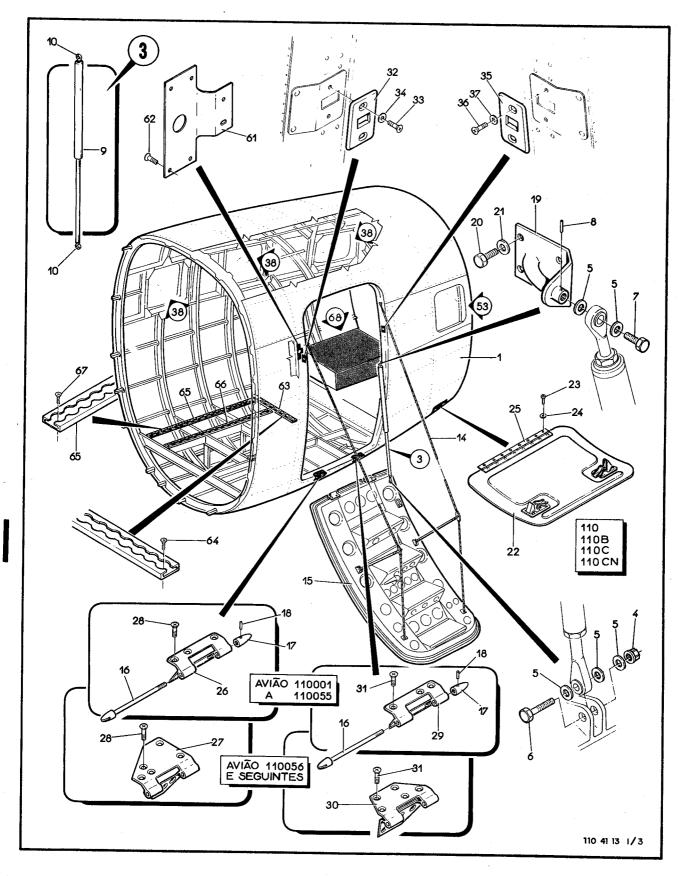

| FIG-ITEM | NÚMERO DA PEÇA      | DESCRIÇÃO                                                                                         | QTDE     | FABR | E |
|----------|---------------------|---------------------------------------------------------------------------------------------------|----------|------|---|
|          |                     | 1234567                                                                                           |          |      | ╞ |
| - 3 -    | 110-0010<br>4A-1000 | FUSELAGEM EQUIPADA<br>-ESTRUTURA, FUSELAGEM (PARA DETALHES VEJA FIG<br>1-4)                       | REF<br>1 | AU   | • |
| -        |                     | •TREM DE POUSO AUXILIAR, INSTAL, EQUIPADO<br>(PARA DETALHES VEJA VOL 4-4)                         | NGB      |      |   |
| -        | 4A-500-10           | .COMANDO, PROFUNDOR, INSTAL (PARA DETALHES<br>VEJA VCL 4-5)                                       | NCB      |      |   |
| -        | 4 A-50 1- 10        | .COMANDO, INSTAL, LEME, DIRECAO (PARA                                                             | NCB      |      |   |
| -        | 4A-502-10           | DETALHES VEJA VOL 4-5)<br>"COMANDO" AILERON, INSTAL (PARA DETALHES VEJA                           |          |      |   |
| -        | 4 A-505-10          | VOL 4-5)<br>•COMANDO, PILOTO AUTONATICO (PARA DETALHES                                            | NGB      |      |   |
| -        | <b>4A-506-</b> 10   | VEJA VOL 4-5]<br>"Comando, Tabs, instal (para detalhes veja                                       | NGB      |      |   |
| -        | 110-509-10          | VOL 4-5)<br>•TRAVA COMANDOS, CONJ {PARA DETALHES VEJA VOL                                         | NOB      |      |   |
| -        |                     | 4-5)<br>•COMANDOS, MOTOR E CAIXA DE MANETES, INSTAL                                               | 1        |      |   |
| -        | 4 <b>A-5</b> 25-10  | (VEJA VOL 4-3)<br>.comando, freio de estacionamento, instal                                       | REF      |      |   |
| _        | 4A-710-10           | (PARA DETALHES VEJA VOL 4-4)<br>"SISTEMA DE OXIGENIO, INSTAL (PARA DETALHES                       | NOB      |      |   |
| -        |                     | VEJA VOL 4-61                                                                                     | NCB      |      |   |
| -        | 4A-720-10           | SISTEMA HIDRAULICO, INSTAL (PARA DETALHES<br>VEJA VOL 4-4)<br>Stotema de computetvel instal (dada | NOB      |      |   |
|          | 4A-744-10           | -SISTEMA DE COMBUSTIVEL, INSTAL (PARA<br>Detalhes Veja Vol 4-6)                                   | REF      |      |   |
| -        | 44-750-10           | SISTEMA DE AR CONDICIONADO, INSTAL (PARA<br>Detalhes Veja Vol 4-6)                                | NØB      |      |   |
| -        | 4A-780-10           | •SISTEMA ELETRICO, INSTAL (PARA DETALHES VEJA<br>Vol 4-7)                                         | NGB      |      | 1 |
| -        | 4 A-780-10          | SISTEMA ELETRONICO, INSTAL (PARA DETALHES<br>VEJA VOL 4-9)                                        | NÖB      |      |   |
| -        | 4A-810-10           | SISTEMA ANEMOMETRICO, INSTAL (PARA DETALHES<br>VEJA VGL 4-8)                                      | NCB      |      |   |
| -        | 4 A-528-10          | •COMANDO, DIRECAO DA RODA DIANTEIRA, INSTAL<br>(para detalhes veja vol 4-4)                       | NCB      |      |   |
|          | 110-528-11          | •COMANDO, DIRECAO DA RODA DIANTEIRA, INSTAL<br>(para detalhes veja vol 4-4)                       | NCB      |      |   |
| -        | 4 <b>A-891-</b> 10  | -LIMPADOR DE PARA-BRISA, CONJ (PARA DETALHES<br>Veja Fig 1-40)                                    | 2        |      |   |
| -        | 110-0800            | ARRANJO INTERNO, INSTAL (PARA DETALHES VEJA<br>VOL 4-10)                                          | NOB      |      |   |
| -        | 110-505-11          | •SERVO DO COMANDO DO PILOTO AUTOMATICO,<br>Tab-profundor, instal (para detalhes<br>Veja Vol 4-5)  | NOB      |      |   |
| -        | 4A-503-10           | COMANDO DO FLAPE, INSTAL, FUSELAGEM (PARA<br>Detalhes Veja Vol 4-5)                               | NOB      |      |   |
| -        | 110-503-11          | DETETOR DE ASSIMETRIA DO FLAPE, INSTAL (PARA<br>Detalhes veja vol 4-5)                            |          |      |   |
|          |                     | EFETIVIDADE                                                                                       |          |      |   |
|          |                     | A EMB-110                                                                                         |          |      |   |
|          |                     | 8 110001 A 110016                                                                                 |          |      |   |
|          |                     | C 110017 E SEGUINTES                                                                              |          |      |   |
|          |                     |                                                                                                   |          | 1    | ŀ |
|          |                     |                                                                                                   |          |      |   |
|          |                     |                                                                                                   |          |      |   |
|          |                     |                                                                                                   |          |      |   |
|          |                     |                                                                                                   |          |      |   |
|          |                     |                                                                                                   |          |      |   |
|          |                     |                                                                                                   |          |      |   |
|          |                     |                                                                                                   |          |      |   |
|          |                     |                                                                                                   |          |      |   |
|          |                     |                                                                                                   |          |      |   |
|          |                     |                                                                                                   |          |      |   |
|          |                     |                                                                                                   |          |      |   |
|          |                     |                                                                                                   |          |      |   |
|          |                     |                                                                                                   |          |      |   |
|          |                     |                                                                                                   |          |      |   |