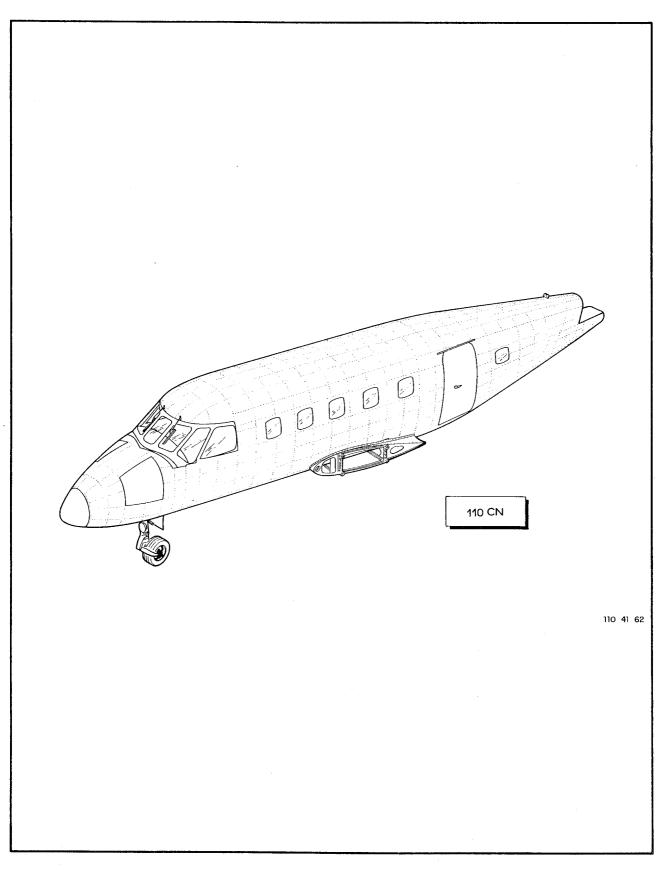

# LISTA DE PEÇAS POR GRUPO/CONJUNTO

O.T. 1C95-4-1

Figura 1-1. Configurações (Falha 2 de 2)

| FIGURA Nº | DESCRIÇÃO              | Nº DE PÁGINA  |
|-----------|------------------------|---------------|
| 1         | AVIÃO MODELO EMB-110   | 2-6 a 2-169   |
| 2         | AVIÃO MODELO EMB-110C  | 2-170 a 2-187 |
| 3         | AVIÃO MODELO EMB-110E  | 2-188 a 2-204 |
| 4         | AVIÃO MODELO EMB-110EJ | 2-206 a 2-218 |
| 5         | AVIÃO MODELO EMB-110CN | 2-220 a 2-226 |
| 6         | AVIÃO MODELO EMB-110B1 | 2-228 a 2-256 |
| 7         | AVIÃO MODELO EMB-110P  | 2-260 a 2-266 |
| 8         | AVIÃO MODELO EMB-110S1 | 2-268 a 2-280 |