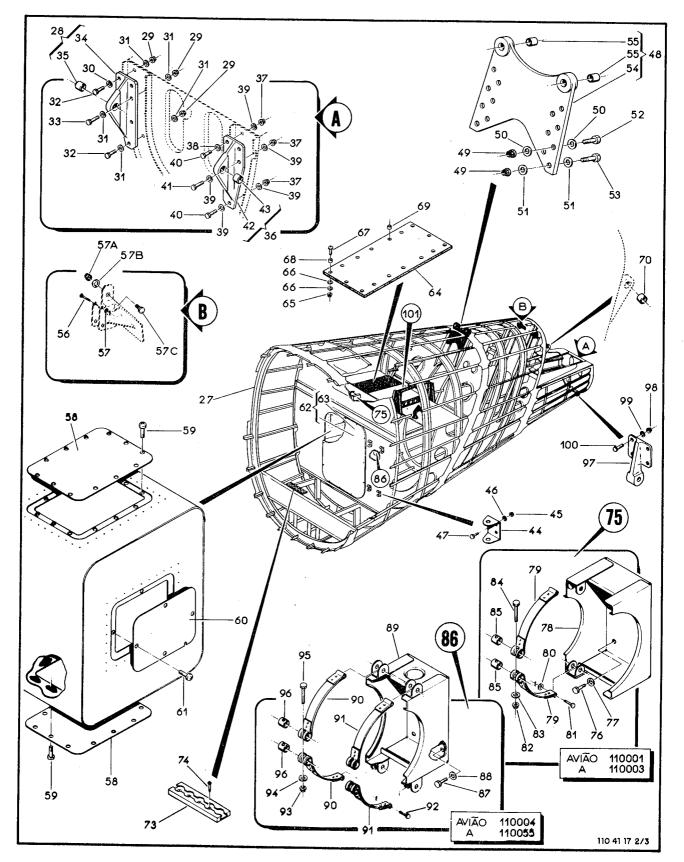

|                |                                        |      |      |     |
|         |                |                                        |      |      |     |
|         |                |                                        |      |      |     |
|         |                |                                        |      |      |     |
|         |                |                                        |      |      |     |
|         |                |                                        |      |      |     |
|         |                |                                        |      |      |     |
|         |                | ······································ |      |      |     |



Figura 1-17. Fuselagem Traseira (Folha 1 de 3)

(2-67 em branco)/2-68

Revisão 1



Figura 1-17. Fuselagem Traseira (Folha 2 de 3)





|