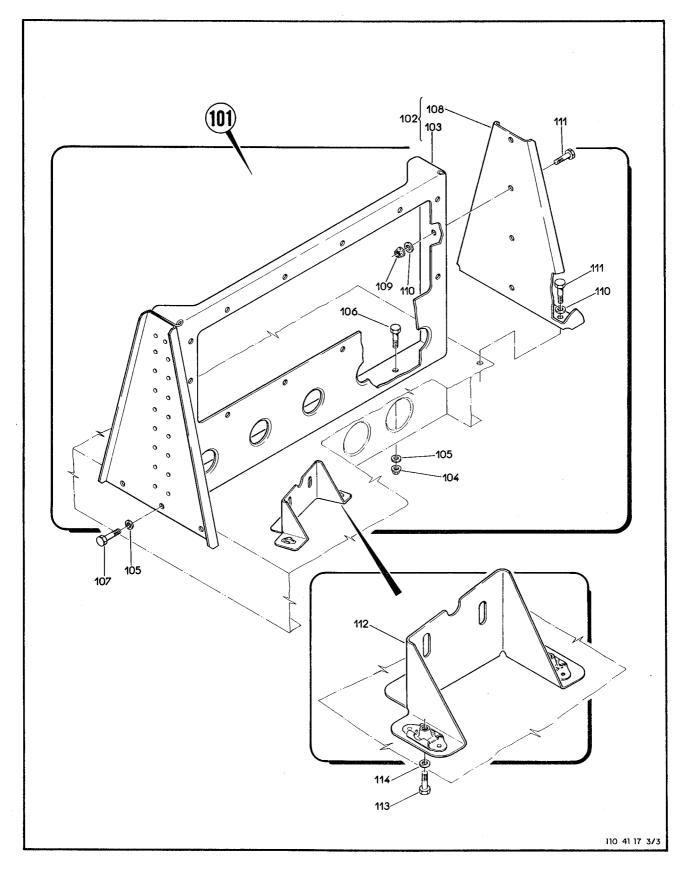

|      |      |     |
|         |                |                                        |      |      |     |
|         |                |                                        |      |      |     |
|         |                |                                        |      |      |     |
|         |                |                                        |      |      |     |
|         |                |                                        |      |      |     |
|         |                |                                        |      |      |     |
|         |                | ······································ |      |      |     |



Figura 1-17. Fuselagem Traseira (Folha 1 de 3)

(2-67 em branco)/2-68

Revisão 1



Figura 1-17. Fuselagem Traseira (Folha 2 de 3)





|