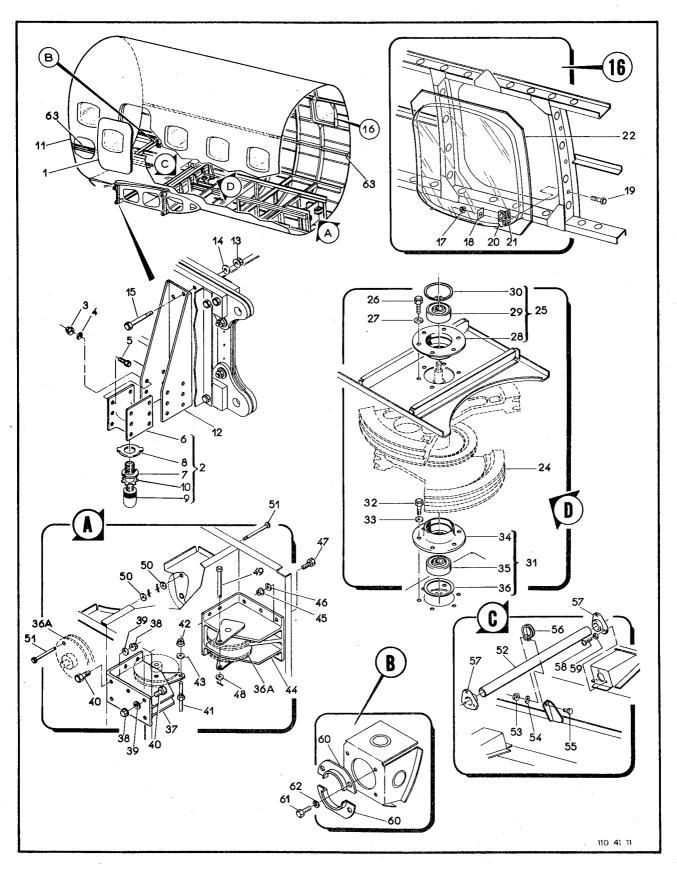

| FIG-ITEM | NÚMERO DA PEÇA      | DESCRIÇÃO                                                                                         | QTDE     | FABR | E |
|----------|---------------------|---------------------------------------------------------------------------------------------------|----------|------|---|
|          |                     | 1234567                                                                                           |          |      | ╞ |
| - 3 -    | 110-0010<br>4A-1000 | FUSELAGEM EQUIPADA<br>-ESTRUTURA, FUSELAGEM (PARA DETALHES VEJA FIG<br>1-4)                       | REF<br>1 | AU   | • |
| -        |                     | •TREM DE POUSO AUXILIAR, INSTAL, EQUIPADO<br>(PARA DETALHES VEJA VOL 4-4)                         | NGB      |      |   |
| -        | 4A-500-10           | .COMANDO, PROFUNDOR, INSTAL (PARA DETALHES<br>VEJA VCL 4-5)                                       | NCB      |      |   |
| -        | 4 A-50 1- 10        | .COMANDO, INSTAL, LEME, DIRECAO (PARA                                                             | NCB      |      |   |
| -        | 4A-502-10           | DETALHES VEJA VOL 4-5)<br>"COMANDO" AILERON, INSTAL (PARA DETALHES VEJA                           |          |      |   |
| -        | 4 A-505-10          | VOL 4-5)<br>•COMANDO, PILOTO AUTONATICO (PARA DETALHES                                            | NGB      |      |   |
| -        | <b>4A-506-</b> 10   | VEJA VOL 4-5]<br>"Comando, Tabs, instal (para detalhes veja                                       | NGB      |      |   |
| -        | 110-509-10          | VOL 4-5)<br>•TRAVA COMANDOS, CONJ {PARA DETALHES VEJA VOL                                         | NOB      |      |   |
| -        |                     | 4-5)<br>•COMANDOS, MOTOR E CAIXA DE MANETES, INSTAL                                               | 1        |      |   |
| -        | 4 <b>A-5</b> 25-10  | (VEJA VOL 4-3)<br>.comando, freio de estacionamento, instal                                       | REF      |      |   |
| _        | 4A-710-10           | (PARA DETALHES VEJA VOL 4-4)<br>"SISTEMA DE OXIGENIO, INSTAL (PARA DETALHES                       | NOB      |      |   |
| -        |                     | VEJA VOL 4-61                                                                                     | NCB      |      |   |
| -        | 4A-720-10           | SISTEMA HIDRAULICO, INSTAL (PARA DETALHES<br>VEJA VOL 4-4)<br>Stotema de computetvel instal (dada | NOB      |      |   |
|          | 4A-744-10           | -SISTEMA DE COMBUSTIVEL, INSTAL (PARA<br>Detalhes Veja Vol 4-6)                                   | REF      |      |   |
| -        | 44-750-10           | SISTEMA DE AR CONDICIONADO, INSTAL (PARA<br>Detalhes Veja Vol 4-6)                                | NØB      |      |   |
| -        | 4A-780-10           | •SISTEMA ELETRICO, INSTAL (PARA DETALHES VEJA<br>Vol 4-7)                                         | NGB      |      | 1 |
| -        | 4 A-780-10          | SISTEMA ELETRONICO, INSTAL (PARA DETALHES<br>VEJA VOL 4-9)                                        | NÖB      |      |   |
| -        | 4A-810-10           | SISTEMA ANEMOMETRICO, INSTAL (PARA DETALHES<br>VEJA VGL 4-8)                                      | NCB      |      |   |
| -        | 4 A-528-10          | •COMANDO, DIRECAO DA RODA DIANTEIRA, INSTAL<br>(para detalhes veja vol 4-4)                       | NCB      |      |   |
|          | 110-528-11          | •COMANDO, DIRECAO DA RODA DIANTEIRA, INSTAL<br>(para detalhes veja vol 4-4)                       | NCB      |      |   |
| -        | 4 <b>A-891-</b> 10  | -LIMPADOR DE PARA-BRISA, CONJ (PARA DETALHES<br>Veja Fig 1-40)                                    | 2        |      |   |
| -        | 110-0800            | ARRANJO INTERNO, INSTAL (PARA DETALHES VEJA<br>VOL 4-10)                                          | NOB      |      |   |
| -        | 110-505-11          | •SERVO DO COMANDO DO PILOTO AUTOMATICO,<br>Tab-profundor, instal (para detalhes<br>Veja Vol 4-5)  | NOB      |      |   |
| -        | 4A-503-10           | COMANDO DO FLAPE, INSTAL, FUSELAGEM (PARA<br>Detalhes Veja Vol 4-5)                               | NOB      |      |   |
| -        | 110-503-11          | DETETOR DE ASSIMETRIA DO FLAPE, INSTAL (PARA<br>Detalhes veja vol 4-5)                            |          |      |   |
|          |                     | EFETIVIDADE                                                                                       |          |      |   |
|          |                     | A EMB-110                                                                                         |          |      |   |
|          |                     | 8 110001 A 110016                                                                                 |          |      |   |
|          |                     | C 110017 E SEGUINTES                                                                              |          |      |   |
|          |                     |                                                                                                   |          | 1    | ŀ |
|          |                     |                                                                                                   |          |      |   |
|          |                     |                                                                                                   |          |      |   |
|          |                     |                                                                                                   |          |      |   |
|          |                     |                                                                                                   |          |      |   |
|          |                     |                                                                                                   |          |      |   |
|          |                     |                                                                                                   |          |      |   |
|          |                     |                                                                                                   |          |      |   |
|          |                     |                                                                                                   |          |      |   |
|          |                     |                                                                                                   |          |      |   |
|          |                     |                                                                                                   |          |      |   |
|          |                     |                                                                                                   |          |      |   |
|          |                     |                                                                                                   |          |      |   |
|          |                     |                                                                                                   |          |      |   |
|          |                     |                                                                                                   |          |      |   |