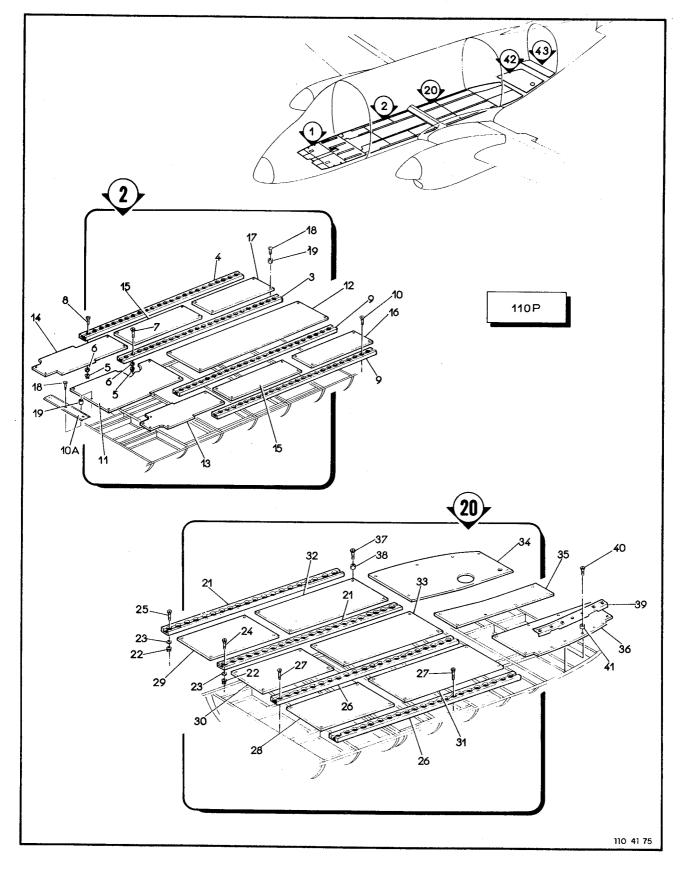

|          |      |   |
|          |                    |                                                                                               |          |      |   |
|          |                    |                                                                                               |          |      |   |
|          |                    |                                                                                               |          |      | 1 |
|          |                    |                                                                                               |          |      |   |
|          |                    |                                                                                               |          |      | 1 |



Figura 1-75. Pisos, Revestimento Interno

| FIG-ITEM                                                     | NÚMERO DA PEÇA                                                                                                                                                                   | DESCRIÇÃO<br>1 2 3 4 5 6 7                                                                                                                                                                   | QTDE                       | FABR | EFT |
|--------------------------------------------------------------|----------------------------------------------------------------------------------------------------------------------------------------------------------------------------------|------------------------------------