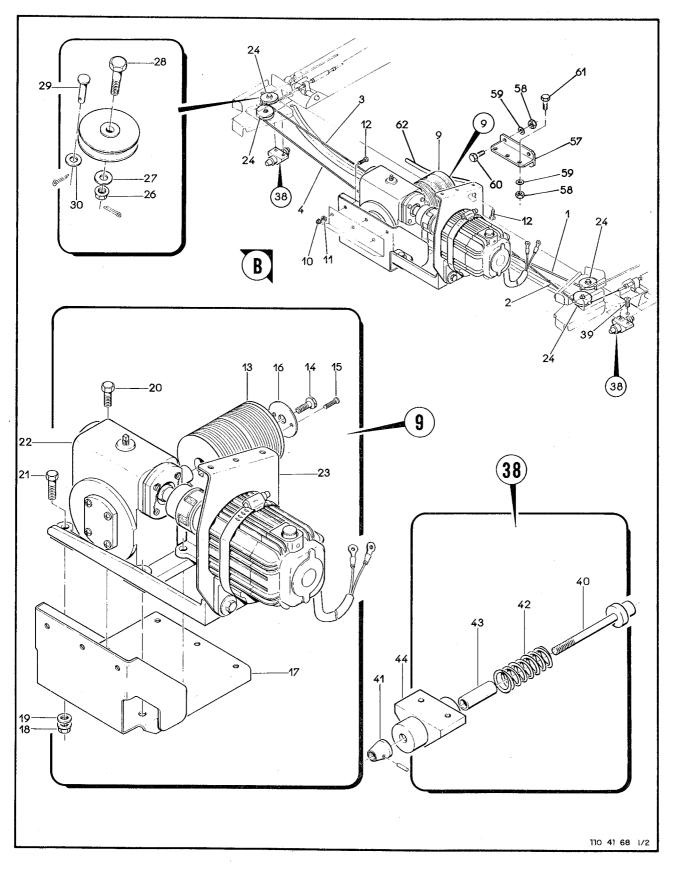

| FIG-ITEM | NÚMERO DA PEÇA      | DESCRIÇÃO                                                                                         | QTDE     | FABR | E |
|----------|---------------------|---------------------------------------------------------------------------------------------------|----------|------|---|
|          |                     | 1234567                                                                                           |          |      | ╞ |
| - 3 -    | 110-0010<br>4A-1000 | FUSELAGEM EQUIPADA<br>-ESTRUTURA, FUSELAGEM (PARA DETALHES VEJA FIG<br>1-4)                       | REF<br>1 | AU   | • |
| -        |                     | •TREM DE POUSO AUXILIAR, INSTAL, EQUIPADO<br>(PARA DETALHES VEJA VOL 4-4)                         | NGB      |      |   |
| -        | 4A-500-10           | .COMANDO, PROFUNDOR, INSTAL (PARA DETALHES<br>VEJA VCL 4-5)                                       | NCB      |      |   |
| -        | 4 A-50 1- 10        | .COMANDO, INSTAL, LEME, DIRECAO (PARA                                                             | NCB      |      |   |
| -        | 4A-502-10           | DETALHES VEJA VOL 4-5)<br>"COMANDO" AILERON, INSTAL (PARA DETALHES VEJA                           |          |      |   |
| -        | 4 A-505-10          | VOL 4-5)<br>•COMANDO, PILOTO AUTONATICO (PARA DETALHES                                            | NGB      |      |   |
| -        | <b>4A-506-</b> 10   | VEJA VOL 4-5]<br>"Comando, Tabs, instal (para detalhes veja                                       | NGB      |      |   |
| -        | 110-509-10          | VOL 4-5)<br>•TRAVA COMANDOS, CONJ {PARA DETALHES VEJA VOL                                         | NOB      |      |   |
| -        |                     | 4-5)<br>•COMANDOS, MOTOR E CAIXA DE MANETES, INSTAL                                               | 1        |      |   |
| -        | 4 <b>A-5</b> 25-10  | (VEJA VOL 4-3)<br>.comando, freio de estacionamento, instal                                       | REF      |      |   |
| _        | 4A-710-10           | (PARA DETALHES VEJA VOL 4-4)<br>"SISTEMA DE OXIGENIO, INSTAL (PARA DETALHES                       | NOB      |      |   |
| -        |                     | VEJA VOL 4-61                                                                                     | NCB      |      |   |
| -        | 4A-720-10           | SISTEMA HIDRAULICO, INSTAL (PARA DETALHES<br>VEJA VOL 4-4)<br>Stotema de computetvel instal (dada | NOB      |      |   |
|          | 4A-744-10           | -SISTEMA DE COMBUSTIVEL, INSTAL (PARA<br>Detalhes Veja Vol 4-6)                                   | REF      |      |   |
| -        | 44-750-10           | SISTEMA DE AR CONDICIONADO, INSTAL (PARA<br>Detalhes Veja Vol 4-6)                                | NØB      |      |   |
| -        | 4A-780-10           | •SISTEMA ELETRICO, INSTAL (PARA DETALHES VEJA<br>Vol 4-7)                                         | NGB      |      | 1 |
| -        | 4 A-780-10          | SISTEMA ELETRONICO, INSTAL (PARA DETALHES<br>VEJA VOL 4-9)                                        | NÖB      |      |   |
| -        | 4A-810-10           | SISTEMA ANEMOMETRICO, INSTAL (PARA DETALHES<br>VEJA VGL 4-8)                                      | NCB      |      |   |
| -        | 4 A-528-10          | •COMANDO, DIRECAO DA RODA DIANTEIRA, INSTAL<br>(para detalhes veja vol 4-4)                       | NCB      |      |   |
|          | 110-528-11          | •COMANDO, DIRECAO DA RODA DIANTEIRA, INSTAL<br>(para detalhes veja vol 4-4)                       | NCB      |      |   |
| -        | 4 <b>A-891-</b> 10  | -LIMPADOR DE PARA-BRISA, CONJ (PARA DETALHES<br>Veja Fig 1-40)                                    | 2        |      |   |
| -        | 110-0800            | ARRANJO INTERNO, INSTAL (PARA DETALHES VEJA<br>VOL 4-10)                                          | NOB      |      |   |
| -        | 110-505-11          | •SERVO DO COMANDO DO PILOTO AUTOMATICO,<br>Tab-profundor, instal (para detalhes<br>Veja Vol 4-5)  | NOB      |      |   |
| -        | 4A-503-10           | COMANDO DO FLAPE, INSTAL, FUSELAGEM (PARA<br>Detalhes Veja Vol 4-5)                               | NOB      |      |   |
| -        | 110-503-11          | DETETOR DE ASSIMETRIA DO FLAPE, INSTAL (PARA<br>Detalhes veja vol 4-5)                            |          |      |   |
|          |                     | EFETIVIDADE                                                                                       |          |      |   |
|          |                     | A EMB-110                                                                                         |          |      |   |
|          |                     | 8 110001 A 110016                                                                                 |          |      |   |
|          |                     | C 110017 E SEGUINTES                                                                              |          |      |   |
|          |                     |                                                                                                   |          | 1    | ŀ |
|          |                     |                                                                                                   |          |      |   |
|          |                     |                                                                                                   |          |      |   |
|          |                     |                                                                                                   |          |      |   |
|          |                     |                                                                                                   |          |      |   |
|          |                     |                                                                                                   |          |      |   |
|          |                     |                                                                                                   |          |      |   |
|          |                     |                                                                                                   |          |      |   |
|          |                     |                                                                                                   |          |      |   |
|          |                     |                                                                                                   |          |      |   |
|          |                     |                                                                                                   |          |      |   |
|          |                     |                                                                                                   |          |      |   |
|          |                     |                                                                                                   |          |      |   |
|          |                     |                                                                                                   |          |      |   |
|          |                     |                                                                                                   |          |      |   |