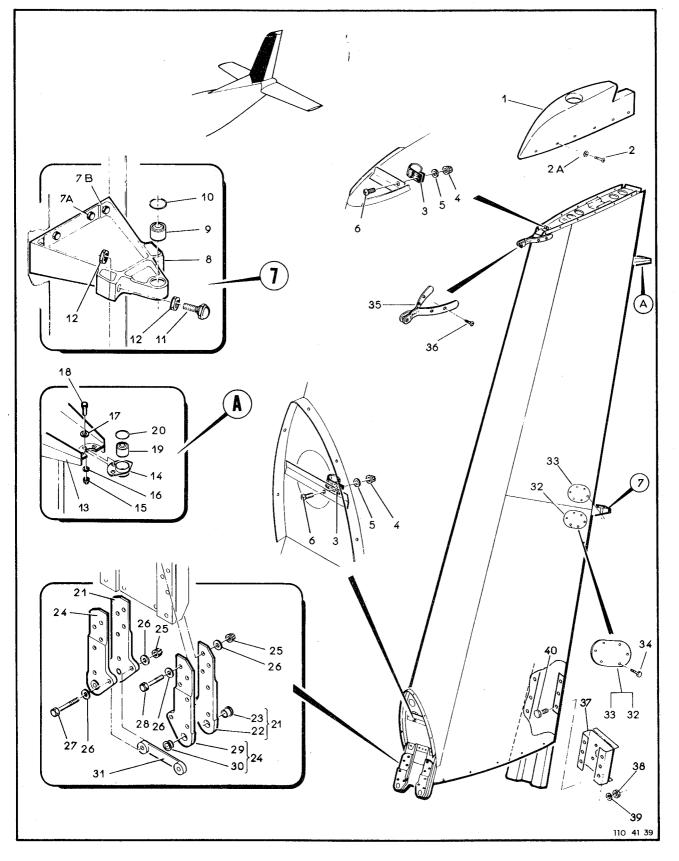

| FIG-ITEM | NÚMERO DA PEÇA      | DESCRIÇÃO                                                                                         | QTDE     | FABR | E |
|----------|---------------------|---------------------------------------------------------------------------------------------------|----------|------|---|
|          |                     | 1234567                                                                                           |          |      | ╞ |
| - 3 -    | 110-0010<br>4A-1000 | FUSELAGEM EQUIPADA<br>-ESTRUTURA, FUSELAGEM (PARA DETALHES VEJA FIG<br>1-4)                       | REF<br>1 | AU   | • |
| -        |                     | •TREM DE POUSO AUXILIAR, INSTAL, EQUIPADO<br>(PARA DETALHES VEJA VOL 4-4)                         | NGB      |      |   |
| -        | 4A-500-10           | .COMANDO, PROFUNDOR, INSTAL (PARA DETALHES<br>VEJA VCL 4-5)                                       | NCB      |      |   |
| -        | 4 A-50 1- 10        | .COMANDO, INSTAL, LEME, DIRECAO (PARA                                                             | NCB      |      |   |
| -        | 4A-502-10           | DETALHES VEJA VOL 4-5)<br>"COMANDO" AILERON, INSTAL (PARA DETALHES VEJA                           |          |      |   |
| -        | 4 A-505-10          | VOL 4-5)<br>•COMANDO, PILOTO AUTONATICO (PARA DETALHES                                            | NGB      |      |   |
| -        | <b>4A-506-</b> 10   | VEJA VOL 4-5]<br>"Comando, Tabs, instal (para detalhes veja                                       | NGB      |      |   |
| -        | 110-509-10          | VOL 4-5)<br>•TRAVA COMANDOS, CONJ {PARA DETALHES VEJA VOL                                         | NOB      |      |   |
| -        |                     | 4-5)<br>•COMANDOS, MOTOR E CAIXA DE MANETES, INSTAL                                               | 1        |      |   |
| -        | 4 <b>A-5</b> 25-10  | (VEJA VOL 4-3)<br>.comando, freio de estacionamento, instal                                       | REF      |      |   |
| _        | 4A-710-10           | (PARA DETALHES VEJA VOL 4-4)<br>"SISTEMA DE OXIGENIO, INSTAL (PARA DETALHES                       | NOB      |      |   |
| -        |                     | VEJA VOL 4-61                                                                                     | NCB      |      |   |
| -        | 4A-720-10           | SISTEMA HIDRAULICO, INSTAL (PARA DETALHES<br>VEJA VOL 4-4)<br>Stotema de computetvel instal (dada | NOB      |      |   |
|          | 4A-744-10           | -SISTEMA DE COMBUSTIVEL, INSTAL (PARA<br>Detalhes Veja Vol 4-6)                                   | REF      |      |   |
| -        | 44-750-10           | SISTEMA DE AR CONDICIONADO, INSTAL (PARA<br>Detalhes Veja Vol 4-6)                                | NØB      |      |   |
| -        | 4A-780-10           | •SISTEMA ELETRICO, INSTAL (PARA DETALHES VEJA<br>Vol 4-7)                                         | NGB      |      | 1 |
| -        | 4 A-780-10          | SISTEMA ELETRONICO, INSTAL (PARA DETALHES<br>VEJA VOL 4-9)                                        | NÖB      |      |   |
| -        | 4A-810-10           | SISTEMA ANEMOMETRICO, INSTAL (PARA DETALHES<br>VEJA VGL 4-8)                                      | NCB      |      |   |
| -        | 4 A-528-10          | •COMANDO, DIRECAO DA RODA DIANTEIRA, INSTAL<br>(para detalhes veja vol 4-4)                       | NCB      |      |   |
|          | 110-528-11          | •COMANDO, DIRECAO DA RODA DIANTEIRA, INSTAL<br>(para detalhes veja vol 4-4)                       | NCB      |      |   |
| -        | 4 <b>A-891-</b> 10  | -LIMPADOR DE PARA-BRISA, CONJ (PARA DETALHES<br>Veja Fig 1-40)                                    | 2        |      |   |
| -        | 110-0800            | ARRANJO INTERNO, INSTAL (PARA DETALHES VEJA<br>VOL 4-10)                                          | NOB      |      |   |
| -        | 110-505-11          | •SERVO DO COMANDO DO PILOTO AUTOMATICO,<br>Tab-profundor, instal (para detalhes<br>Veja Vol 4-5)  | NOB      |      |   |
| -        | 4A-503-10           | COMANDO DO FLAPE, INSTAL, FUSELAGEM (PARA<br>Detalhes Veja Vol 4-5)                               | NOB      |      |   |
| -        | 110-503-11          | DETETOR DE ASSIMETRIA DO FLAPE, INSTAL (PARA<br>Detalhes veja vol 4-5)                            |          |      |   |
|          |                     | EFETIVIDADE                                                                                       |          |      |   |
|          |                     | A EMB-110                                                                                         |          |      |   |
|          |                     | 8 110001 A 110016                                                                                 |          |      |   |
|          |                     | C 110017 E SEGUINTES                                                                              |          |      |   |
|          |                     |                                                                                                   |          | 1    | ŀ |
|          |                     |                                                                                                   |          |      |   |
|          |                     |                                                                                                   |          |      |   |
|          |                     |                                                                                                   |          |      |   |
|          |                     |                                                                                                   |          |      |   |
|          |                     |                                                                                                   |          |      |   |
|          |                     |                                                                                                   |          |      |   |
|          |                     |                                                                                                   |          |      |   |
|          |                     |                                                                                                   |          |      |   |
|          |                     |                                                                                                   |          |      |   |
|          |                     |                                                                                                   |          |      |   |
|          |                     |                                                                                                   |          |      |   |
|          |                     |                                                                                                   |          |      |   |
|          |                     |                                                                                                   |          |      |   |
|          |                     |                                                                                                   |          |      |   |