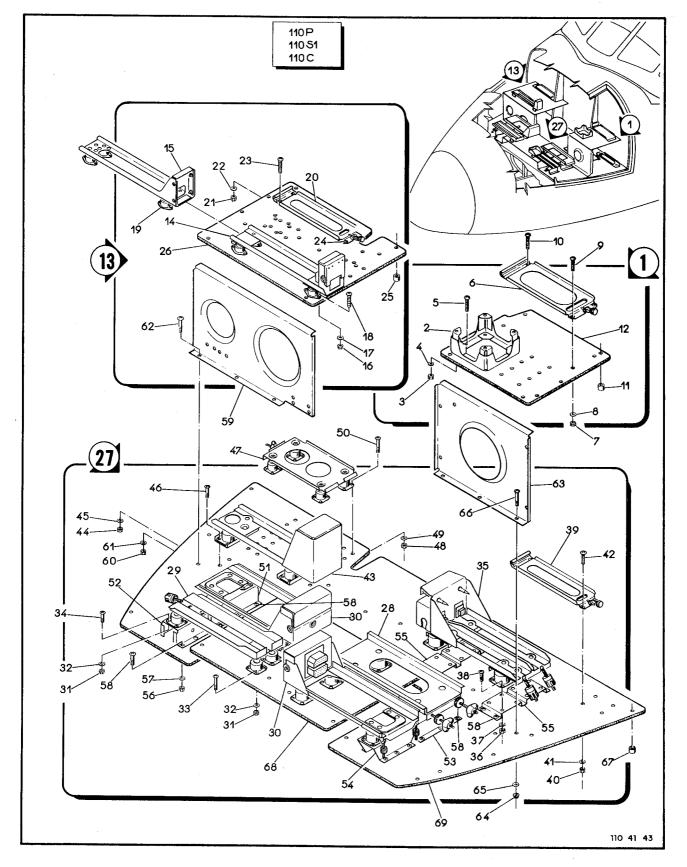

|          |                |                                                                                   |      |      |   |
|          |                |                                                                                   |      |      |   |
|          |                |                                                                                   |      |      |   |
|          |                |                                                                                   |      |      |   |
|          |                |                                                                                   |      |      |   |
| ļ        |                |                                                                                   |      | i    |   |

2-173



Figura 1-43. Pisos, Compartimento Eletrônico

| -43 - PISOS DC COMPARTIMENTO ELETRCNICC, INSTAL,