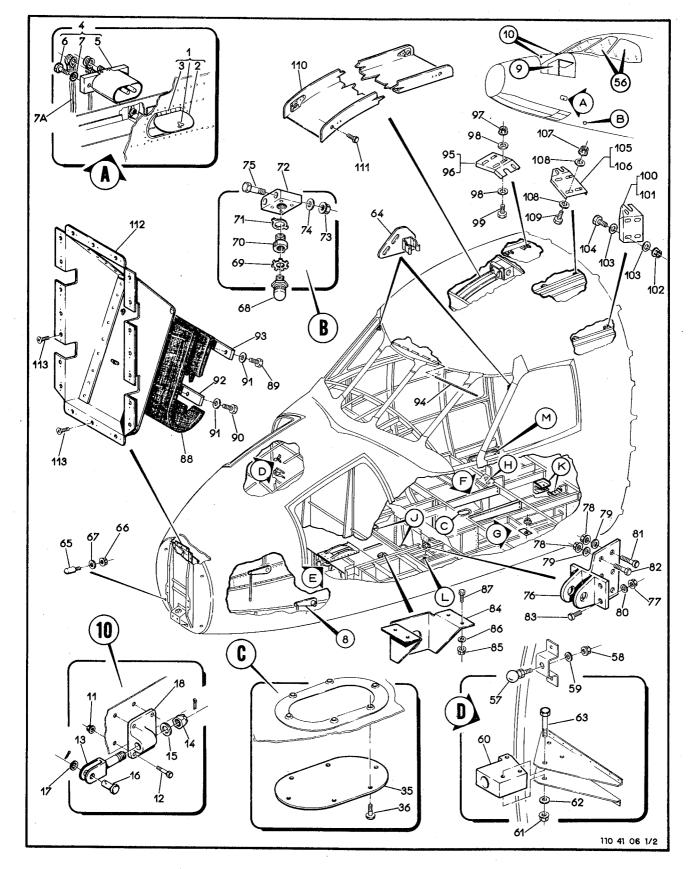

i.

Figura 1-2. Avião Completo - EMB-110

(2-5 em branco)/2-6

| FIG-ITEM                         | NÚMERO DA PEÇA                                                | DESCRIÇÃO<br>1 2 3 4 5 6 7                                                                                                                                                                                                                                                                    | QTDE                          | FABR | EFT |
|----------------------------------|---------------------------------------------------------------|-----------------------------------------------------------------------------------------------------------------------------------------------------------------------------------------------------------------------------------------------------------------------------------------------|-------------------------------|------|-----|
| 1-2-<br>- 1<br>- 2<br>- 3<br>- 4 | 4A-0000<br>110-0010<br>4A-0002-10<br>4A-0003-10<br>4A-0003-20 | AVIAO CCMPLETO, CONJ<br>-FUSELAGEM, EQUIPADA IPARA DETALHES VEJA FIG<br>L-3)<br>-ASA, INSTAL, COMPLETA (PARA DETALHES VEJA<br>FIG 1-19)<br>-EMPENAGEM HORIZONTAL, INSTAL, COMPLETA (PARA<br>DETALHES VEJA FIG 1-31)<br>-EMPENAGEM VERTICAL, INSTAL, COMPLETA (PARA<br>DETALHES VEJA FIG 1-35) | 1<br>NCB<br>NCB<br>NOB<br>NCB |      | A   |
|                                  |                                                               | EFETIVIDADE<br>A EMB-110                                                                                                                                                                                                                                                                      |                               |      |     |
|                                  |                                                               |                                                                                                                                                                                                                                                                                               |                               |      |     |
|                                  |                                                               |                                                                                                                                                                                                                                                                                               |                               |      |     |
|                                  |                                                               |                                                                                                                                                                                                                                                                                               |                               |      |     |
|                                  |                                                               |                                                                                                                                                                                                                                                                                               |                               |      |     |
|                                  |                                                               |                                                                                                                                                                                                                                                                                               |                               |      |     |
|                                  |                                                               |                                                                                                                                                                                                                                                                                               |                               |      |     |
|                                  |                                                               |                                                                                                                                                                                                                                                                                               |                               |      |     |
|                                  |                                                               |                                                                                                                                                                                                                                                                                               |                               |      |     |
|                                  |                                                               |                                                                                                                                                                                                                                                                                               |                               |      |     |
|                                  |                                                               |                                                                                                                                                                                                                                                                                               |                               |      |     |
|                                  |                                                               |                                                                                                                                                                                                                                                                                               |                               | -    |     |

| FIG-ITEM | NÚMERO DA PEÇA      | DESCRIÇÃO                                                                                         | QTDE     | FABR | E |
|----------|---------------------|---------------------------------------------------------------------------------------------------|----------|------|---|
|          |                     | 1234567                                                                                           |          |      | ╞ |
| - 3 -    | 110-0010<br>4A-1000 | FUSELAGEM EQUIPADA<br>-ESTRUTURA, FUSELAGEM (PARA DETALHES VEJA FIG<br>1-4)                       | REF<br>1 | AU   | • |
| -        |                     | •TREM DE POUSO AUXILIAR, INSTAL, EQUIPADO<br>(PARA DETALHES VEJA VOL 4-4)                         | NGB      |      |   |
| -        | 4A-500-10           | .COMANDO, PROFUNDOR, INSTAL (PARA DETALHES<br>VEJA VCL 4-5)                                       | NCB      |      |   |
| -        | 4 A-50 1- 10        | .COMANDO, INSTAL, LEME, DIRECAO (PARA                                                             | NCB      |      |   |
| -        | 4A-502-10           | DETALHES VEJA VOL 4-5)<br>"COMANDO" AILERON, INSTAL (PARA DETALHES VEJA                           |          |      |   |
| -        | 4 A-505-10          | VOL 4-5)<br>•COMANDO, PILOTO AUTONATICO (PARA DETALHES                                            | NGB      |      |   |
| -        | <b>4A-506-</b> 10   | VEJA VOL 4-5]<br>"Comando, Tabs, instal (para detalhes veja                                       | NGB      |      |   |
| -        | 110-509-10          | VOL 4-5)<br>•TRAVA COMANDOS, CONJ {PARA DETALHES VEJA VOL                                         | NOB      |      |   |
| -        |                     | 4-5)<br>•COMANDOS, MOTOR E CAIXA DE MANETES, INSTAL                                               | 1        |      |   |
| -        | 4 <b>A-5</b> 25-10  | (VEJA VOL 4-3)<br>.comando, freio de estacionamento, instal                                       | REF      |      |   |
| _        | 4A-710-10           | (PARA DETALHES VEJA VOL 4-4)<br>"SISTEMA DE OXIGENIO, INSTAL (PARA DETALHES                       | NOB      |      |   |
| -        |                     | VEJA VOL 4-61                                                                                     | NCB      |      |   |
| -        | 4A-720-10           | SISTEMA HIDRAULICO, INSTAL (PARA DETALHES<br>VEJA VOL 4-4)<br>Stotema de computetvel instal (dada | NOB      |      |   |
|          | 4A-744-10           | -SISTEMA DE COMBUSTIVEL, INSTAL (PARA<br>Detalhes Veja Vol 4-6)                                   | REF      |      |   |
| -        | 44-750-10           | SISTEMA DE AR CONDICIONADO, INSTAL (PARA<br>Detalhes Veja Vol 4-6)                                | NØB      |      |   |
| -        | 4A-780-10           | •SISTEMA ELETRICO, INSTAL (PARA DETALHES VEJA<br>Vol 4-7)                                         | NGB      |      | 1 |
| -        | 4 A-780-10          | SISTEMA ELETRONICO, INSTAL (PARA DETALHES<br>VEJA VOL 4-9)                                        | NÖB      |      |   |
| -        | 4A-810-10           | SISTEMA ANEMOMETRICO, INSTAL (PARA DETALHES<br>VEJA VGL 4-8)                                      | NCB      |      |   |
| -        | 4 A-528-10          | •COMANDO, DIRECAO DA RODA DIANTEIRA, INSTAL<br>(para detalhes veja vol 4-4)                       | NCB      |      |   |
|          | 110-528-11          | •COMANDO, DIRECAO DA RODA DIANTEIRA, INSTAL<br>(para detalhes veja vol 4-4)                       | NCB      |      |   |
| -        | 4 <b>A-891-</b> 10  | -LIMPADOR DE PARA-BRISA, CONJ (PARA DETALHES<br>Veja Fig 1-40)                                    | 2        |      |   |
| -        | 110-0800            | ARRANJO INTERNO, INSTAL (PARA DETALHES VEJA<br>VOL 4-10)                                          | NOB      |      |   |
| -        | 110-505-11          | •SERVO DO COMANDO DO PILOTO AUTOMATICO,<br>Tab-profundor, instal (para detalhes<br>Veja Vol 4-5)  | NOB      |      |   |
| -        | 4A-503-10           | COMANDO DO FLAPE, INSTAL, FUSELAGEM (PARA<br>Detalhes Veja Vol 4-5)                               | NOB      |      |   |
| -        | 110-503-11          | DETETOR DE ASSIMETRIA DO FLAPE, INSTAL (PARA<br>Detalhes veja vol 4-5)                            |          |      |   |
|          |                     | EFETIVIDADE                                                                                       |          |      |   |
|          |                     | A EMB-110                                                                                         |          |      |   |
|          |                     | 8 110001 A 110016                                                                                 |          |      |   |
|          |                     | C 110017 E SEGUINTES                                                                              |          |      |   |
|          |                     |                                                                                                   |          | 1    | ŀ |
|          |                     |                                                                                                   |          |      |   |
|          |                     |                                                                                                   |          |      |   |
|          |                     |                                                                                                   |          |      |   |
|          |                     |                                                                                                   |          |      |   |
|          |                     |                                                                                                   |          |      |   |
|          |                     |                                                                                                   |          |      |   |
|          |                     |                                                                                                   |          |      |   |
|          |                     |                                                                                                   |          |      |   |
|          |                     |                                                                                                   |          |      |   |
|          |                     |                                                                                                   |          |      |   |
|          |                     |                                                                                                   |          |      |   |
|          |                     |                                                                                                   |          |      |   |
|          |                     |                                                                                                   |          |      |   |
|          |                     |                                                                                                   |          |      |   |