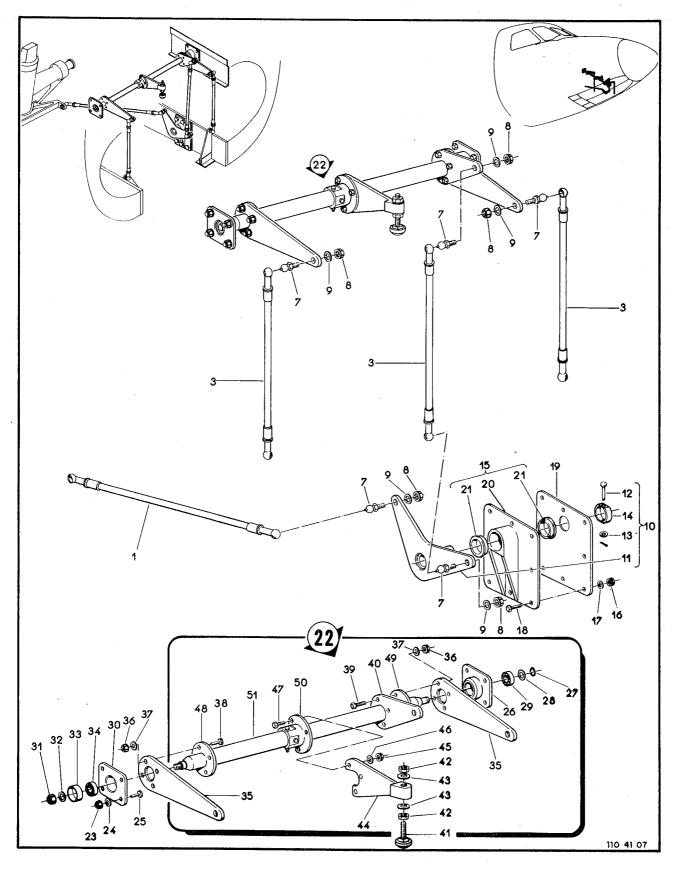

| FIG-ITEM | NÚMERO DA PEÇA      | DESCRIÇÃO                                                                                         | QTDE     | FABR | E |
|----------|---------------------|---------------------------------------------------------------------------------------------------|----------|------|---|
|          |                     | 1234567                                                                                           |          |      | ╞ |
| - 3 -    | 110-0010<br>4A-1000 | FUSELAGEM EQUIPADA<br>-ESTRUTURA, FUSELAGEM (PARA DETALHES VEJA FIG<br>1-4)                       | REF<br>1 | AU   | • |
| -        |                     | •TREM DE POUSO AUXILIAR, INSTAL, EQUIPADO<br>(PARA DETALHES VEJA VOL 4-4)                         | NGB      |      |   |
| -        | 4A-500-10           | .COMANDO, PROFUNDOR, INSTAL (PARA DETALHES<br>VEJA VCL 4-5)                                       | NCB      |      |   |
| -        | 4 A-50 1- 10        | .COMANDO, INSTAL, LEME, DIRECAO (PARA                                                             | NCB      |      |   |
| -        | 4A-502-10           | DETALHES VEJA VOL 4-5)<br>"COMANDO" AILERON, INSTAL (PARA DETALHES VEJA                           |          |      |   |
| -        | 4 A-505-10          | VOL 4-5)<br>•COMANDO, PILOTO AUTONATICO (PARA DETALHES                                            | NGB      |      |   |
| -        | <b>4A-506-</b> 10   | VEJA VOL 4-5]<br>"Comando, Tabs, instal (para detalhes veja                                       | NGB      |      |   |
| -        | 110-509-10          | VOL 4-5)<br>•TRAVA COMANDOS, CONJ {PARA DETALHES VEJA VOL                                         | NOB      |      |   |
| -        |                     | 4-5)<br>•COMANDOS, MOTOR E CAIXA DE MANETES, INSTAL                                               | 1        |      |   |
| -        | 4 <b>A-5</b> 25-10  | (VEJA VOL 4-3)<br>.comando, freio de estacionamento, instal                                       | REF      |      |   |
| _        | 4A-710-10           | (PARA DETALHES VEJA VOL 4-4)<br>"SISTEMA DE OXIGENIO, INSTAL (PARA DETALHES                       | NOB      |      |   |
| -        |                     | VEJA VOL 4-61                                                                                     | NCB      |      |   |
| -        | 4A-720-10           | SISTEMA HIDRAULICO, INSTAL (PARA DETALHES<br>VEJA VOL 4-4)<br>Stotema de computetvel instal (dada | NOB      |      |   |
|          | 4A-744-10           | -SISTEMA DE COMBUSTIVEL, INSTAL (PARA<br>Detalhes Veja Vol 4-6)                                   | REF      |      |   |
| -        | 44-750-10           | SISTEMA DE AR CONDICIONADO, INSTAL (PARA<br>Detalhes Veja Vol 4-6)                                | NØB      |      |   |
| -        | 4A-780-10           | •SISTEMA ELETRICO, INSTAL (PARA DETALHES VEJA<br>Vol 4-7)                                         | NGB      |      | 1 |
| -        | 4 A-780-10          | SISTEMA ELETRONICO, INSTAL (PARA DETALHES<br>VEJA VOL 4-9)                                        | NÖB      |      |   |
| -        | 4A-810-10           | SISTEMA ANEMOMETRICO, INSTAL (PARA DETALHES<br>VEJA VGL 4-8)                                      | NCB      |      |   |
| -        | 4 A-528-10          | •COMANDO, DIRECAO DA RODA DIANTEIRA, INSTAL<br>(para detalhes veja vol 4-4)                       | NCB      |      |   |
|          | 110-528-11          | •COMANDO, DIRECAO DA RODA DIANTEIRA, INSTAL<br>(para detalhes veja vol 4-4)                       | NCB      |      |   |
| -        | 4 <b>A-891-</b> 10  | -LIMPADOR DE PARA-BRISA, CONJ (PARA DETALHES<br>Veja Fig 1-40)                                    | 2        |      |   |
| -        | 110-0800            | ARRANJO INTERNO, INSTAL (PARA DETALHES VEJA<br>VOL 4-10)                                          | NOB      |      |   |
| -        | 110-505-11          | •SERVO DO COMANDO DO PILOTO AUTOMATICO,<br>Tab-profundor, instal (para detalhes<br>Veja Vol 4-5)  | NOB      |      |   |
| -        | 4A-503-10           | COMANDO DO FLAPE, INSTAL, FUSELAGEM (PARA<br>Detalhes Veja Vol 4-5)                               | NOB      |      |   |
| -        | 110-503-11          | DETETOR DE ASSIMETRIA DO FLAPE, INSTAL (PARA<br>Detalhes veja vol 4-5)                            |          |      |   |
|          |                     | EFETIVIDADE                                                                                       |          |      |   |
|          |                     | A EMB-110                                                                                         |          |      |   |
|          |                     | 8 110001 A 110016                                                                                 |          |      |   |
|          |                     | C 110017 E SEGUINTES                                                                              |          |      |   |
|          |                     |                                                                                                   |          | 1    | ŀ |
|          |                     |                                                                                                   |          |      |   |
|          |                     |                                                                                                   |          |      |   |
|          |                     |                                                                                                   |          |      |   |
|          |                     |                                                                                                   |          |      |   |
|          |                     |                                                                                                   |          |      |   |
|          |                     |                                                                                                   |          |      |   |
|          |                     |                                                                                                   |          |      |   |
|          |                     |                                                                                                   |          |      |   |
|          |                     |                                                                                                   |          |      |   |
|          |                     |                                                                                                   |          |      |   |
|          |                     |                                                                                                   |          |      |   |
|          |                     |                                                                                                   |          |      |   |
|          |                     |                                                                                                   |          |      |   |
|          |                     |                                                                                                   |          |      |   |