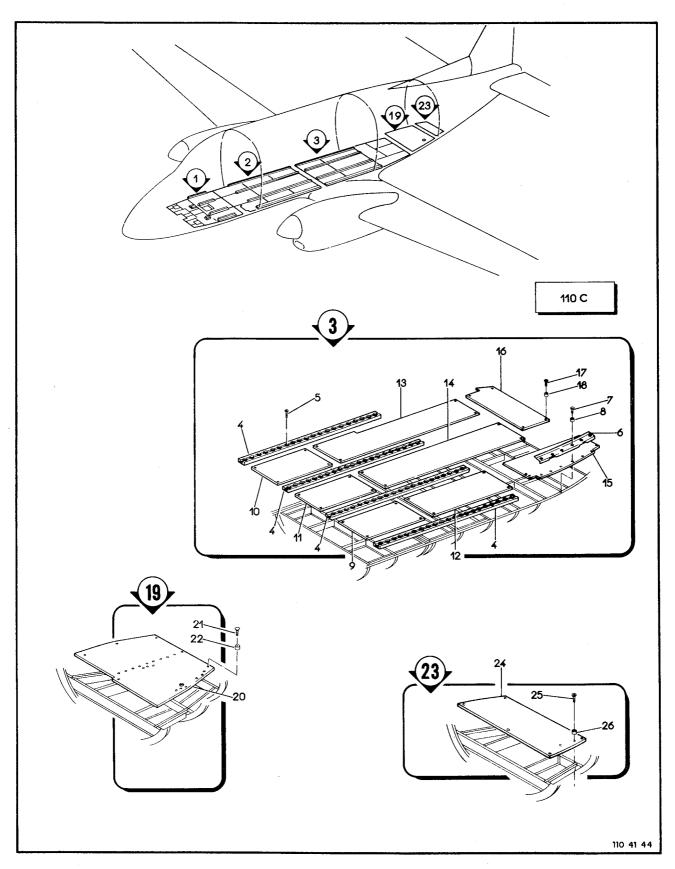

|      |      |    |
|           | · · · · · · · · · · · · · · · · · · · |                                                                                                                                                              |      |      |    |
|           |                                       |                                                                                                                                                              |      |      |    |
|           |                                       |                                                                                                                                                              |      |      |    |





.

#### SEÇÃO II LISTA DE PEÇAS POR GRUPO/CONJUNTO

| FIG-ITEM     | NÚMERO DA PEÇA                       | DESCRIÇÃO                                                                  | QTDE     | FABR        | EFT |
|--------------|--------------------------------------|----------------------------------------------------------------------------|----------|-------------|-----|
|              |                                      | 1234567                                                                    |          |             |     |
| 1-44 -       |                                      | REVESTIMENTC, PISC, CABINE PILOTC, CABINE<br>PASSAGEIROS, BAGAGEIRC        | REF      |             | ۵   |
| - 1          | 4A-1010-10                           | REVESTIMENTG, INSTAL, PISC, CABI