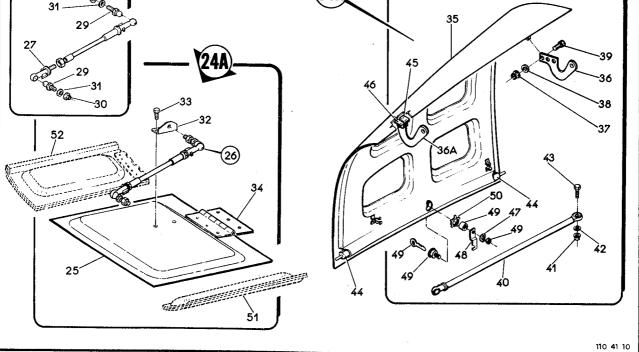

# LISTA DE PEÇAS POR GRUPO/CONJUNTO

O.T. 1C95-4-1

Figura 1-1. Configurações (Falha 2 de 2)

| FIGURA Nº | DESCRIÇÃO              | Nº DE PÁGINA  |
|-----------|------------------------|---------------|
| 1         | AVIÃO MODELO EMB-110   | 2-6 a 2-169   |
| 2         | AVIÃO MODELO EMB-110C  | 2-170 a 2-187 |
| 3         | AVIÃO MODELO EMB-110E  | 2-188 a 2-204 |
| 4         | AVIÃO MODELO EMB-110EJ | 2-206 a 2-218 |
| 5         | AVIÃO MODELO EMB-110CN | 2-220 a 2-226 |
| 6         | AVIÃO MODELO EMB-110B1 | 2-228 a 2-256 |
| 7         | AVIÃO MODELO EMB-110P  | 2-260 a 2-266 |
| 8         | AVIÃO MODELO EMB-110S1 | 2-268 a 2-280 |