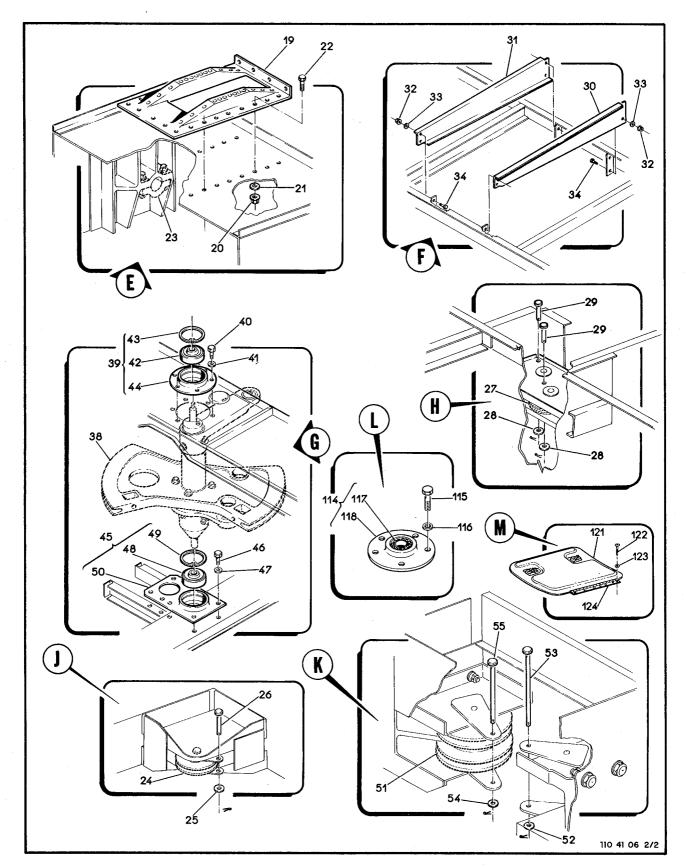

| FIG-ITEM | NÚMERO DA PEÇA      | DESCRIÇÃO                                                                                         | QTDE     | FABR | E |
|----------|---------------------|---------------------------------------------------------------------------------------------------|----------|------|---|
|          |                     | 1234567                                                                                           |          |      | ╞ |
| - 3 -    | 110-0010<br>4A-1000 | FUSELAGEM EQUIPADA<br>-ESTRUTURA, FUSELAGEM (PARA DETALHES VEJA FIG<br>1-4)                       | REF<br>1 | AU   | • |
| -        |                     | •TREM DE POUSO AUXILIAR, INSTAL, EQUIPADO<br>(PARA DETALHES VEJA VOL 4-4)                         | NGB      |      |   |
| -        | 4A-500-10           | .COMANDO, PROFUNDOR, INSTAL (PARA DETALHES<br>VEJA VCL 4-5)                                       | NCB      |      |   |
| -        | 4 A-50 1- 10        | .COMANDO, INSTAL, LEME, DIRECAO (PARA                                                             | NCB      |      |   |
| -        | 4A-502-10           | DETALHES VEJA VOL 4-5)<br>"COMANDO" AILERON, INSTAL (PARA DETALHES VEJA                           |          |      |   |
| -        | 4 A-505-10          | VOL 4-5)<br>•COMANDO, PILOTO AUTONATICO (PARA DETALHES                                            | NGB      |      |   |
| -        | <b>4A-506-</b> 10   | VEJA VOL 4-5]<br>"Comando, Tabs, instal (para detalhes veja                                       | NGB      |      |   |
| -        | 110-509-10          | VOL 4-5)<br>•TRAVA COMANDOS, CONJ {PARA DETALHES VEJA VOL                                         | NOB      |      |   |
| -        |                     | 4-5)<br>•COMANDOS, MOTOR E CAIXA DE MANETES, INSTAL                                               | 1        |      |   |
| -        | 4 <b>A-5</b> 25-10  | (VEJA VOL 4-3)<br>.comando, freio de estacionamento, instal                                       | REF      |      |   |
| _        | 4A-710-10           | (PARA DETALHES VEJA VOL 4-4)<br>"SISTEMA DE OXIGENIO, INSTAL (PARA DETALHES                       | NOB      |      |   |
| -        |                     | VEJA VOL 4-61                                                                                     | NCB      |      |   |
| -        | 4A-720-10           | SISTEMA HIDRAULICO, INSTAL (PARA DETALHES<br>VEJA VOL 4-4)<br>Stotema de computetvel instal (dada | NOB      |      |   |
|          | 4A-744-10           | -SISTEMA DE COMBUSTIVEL, INSTAL (PARA<br>Detalhes Veja Vol 4-6)                                   | REF      |      |   |
| -        | 44-750-10           | SISTEMA DE AR CONDICIONADO, INSTAL (PARA<br>Detalhes Veja Vol 4-6)                                | NØB      |      |   |
| -        | 4A-780-10           | •SISTEMA ELETRICO, INSTAL (PARA DETALHES VEJA<br>Vol 4-7)                                         | NGB      |      | 1 |
| -        | 4 A-780-10          | SISTEMA ELETRONICO, INSTAL (PARA DETALHES<br>VEJA VOL 4-9)                                        | NÖB      |      |   |
| -        | 4A-810-10           | SISTEMA ANEMOMETRICO, INSTAL (PARA DETALHES<br>VEJA VGL 4-8)                                      | NCB      |      |   |
| -        | 4 A-528-10          | •COMANDO, DIRECAO DA RODA DIANTEIRA, INSTAL<br>(para detalhes veja vol 4-4)                       | NCB      |      |   |
|          | 110-528-11          | •COMANDO, DIRECAO DA RODA DIANTEIRA, INSTAL<br>(para detalhes veja vol 4-4)                       | NCB      |      |   |
| -        | 4 <b>A-891-</b> 10  | -LIMPADOR DE PARA-BRISA, CONJ (PARA DETALHES<br>Veja Fig 1-40)                                    | 2        |      |   |
| -        | 110-0800            | ARRANJO INTERNO, INSTAL (PARA DETALHES VEJA<br>VOL 4-10)                                          | NOB      |      |   |
| -        | 110-505-11          | •SERVO DO COMANDO DO PILOTO AUTOMATICO,<br>Tab-profundor, instal (para detalhes<br>Veja Vol 4-5)  | NOB      |      |   |
| -        | 4A-503-10           | COMANDO DO FLAPE, INSTAL, FUSELAGEM (PARA<br>Detalhes Veja Vol 4-5)                               | NOB      |      |   |
| -        | 110-503-11          | DETETOR DE ASSIMETRIA DO FLAPE, INSTAL (PARA<br>Detalhes veja vol 4-5)                            |          |      |   |
|          |                     | EFETIVIDADE                                                                                       |          |      |   |
|          |                     | A EMB-110                                                                                         |          |      |   |
|          |                     | 8 110001 A 110016                                                                                 |          |      |   |
|          |                     | C 110017 E SEGUINTES                                                                              |          |      |   |
|          |                     |                                                                                                   |          | 1    | ŀ |
|          |                     |                                                                                                   |          |      |   |
|          |                     |                                                                                                   |          |      |   |
|          |                     |                                                                                                   |          |      |   |
|          |                     |                                                                                                   |          |      |   |
|          |                     |                                                                                                   |          |      |   |
|          |                     |                                                                                                   |          |      |   |
|          |                     |                                                                                                   |          |      |   |
|          |                     |                                                                                                   |          |      |   |
|          |                     |                                                                                                   |          |      |   |
|          |                     |                                                                                                   |          |      |   |
|          |                     |                                                                                                   |          |      |   |
|          |                     |                                                                                                   |          |      |   |
|          |                     |                                                                                                   |          |      |   |
|          |                     |                                                                                                   |          |      |   |