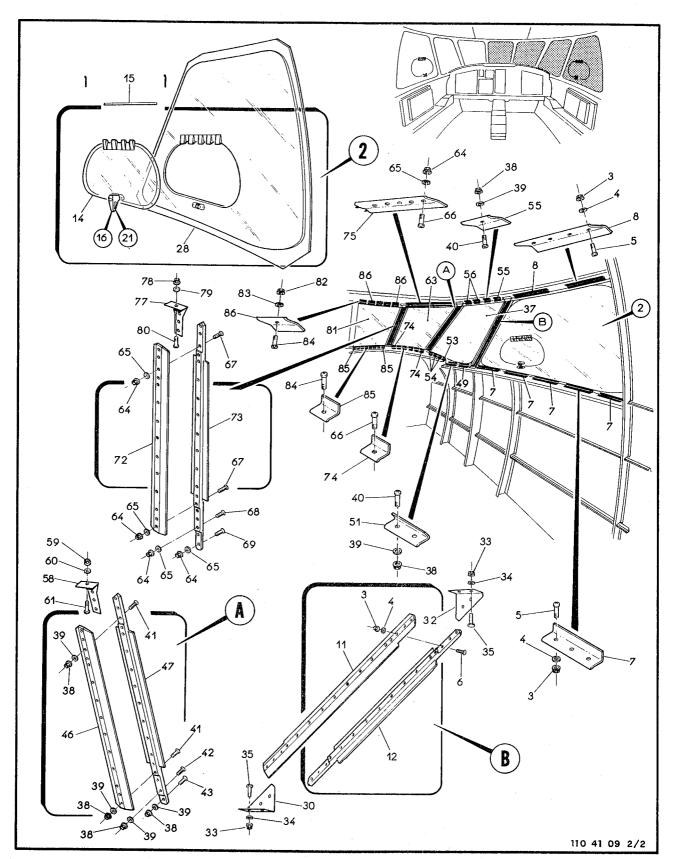

# LISTA DE PEÇAS POR GRUPO/CONJUNTO

O.T. 1C95-4-1

Figura 1-1. Configurações (Falha 2 de 2)

| FIGURA Nº | DESCRIÇÃO              | Nº DE PÁGINA  |
|-----------|------------------------|---------------|
| 1         | AVIÃO MODELO EMB-110   | 2-6 a 2-169   |
| 2         | AVIÃO MODELO EMB-110C  | 2-170 a 2-187 |
| 3         | AVIÃO MODELO EMB-110E  | 2-188 a 2-204 |
| 4         | AVIÃO MODELO EMB-110EJ | 2-206 a 2-218 |
| 5         | AVIÃO MODELO EMB-110CN | 2-220 a 2-226 |
| 6         | AVIÃO MODELO EMB-110B1 | 2-228 a 2-256 |
| 7         | AVIÃO MODELO EMB-110P  | 2-260 a 2-266 |
| 8         | AVIÃO MODELO EMB-110S1 | 2-268 a 2-280 |