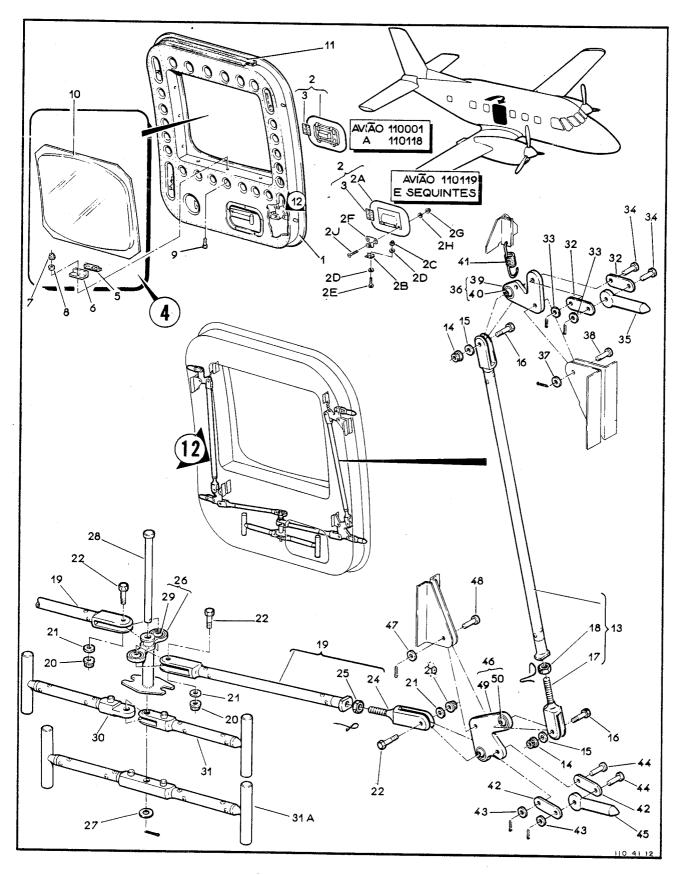

| FIG-ITEM | NÚMERO DA PEÇA      | DESCRIÇÃO                                                                                         | QTDE     | FABR | E |
|----------|---------------------|---------------------------------------------------------------------------------------------------|----------|------|---|
|          |                     | 1234567                                                                                           |          |      | ╞ |
| - 3 -    | 110-0010<br>4A-1000 | FUSELAGEM EQUIPADA<br>-ESTRUTURA, FUSELAGEM (PARA DETALHES VEJA FIG<br>1-4)                       | REF<br>1 | AU   | • |
| -        |                     | •TREM DE POUSO AUXILIAR, INSTAL, EQUIPADO<br>(PARA DETALHES VEJA VOL 4-4)                         | NGB      |      |   |
| -        | 4A-500-10           | .COMANDO, PROFUNDOR, INSTAL (PARA DETALHES<br>VEJA VCL 4-5)                                       | NCB      |      |   |
| -        | 4 A-50 1- 10        | .COMANDO, INSTAL, LEME, DIRECAO (PARA                                                             | NCB      |      |   |
| -        | 4A-502-10           | DETALHES VEJA VOL 4-5)<br>"COMANDO" AILERON, INSTAL (PARA DETALHES VEJA                           |          |      |   |
| -        | 4 A-505-10          | VOL 4-5)<br>•COMANDO, PILOTO AUTONATICO (PARA DETALHES                                            | NGB      |      |   |
| -        | <b>4A-506-</b> 10   | VEJA VOL 4-5]<br>"Comando, Tabs, instal (para detalhes veja                                       | NGB      |      |   |
| -        | 110-509-10          | VOL 4-5)<br>•TRAVA COMANDOS, CONJ {PARA DETALHES VEJA VOL                                         | NOB      |      |   |
| -        |                     | 4-5)<br>•COMANDOS, MOTOR E CAIXA DE MANETES, INSTAL                                               | 1        |      |   |
| -        | 4 <b>A-5</b> 25-10  | (VEJA VOL 4-3)<br>.comando, freio de estacionamento, instal                                       | REF      |      |   |
| _        | 4A-710-10           | (PARA DETALHES VEJA VOL 4-4)<br>"SISTEMA DE OXIGENIO, INSTAL (PARA DETALHES                       | NOB      |      |   |
| -        |                     | VEJA VOL 4-61                                                                                     | NCB      |      |   |
| -        | 4A-720-10           | SISTEMA HIDRAULICO, INSTAL (PARA DETALHES<br>VEJA VOL 4-4)<br>Stotema de computetvel instal (dada | NOB      |      |   |
|          | 4A-744-10           | -SISTEMA DE COMBUSTIVEL, INSTAL (PARA<br>Detalhes Veja Vol 4-6)                                   | REF      |      |   |
| -        | 44-750-10           | SISTEMA DE AR CONDICIONADO, INSTAL (PARA<br>Detalhes Veja Vol 4-6)                                | NØB      |      |   |
| -        | 4A-780-10           | •SISTEMA ELETRICO, INSTAL (PARA DETALHES VEJA<br>Vol 4-7)                                         | NGB      |      | 1 |
| -        | 4 A-780-10          | SISTEMA ELETRONICO, INSTAL (PARA DETALHES<br>VEJA VOL 4-9)                                        | NÖB      |      |   |
| -        | 4A-810-10           | SISTEMA ANEMOMETRICO, INSTAL (PARA DETALHES<br>VEJA VGL 4-8)                                      | NCB      |      |   |
| -        | 4 A-528-10          | •COMANDO, DIRECAO DA RODA DIANTEIRA, INSTAL<br>(para detalhes veja vol 4-4)                       | NCB      |      |   |
|          | 110-528-11          | •COMANDO, DIRECAO DA RODA DIANTEIRA, INSTAL<br>(para detalhes veja vol 4-4)                       | NCB      |      |   |
| -        | 4 <b>A-891-</b> 10  | -LIMPADOR DE PARA-BRISA, CONJ (PARA DETALHES<br>Veja Fig 1-40)                                    | 2        |      |   |
| -        | 110-0800            | ARRANJO INTERNO, INSTAL (PARA DETALHES VEJA<br>VOL 4-10)                                          | NOB      |      |   |
| -        | 110-505-11          | •SERVO DO COMANDO DO PILOTO AUTOMATICO,<br>Tab-profundor, instal (para detalhes<br>Veja Vol 4-5)  | NOB      |      |   |
| -        | 4A-503-10           | COMANDO DO FLAPE, INSTAL, FUSELAGEM (PARA<br>Detalhes Veja Vol 4-5)                               | NOB      |      |   |
| -        | 110-503-11          | DETETOR DE ASSIMETRIA DO FLAPE, INSTAL (PARA<br>Detalhes veja vol 4-5)                            |          |      |   |
|          |                     | EFETIVIDADE                                                                                       |          |      |   |
|          |                     | A EMB-110                                                                                         |          |      |   |
|          |                     | 8 110001 A 110016                                                                                 |          |      |   |
|          |                     | C 110017 E SEGUINTES                                                                              |          |      |   |
|          |                     |                                                                                                   |          | 1    | ŀ |
|          |                     |                                                                                                   |          |      |   |
|          |                     |                                                                                                   |          |      |   |
|          |                     |                                                                                                   |          |      |   |
|          |                     |                                                                                                   |          |      |   |
|          |                     |                                                                                                   |          |      |   |
|          |                     |                                                                                                   |          |      |   |
|          |                     |                                                                                                   |          |      |   |
|          |                     |                                                                                                   |          |      |   |
|          |                     |                                                                                                   |          |      |   |
|          |                     |                                                                                                   |          |      |   |
|          |                     |                                                                                                   |          |      |   |
|          |                     |                                                                                                   |          |      |   |
|          |                     |                                                                                                   |          |      |   |
|          |                     |                                                                                                   |          |      |   |