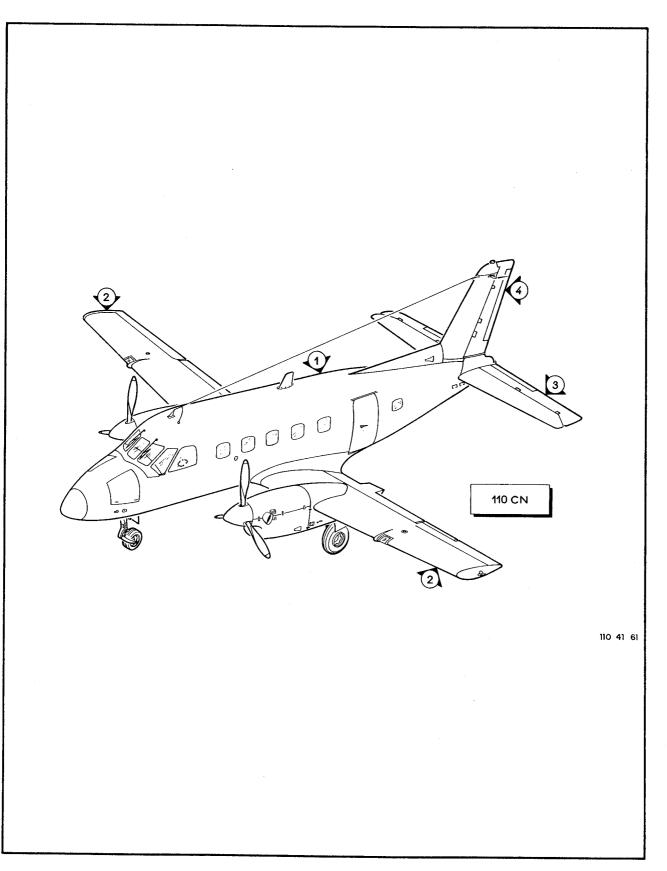

# LISTA DE PEÇAS POR GRUPO/CONJUNTO

O.T. 1C95-4-1

Figura 1-1. Configurações (Falha 2 de 2)

| FIGURA Nº | DESCRIÇÃO              | Nº DE PÁGINA  |
|-----------|------------------------|---------------|
| 1         | AVIÃO MODELO EMB-110   | 2-6 a 2-169   |
| 2         | AVIÃO MODELO EMB-110C  | 2-170 a 2-187 |
| 3         | AVIÃO MODELO EMB-110E  | 2-188 a 2-204 |
| 4         | AVIÃO MODELO EMB-110EJ | 2-206 a 2-218 |
| 5         | AVIÃO MODELO EMB-110CN | 2-220 a 2-226 |
| 6         | AVIÃO MODELO EMB-110B1 | 2-228 a 2-256 |
| 7         | AVIÃO MODELO EMB-110P  | 2-260 a 2-266 |
| 8         | AVIÃO MODELO EMB-110S1 | 2-268 a 2-280 |