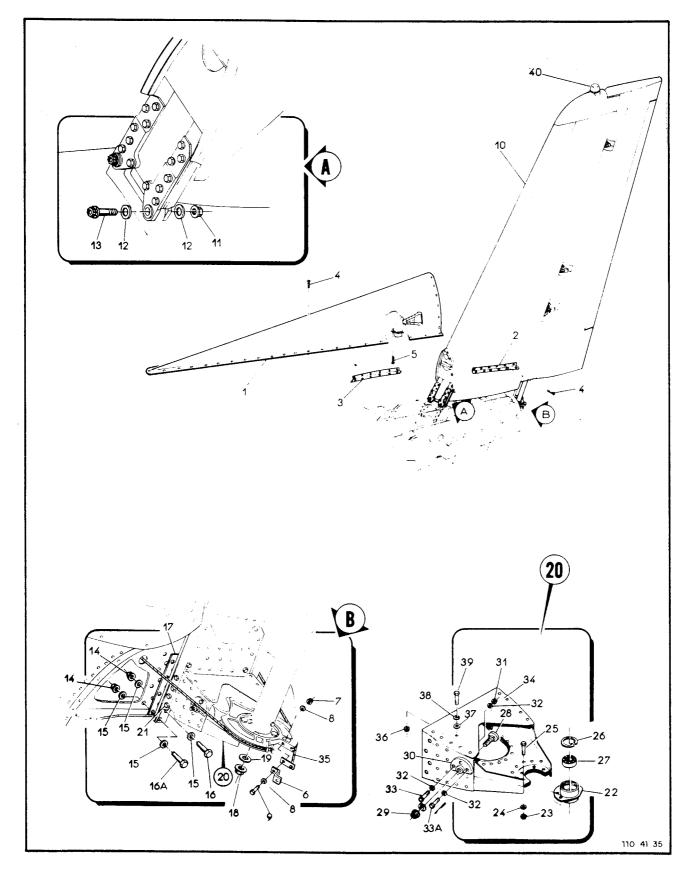

# LISTA DE PEÇAS POR GRUPO/CONJUNTO

O.T. 1C95-4-1

Figura 1-1. Configurações (Falha 2 de 2)

| FIGURA Nº | DESCRIÇÃO              | Nº DE PÁGINA  |
|-----------|------------------------|---------------|
| 1         | AVIÃO MODELO EMB-110   | 2-6 a 2-169   |
| 2         | AVIÃO MODELO EMB-110C  | 2-170 a 2-187 |
| 3         | AVIÃO MODELO EMB-110E  | 2-188 a 2-204 |
| 4         | AVIÃO MODELO EMB-110EJ | 2-206 a 2-218 |
| 5         | AVIÃO MODELO EMB-110CN | 2-220 a 2-226 |
| 6         | AVIÃO MODELO EMB-110B1 | 2-228 a 2-256 |
| 7         | AVIÃO MODELO EMB-110P  | 2-260 a 2-266 |
| 8         | AVIÃO MODELO EMB-110S1 | 2-268 a 2-280 |