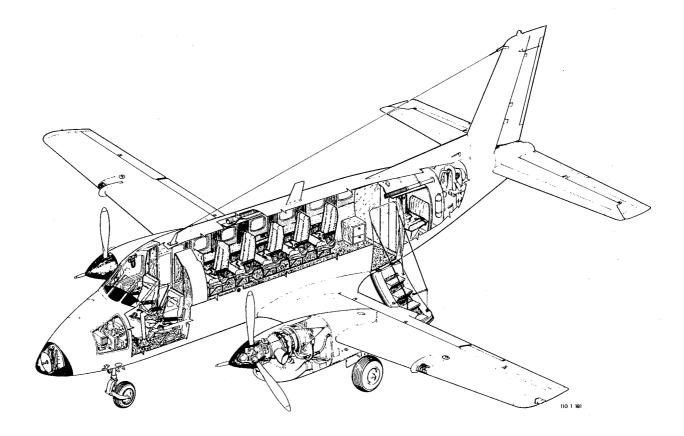

i.

Figura 1-2. Avião Completo - EMB-110

(2-5 em branco)/2-6

| FIG-ITEM                         | NÚMERO DA PEÇA                                                | DESCRIÇÃO<br>1 2 3 4 5 6 7                                                                                                                                                                                                                                                                    | QTDE                          | FABR | EFT |
|----------------------------------|---------------------------------------------------------------|-----------------------------------------------------------------------------------------------------------------------------------------------------------------------------------------------------------------------------------------------------------------------------------------------|-------------------------------|------|-----|
| 1-2-<br>- 1<br>- 2<br>- 3<br>- 4 | 4A-0000<br>110-0010<br>4A-0002-10<br>4A-0003-10<br>4A-0003-20 | AVIAO CCMPLETO, CONJ<br>-FUSELAGEM, EQUIPADA IPARA DETALHES VEJA FIG<br>L-3)<br>-ASA, INSTAL, COMPLETA (PARA DETALHES VEJA<br>FIG 1-19)<br>-EMPENAGEM HORIZONTAL, INSTAL, COMPLETA (PARA<br>DETALHES VEJA FIG 1-31)<br>-EMPENAGEM VERTICAL, INSTAL, COMPLETA (PARA<br>DETALHES VEJA FIG 1-35) | 1<br>NCB<br>NCB<br>NOB<br>NCB |      | A   |
|                                  |                                                               | EFETIVIDADE<br>A EMB-110                                                                                                                                                                                                                                                                      |                               |      |     |
|                                  |                                                               |                                                                                                                                                                                                                                                                                               |                               |      |     |
|                                  |                                                               |                                                                                                                                                                                                                                                                                               |                               |      |     |
|                                  |                                                               |                                                                                                                                                                                                                                                                                               |                               |      |     |
|                                  |                                                               |                                                                                                                                                                                                                                                                                               |                               |      |     |
|                                  |                                                               |                                                                                                                                                                                                                                                                                               |                               |      |     |
|                                  |                                                               |                                                                                                                                                                                                                                                                                               |                               |      |     |
|                                  |                                                               |                                                                                                                                                                                                                                                                                               |                               |      |     |
|                                  |                                                               |                                                                                                                                                                                                                                                                                               |                               |      |     |
|                                  |                                                               |                                                                                                                                                                                                                                                                                               |                               |      |     |
|                                  |                                                               |                                                                                                                                                                                                                                                                                               |                               |      |     |
|                                  |                                                               |                                                                                                                                                                                                                                                                                               |                               | -    |     |