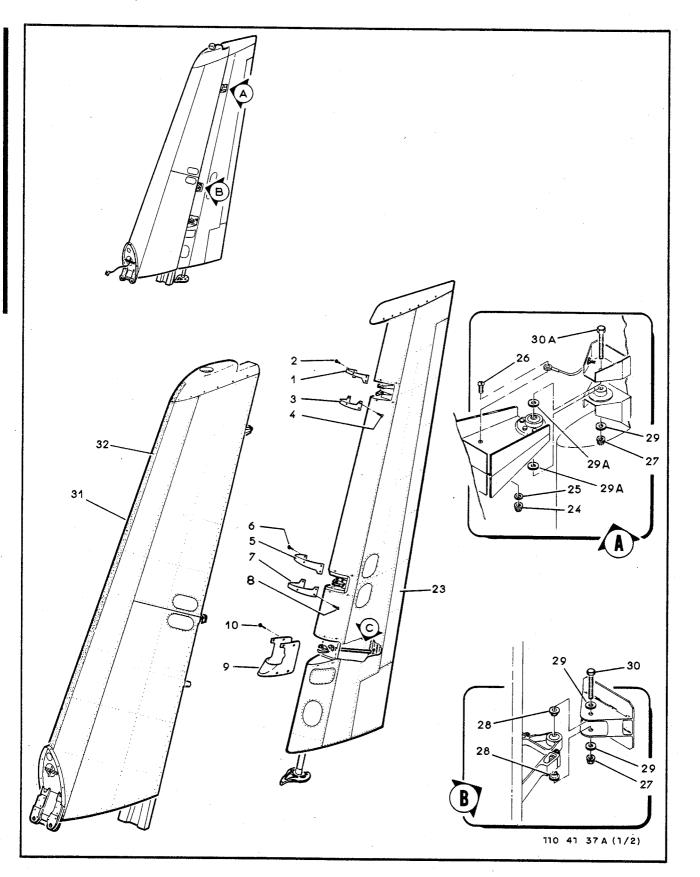

# LISTA DE PEÇAS POR GRUPO/CONJUNTO

O.T. 1C95-4-1

Figura 1-1. Configurações (Falha 2 de 2)

| FIGURA Nº | DESCRIÇÃO              | Nº DE PÁGINA  |
|-----------|------------------------|---------------|
| 1         | AVIÃO MODELO EMB-110   | 2-6 a 2-169   |
| 2         | AVIÃO MODELO EMB-110C  | 2-170 a 2-187 |
| 3         | AVIÃO MODELO EMB-110E  | 2-188 a 2-204 |
| 4         | AVIÃO MODELO EMB-110EJ | 2-206 a 2-218 |
| 5         | AVIÃO MODELO EMB-110CN | 2-220 a 2-226 |
| 6         | AVIÃO MODELO EMB-110B1 | 2-228 a 2-256 |
| 7         | AVIÃO MODELO EMB-110P  | 2-260 a 2-266 |
| 8         | AVIÃO MODELO EMB-110S1 | 2-268 a 2-280 |