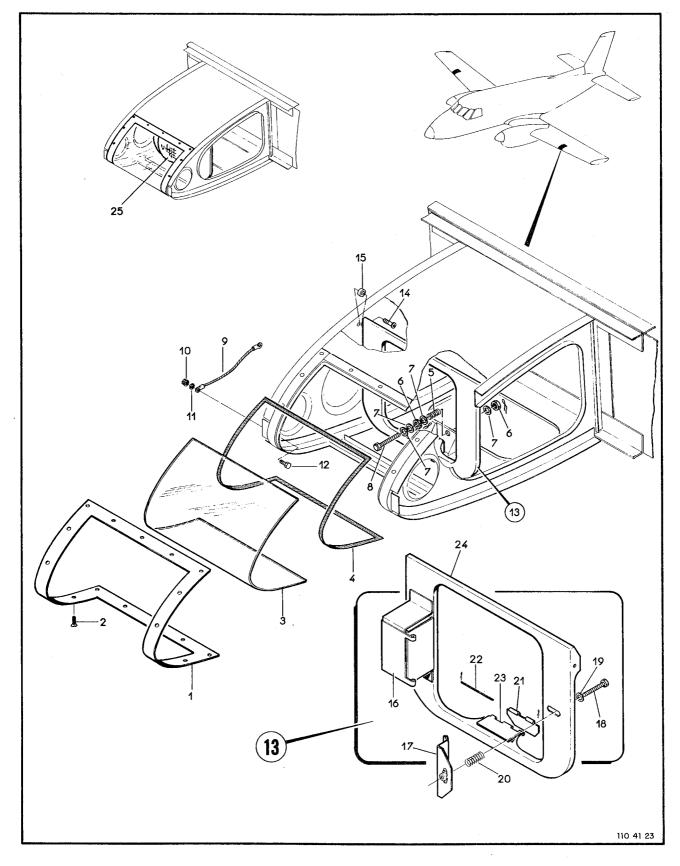

# LISTA DE PEÇAS POR GRUPO/CONJUNTO

O.T. 1C95-4-1

Figura 1-1. Configurações (Falha 2 de 2)

| FIGURA Nº | DESCRIÇÃO              | Nº DE PÁGINA  |
|-----------|------------------------|---------------|
| 1         | AVIÃO MODELO EMB-110   | 2-6 a 2-169   |
| 2         | AVIÃO MODELO EMB-110C  | 2-170 a 2-187 |
| 3         | AVIÃO MODELO EMB-110E  | 2-188 a 2-204 |
| 4         | AVIÃO MODELO EMB-110EJ | 2-206 a 2-218 |
| 5         | AVIÃO MODELO EMB-110CN | 2-220 a 2-226 |
| 6         | AVIÃO MODELO EMB-110B1 | 2-228 a 2-256 |
| 7         | AVIÃO MODELO EMB-110P  | 2-260 a 2-266 |
| 8         | AVIÃO MODELO EMB-110S1 | 2-268 a 2-280 |