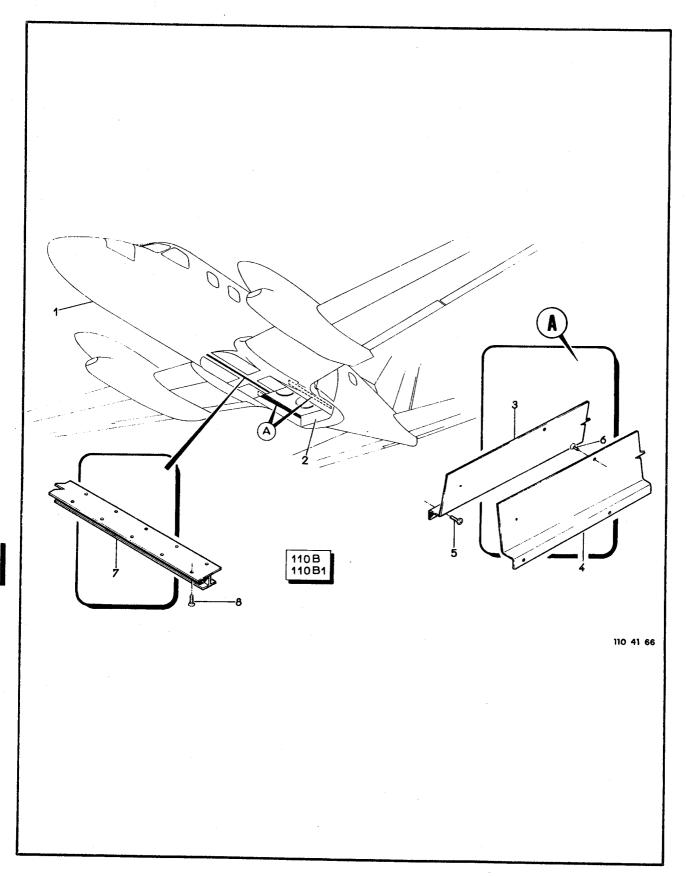

| FIG-ITEM | NÚMERO DA PEÇA      | DESCRIÇÃO                                                                                         | QTDE     | FABR | E |
|----------|---------------------|---------------------------------------------------------------------------------------------------|----------|------|---|
|          |                     | 1234567                                                                                           |          |      | ╞ |
| - 3 -    | 110-0010<br>4A-1000 | FUSELAGEM EQUIPADA<br>-ESTRUTURA, FUSELAGEM (PARA DETALHES VEJA FIG<br>1-4)                       | REF<br>1 | AU   | • |
| -        |                     | •TREM DE POUSO AUXILIAR, INSTAL, EQUIPADO<br>(PARA DETALHES VEJA VOL 4-4)                         | NGB      |      |   |
| -        | 4A-500-10           | .COMANDO, PROFUNDOR, INSTAL (PARA DETALHES<br>VEJA VCL 4-5)                                       | NCB      |      |   |
| -        | 4 A-50 1- 10        | .COMANDO, INSTAL, LEME, DIRECAO (PARA                                                             | NCB      |      |   |
| -        | 4A-502-10           | DETALHES VEJA VOL 4-5)<br>"COMANDO" AILERON, INSTAL (PARA DETALHES VEJA                           |          |      |   |
| -        | 4 A-505-10          | VOL 4-5)<br>•COMANDO, PILOTO AUTONATICO (PARA DETALHES                                            | NGB      |      |   |
| -        | <b>4A-506-</b> 10   | VEJA VOL 4-5]<br>"Comando, Tabs, instal (para detalhes veja                                       | NGB      |      |   |
| -        | 110-509-10          | VOL 4-5)<br>•TRAVA COMANDOS, CONJ {PARA DETALHES VEJA VOL                                         | NOB      |      |   |
| -        |                     | 4-5)<br>•COMANDOS, MOTOR E CAIXA DE MANETES, INSTAL                                               | 1        |      |   |
| -        | 4 <b>A-5</b> 25-10  | (VEJA VOL 4-3)<br>.comando, freio de estacionamento, instal                                       | REF      |      |   |
| _        | 4A-710-10           | (PARA DETALHES VEJA VOL 4-4)<br>"SISTEMA DE OXIGENIO, INSTAL (PARA DETALHES                       | NOB      |      |   |
| -        |                     | VEJA VOL 4-61                                                                                     | NCB      |      |   |
| -        | 4A-720-10           | SISTEMA HIDRAULICO, INSTAL (PARA DETALHES<br>VEJA VOL 4-4)<br>Stotema de computetvel instal (dada | NOB      |      |   |
|          | 4A-744-10           | -SISTEMA DE COMBUSTIVEL, INSTAL (PARA<br>Detalhes Veja Vol 4-6)                                   | REF      |      |   |
| -        | 44-750-10           | SISTEMA DE AR CONDICIONADO, INSTAL (PARA<br>Detalhes Veja Vol 4-6)                                | NØB      |      |   |
| -        | 4A-780-10           | •SISTEMA ELETRICO, INSTAL (PARA DETALHES VEJA<br>Vol 4-7)                                         | NGB      |      | 1 |
| -        | 4 A-780-10          | SISTEMA ELETRONICO, INSTAL (PARA DETALHES<br>VEJA VOL 4-9)                                        | NÖB      |      |   |
| -        | 4A-810-10           | SISTEMA ANEMOMETRICO, INSTAL (PARA DETALHES<br>VEJA VGL 4-8)                                      | NCB      |      |   |
| -        | 4 A-528-10          | •COMANDO, DIRECAO DA RODA DIANTEIRA, INSTAL<br>(para detalhes veja vol 4-4)                       | NCB      |      |   |
|          | 110-528-11          | •COMANDO, DIRECAO DA RODA DIANTEIRA, INSTAL<br>(para detalhes veja vol 4-4)                       | NCB      |      |   |
| -        | 4 <b>A-891-</b> 10  | -LIMPADOR DE PARA-BRISA, CONJ (PARA DETALHES<br>Veja Fig 1-40)                                    | 2        |      |   |
| -        | 110-0800            | ARRANJO INTERNO, INSTAL (PARA DETALHES VEJA<br>VOL 4-10)                                          | NOB      |      |   |
| -        | 110-505-11          | •SERVO DO COMANDO DO PILOTO AUTOMATICO,<br>Tab-profundor, instal (para detalhes<br>Veja Vol 4-5)  | NOB      |      |   |
| -        | 4A-503-10           | COMANDO DO FLAPE, INSTAL, FUSELAGEM (PARA<br>Detalhes Veja Vol 4-5)                               | NOB      |      |   |
| -        | 110-503-11          | DETETOR DE ASSIMETRIA DO FLAPE, INSTAL (PARA<br>Detalhes veja vol 4-5)                            |          |      |   |
|          |                     | EFETIVIDADE                                                                                       |          |      |   |
|          |                     | A EMB-110                                                                                         |          |      |   |
|          |                     | 8 110001 A 110016                                                                                 |          |      |   |
|          |                     | C 110017 E SEGUINTES                                                                              |          |      |   |
|          |                     |                                                                                                   |          | 1    | ŀ |
|          |                     |                                                                                                   |          |      |   |
|          |                     |                                                                                                   |          |      |   |
|          |                     |                                                                                                   |          |      |   |
|          |                     |                                                                                                   |          |      |   |
|          |                     |                                                                                                   |          |      |   |
|          |                     |                                                                                                   |          |      |   |
|          |                     |                                                                                                   |          |      |   |
|          |                     |                                                                                                   |          |      |   |
|          |                     |                                                                                                   |          |      |   |
|          |                     |                                                                                                   |          |      |   |
|          |                     |                                                                                                   |          |      |   |
|          |                     |                                                                                                   |          |      |   |
|          |                     |                                                                                                   |          |      |   |
|          |                     |                                                                                                   |          |      |   |