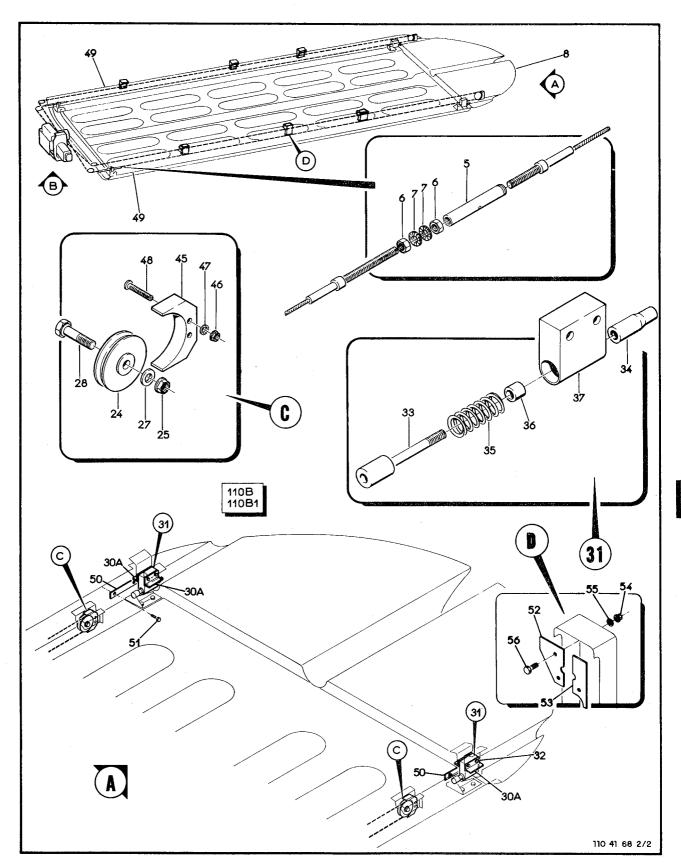

# LISTA DE PEÇAS POR GRUPO/CONJUNTO

O.T. 1C95-4-1

Figura 1-1. Configurações (Falha 2 de 2)

| FIGURA Nº | DESCRIÇÃO              | Nº DE PÁGINA  |
|-----------|------------------------|---------------|
| 1         | AVIÃO MODELO EMB-110   | 2-6 a 2-169   |
| 2         | AVIÃO MODELO EMB-110C  | 2-170 a 2-187 |
| 3         | AVIÃO MODELO EMB-110E  | 2-188 a 2-204 |
| 4         | AVIÃO MODELO EMB-110EJ | 2-206 a 2-218 |
| 5         | AVIÃO MODELO EMB-110CN | 2-220 a 2-226 |
| 6         | AVIÃO MODELO EMB-110B1 | 2-228 a 2-256 |
| 7         | AVIÃO MODELO EMB-110P  | 2-260 a 2-266 |
| 8         | AVIÃO MODELO EMB-110S1 | 2-268 a 2-280 |