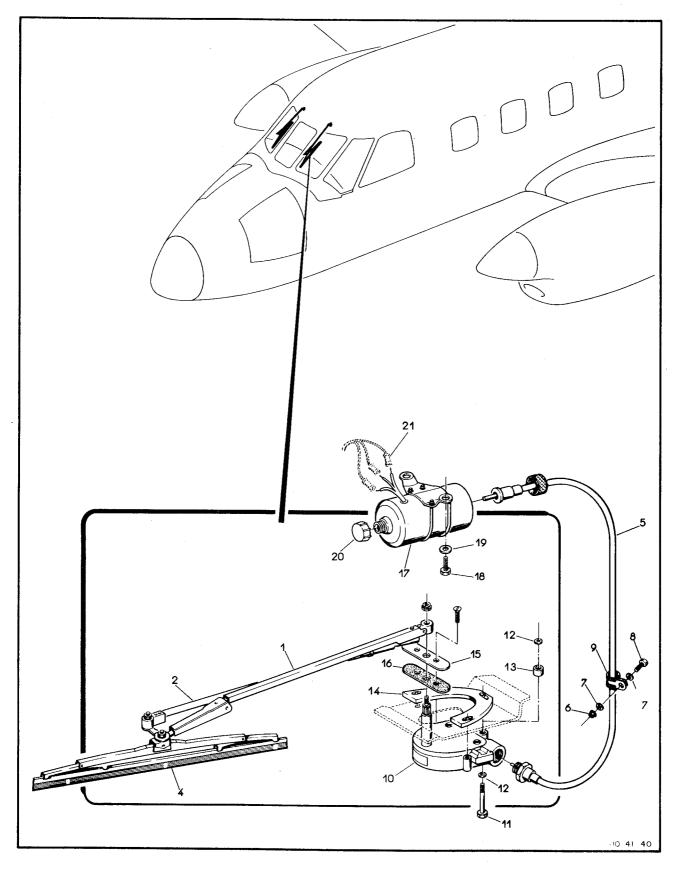

| FIG-ITEM | NÚMERO DA PEÇA      | DESCRIÇÃO                                                                                         | QTDE     | FABR | E |
|----------|---------------------|---------------------------------------------------------------------------------------------------|----------|------|---|
|          |                     | 1234567                                                                                           |          |      | ╞ |
| - 3 -    | 110-0010<br>4A-1000 | FUSELAGEM EQUIPADA<br>-ESTRUTURA, FUSELAGEM (PARA DETALHES VEJA FIG<br>1-4)                       | REF<br>1 | AU   | • |
| -        |                     | •TREM DE POUSO AUXILIAR, INSTAL, EQUIPADO<br>(PARA DETALHES VEJA VOL 4-4)                         | NGB      |      |   |
| -        | 4A-500-10           | .COMANDO, PROFUNDOR, INSTAL (PARA DETALHES<br>VEJA VCL 4-5)                                       | NCB      |      |   |
| -        | 4 A-50 1- 10        | .COMANDO, INSTAL, LEME, DIRECAO (PARA                                                             | NCB      |      |   |
| -        | 4A-502-10           | DETALHES VEJA VOL 4-5)<br>"COMANDO" AILERON, INSTAL (PARA DETALHES VEJA                           |          |      |   |
| -        | 4 A-505-10          | VOL 4-5)<br>•COMANDO, PILOTO AUTONATICO (PARA DETALHES                                            | NGB      |      |   |
| -        | <b>4A-506-</b> 10   | VEJA VOL 4-5]<br>"Comando, Tabs, instal (para detalhes veja                                       | NGB      |      |   |
| -        | 110-509-10          | VOL 4-5)<br>•TRAVA COMANDOS, CONJ {PARA DETALHES VEJA VOL                                         | NOB      |      |   |
| -        |                     | 4-5)<br>•COMANDOS, MOTOR E CAIXA DE MANETES, INSTAL                                               | 1        |      |   |
| -        | 4 <b>A-5</b> 25-10  | (VEJA VOL 4-3)<br>.comando, freio de estacionamento, instal                                       | REF      |      |   |
| _        | 4A-710-10           | (PARA DETALHES VEJA VOL 4-4)<br>"SISTEMA DE OXIGENIO, INSTAL (PARA DETALHES                       | NOB      |      |   |
| -        |                     | VEJA VOL 4-61                                                                                     | NCB      |      |   |
| -        | 4A-720-10           | SISTEMA HIDRAULICO, INSTAL (PARA DETALHES<br>VEJA VOL 4-4)<br>Stotema de computetvel instal (dada | NOB      |      |   |
|          | 4A-744-10           | -SISTEMA DE COMBUSTIVEL, INSTAL (PARA<br>Detalhes Veja Vol 4-6)                                   | REF      |      |   |
| -        | 44-750-10           | SISTEMA DE AR CONDICIONADO, INSTAL (PARA<br>Detalhes Veja Vol 4-6)                                | NØB      |      |   |
| -        | 4A-780-10           | •SISTEMA ELETRICO, INSTAL (PARA DETALHES VEJA<br>Vol 4-7)                                         | NGB      |      | 1 |
| -        | 4 A-780-10          | SISTEMA ELETRONICO, INSTAL (PARA DETALHES<br>VEJA VOL 4-9)                                        | NÖB      |      |   |
| -        | 4A-810-10           | SISTEMA ANEMOMETRICO, INSTAL (PARA DETALHES<br>VEJA VGL 4-8)                                      | NCB      |      |   |
| -        | 4 A-528-10          | •COMANDO, DIRECAO DA RODA DIANTEIRA, INSTAL<br>(para detalhes veja vol 4-4)                       | NCB      |      |   |
|          | 110-528-11          | •COMANDO, DIRECAO DA RODA DIANTEIRA, INSTAL<br>(para detalhes veja vol 4-4)                       | NCB      |      |   |
| -        | 4 <b>A-891-</b> 10  | -LIMPADOR DE PARA-BRISA, CONJ (PARA DETALHES<br>Veja Fig 1-40)                                    | 2        |      |   |
| -        | 110-0800            | ARRANJO INTERNO, INSTAL (PARA DETALHES VEJA<br>VOL 4-10)                                          | NOB      |      |   |
| -        | 110-505-11          | •SERVO DO COMANDO DO PILOTO AUTOMATICO,<br>Tab-profundor, instal (para detalhes<br>Veja Vol 4-5)  | NOB      |      |   |
| -        | 4A-503-10           | COMANDO DO FLAPE, INSTAL, FUSELAGEM (PARA<br>Detalhes Veja Vol 4-5)                               | NOB      |      |   |
| -        | 110-503-11          | DETETOR DE ASSIMETRIA DO FLAPE, INSTAL (PARA<br>Detalhes veja vol 4-5)                            |          |      |   |
|          |                     | EFETIVIDADE                                                                                       |          |      |   |
|          |                     | A EMB-110                                                                                         |          |      |   |
|          |                     | 8 110001 A 110016                                                                                 |          |      |   |
|          |                     | C 110017 E SEGUINTES                                                                              |          |      |   |
|          |                     |                                                                                                   |          | 1    | ŀ |
|          |                     |                                                                                                   |          |      |   |
|          |                     |                                                                                                   |          |      |   |
|          |                     |                                                                                                   |          |      |   |
|          |                     |                                                                                                   |          |      |   |
|          |                     |                                                                                                   |          |      |   |
|          |                     |                                                                                                   |          |      |   |
|          |                     |                                                                                                   |          |      |   |
|          |                     |                                                                                                   |          |      |   |
|          |                     |                                                                                                   |          |      |   |
|          |                     |                                                                                                   |          |      |   |
|          |                     |                                                                                                   |          |      |   |
|          |                     |                                                                                                   |          |      |   |
|          |                     |                                                                                                   |          |      |   |
|          |                     |                                                                                                   |          |      |   |