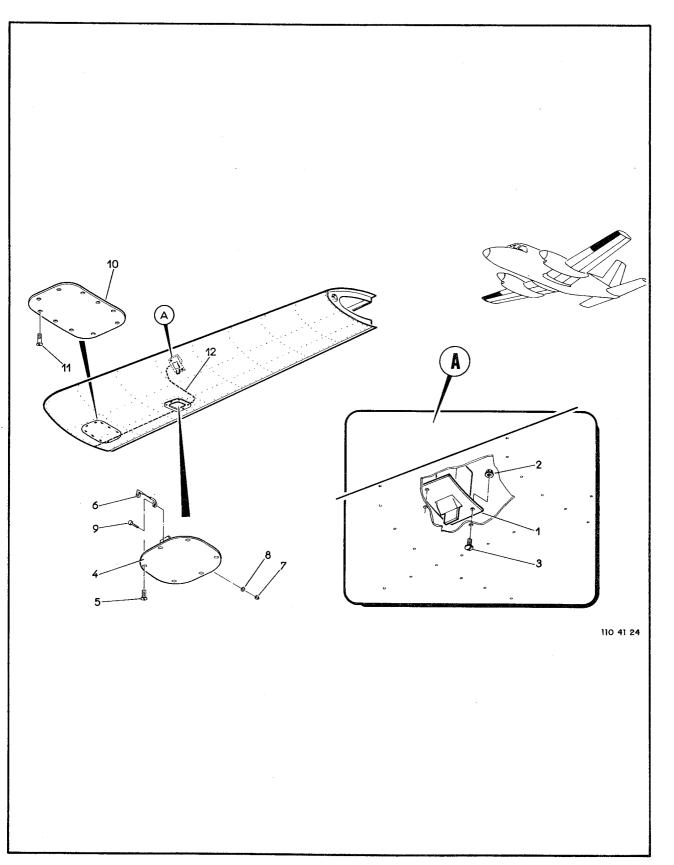

# LISTA DE PEÇAS POR GRUPO/CONJUNTO

O.T. 1C95-4-1

Figura 1-1. Configurações (Falha 2 de 2)

| FIGURA Nº | DESCRIÇÃO              | Nº DE PÁGINA  |
|-----------|------------------------|---------------|
| 1         | AVIÃO MODELO EMB-110   | 2-6 a 2-169   |
| 2         | AVIÃO MODELO EMB-110C  | 2-170 a 2-187 |
| 3         | AVIÃO MODELO EMB-110E  | 2-188 a 2-204 |
| 4         | AVIÃO MODELO EMB-110EJ | 2-206 a 2-218 |
| 5         | AVIÃO MODELO EMB-110CN | 2-220 a 2-226 |
| 6         | AVIÃO MODELO EMB-110B1 | 2-228 a 2-256 |
| 7         | AVIÃO MODELO EMB-110P  | 2-260 a 2-266 |
| 8         | AVIÃO MODELO EMB-110S1 | 2-268 a 2-280 |