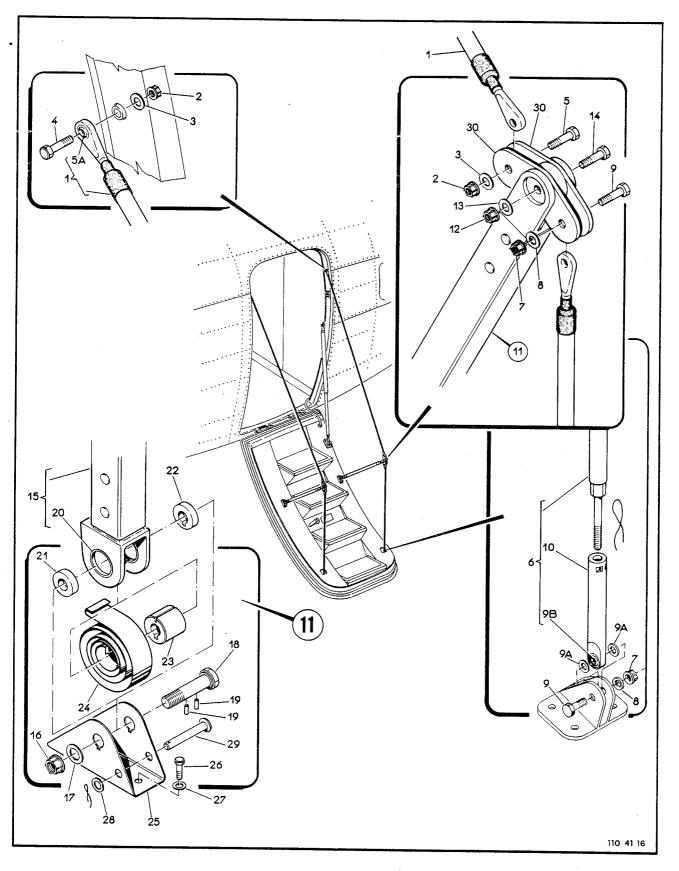

|                                                                    |                                                                                                                                             |                                                                                                                      |      |             |   |
|                                      |                                                                    |                                                                                                                                             |                                                                                                                      |      |             |   |

2-62 Revisão 3



Figura 1-16. Porta Principal, Tirantes

(2-63 em branco)/2-64

Revisão 3

O.T. 1C95-4-1

| FIG-ITEM                             | NÚMERO DA PEÇA                                                                    | DESCRIÇÃO                                                                           | QTDE                  | FABR | EI          |
|--------------------------------------|-----------------------------------------------------------------------------------|-------------------------------------------------------------------------------------|-----------------------|------|-------------|
| •                                    |                                                                                   | 1234567