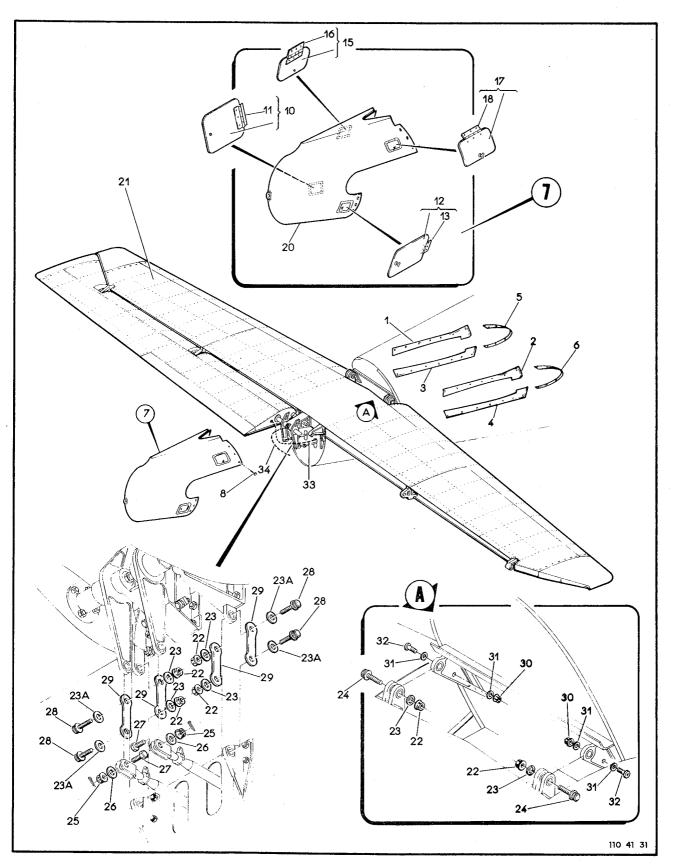

# LISTA DE PEÇAS POR GRUPO/CONJUNTO

O.T. 1C95-4-1

Figura 1-1. Configurações (Falha 2 de 2)

| FIGURA Nº | DESCRIÇÃO              | Nº DE PÁGINA  |
|-----------|------------------------|---------------|
| 1         | AVIÃO MODELO EMB-110   | 2-6 a 2-169   |
| 2         | AVIÃO MODELO EMB-110C  | 2-170 a 2-187 |
| 3         | AVIÃO MODELO EMB-110E  | 2-188 a 2-204 |
| 4         | AVIÃO MODELO EMB-110EJ | 2-206 a 2-218 |
| 5         | AVIÃO MODELO EMB-110CN | 2-220 a 2-226 |
| 6         | AVIÃO MODELO EMB-110B1 | 2-228 a 2-256 |
| 7         | AVIÃO MODELO EMB-110P  | 2-260 a 2-266 |
| 8         | AVIÃO MODELO EMB-110S1 | 2-268 a 2-280 |

i.

Figura 1-2. Avião Completo - EMB-110

(2-5 em branco)/2-6

| FIG-ITEM                         | NÚMERO DA PEÇA                                                | DESCRIÇÃO<br>1 2 3 4 5 6 7                                                                                                                                                                                                                                                                    | QTDE                          | FABR | EFT |
|----------------------------------|---------------------------------------------------------------|-----------------------------------------------------------------------------------------------------------------------------------------------------------------------------------------------------------------------------------------------------------------------------------------------|-------------------------------|------|-----|
| 1-2-<br>- 1<br>- 2<br>- 3<br>- 4 | 4A-0000<br>110-0010<br>4A-0002-10<br>4A-0003-10<br>4A-0003-20 | AVIAO CCMPLETO, CONJ<br>-FUSELAGEM, EQUIPADA IPARA DETALHES VEJA FIG<br>L-3)<br>-ASA, INSTAL, COMPLETA (PARA DETALHES VEJA<br>FIG 1-19)<br>-EMPENAGEM HORIZONTAL, INSTAL, COMPLETA (PARA<br>DETALHES VEJA FIG 1-31)<br>-EMPENAGEM VERTICAL, INSTAL, COMPLETA (PARA<br>DETALHES VEJA FIG 1-35) | 1<br>NCB<br>NCB<br>NOB<br>NCB |      | A   |
|                                  |                                                               | EFETIVIDADE<br>A EMB-110                                                                                                                                                                                                                                                                      |                               |      |     |
|                                  |                                                               |                                                                                                                                                                                                                                                                                               |                               |      |     |
|                                  |                                                               |                                                                                                                                                                                                                                                                                               |                               |      |     |
|                                  |                                                               |                                                                                                                                                                                                                                                                                               |                               |      |     |
|                                  |                                                               |                                                                                                                                                                                                                                                                                               |                               |      |     |
|                                  |                                                               |                                                                                                                                                                                                                                                                                               |                               |      |     |
|                                  |                                                               |                                                                                                                                                                                                                                                                                               |                               |      |     |
|                                  |                                                               |                                                                                                                                                                                                                                                                                               |                               |      |     |
|                                  |                                                               |                                                                                                                                                                                                                                                                                               |                               |      |     |
|                                  |                                                               |                                                                                                                                                                                                                                                                                               |                               |      |     |
|                                  |                                                               |                                                                                                                                                                                                                                                                                               |                               |      |     |
|                                  |                                                               |                                                                                                                                                                                                                                                                                               |                               | -    |     |

| FIG-ITEM | NÚMERO DA PEÇA      | DESCRIÇÃO                                                                                         | QTDE     | FABR | E |
|----------|---------------------|---------------------------------------------------------------------------------------------------|----------|------|---|
|          |                     | 1234567                                                                                           |          |      | ╞ |
| - 3 -    | 110-0010<br>4A-1000 | FUSELAGEM EQUIPADA<br>-ESTRUTURA, FUSELAGEM (PARA DETALHES VEJA FIG<br>1-4)                       | REF<br>1 | AU   | • |
| -        |                     | •TREM DE POUSO AUXILIAR, INSTAL, EQUIPADO<br>(PARA DETALHES VEJA VOL 4-4)                         | NGB      |      |   |
| -        | 4A-500-10           | .COMANDO, PROFUNDOR, INSTAL (PARA DETALHES<br>VEJA VCL 4-5)                                       | NCB      |      |   |
| -        | 4 A-50 1- 10        | .COMANDO, INSTAL, LEME, DIRECAO (PARA                                                             | NCB      |      |   |
| -        | 4A-502-10           | DETALHES VEJA VOL 4-5)<br>"COMANDO" AILERON, INSTAL (PARA DETALHES VEJA                           |          |      |   |
| -        | 4 A-505-10          | VOL 4-5)<br>•COMANDO, PILOTO AUTONATICO (PARA DETALHES                                            | NGB      |      |   |
| -        | <b>4A-506-</b> 10   | VEJA VOL 4-5]<br>"Comando, Tabs, instal (para detalhes veja                                       | NGB      |      |   |
| -        | 110-509-10          | VOL 4-5)<br>•TRAVA COMANDOS, CONJ {PARA DETALHES VEJA VOL                                         | NOB      |      |   |
| -        |                     | 4-5)<br>•COMANDOS, MOTOR E CAIXA DE MANETES, INSTAL                                               | 1        |      |   |
| -        | 4 <b>A-5</b> 25-10  | (VEJA VOL 4-3)<br>.comando, freio de estacionamento, instal                                       | REF      |      |   |
| _        | 4A-710-10           | (PARA DETALHES VEJA VOL 4-4)<br>"SISTEMA DE OXIGENIO, INSTAL (PARA DETALHES                       | NOB      |      |   |
| -        |                     | VEJA VOL 4-61                                                                                     | NCB      |      |   |
| -        | 4A-720-10           | SISTEMA HIDRAULICO, INSTAL (PARA DETALHES<br>VEJA VOL 4-4)<br>Stotema de computetvel instal (dada | NOB      |      |   |
|          | 4A-744-10           | -SISTEMA DE COMBUSTIVEL, INSTAL (PARA<br>Detalhes Veja Vol 4-6)                                   | REF      |      |   |
| -        | 44-750-10           | SISTEMA DE AR CONDICIONADO, INSTAL (PARA<br>Detalhes Veja Vol 4-6)                                | NØB      |      |   |
| -        | 4A-780-10           | •SISTEMA ELETRICO, INSTAL (PARA DETALHES VEJA<br>Vol 4-7)                                         | NGB      |      | 1 |
| -        | 4 A-780-10          | SISTEMA ELETRONICO, INSTAL (PARA DETALHES<br>VEJA VOL 4-9)                                        | NÖB      |      |   |
| -        | 4A-810-10           | SISTEMA ANEMOMETRICO, INSTAL (PARA DETALHES<br>VEJA VGL 4-8)                                      | NCB      |      |   |
| -        | 4 A-528-10          | •COMANDO, DIRECAO DA RODA DIANTEIRA, INSTAL<br>(para detalhes veja vol 4-4)                       | NCB      |      |   |
|          | 110-528-11          | •COMANDO, DIRECAO DA RODA DIANTEIRA, INSTAL<br>(para detalhes veja vol 4-4)                       | NCB      |      |   |
| -        | 4 <b>A-891-</b> 10  | -LIMPADOR DE PARA-BRISA, CONJ (PARA DETALHES<br>Veja Fig 1-40)                                    | 2        |      |   |
| -        | 110-0800            | ARRANJO INTERNO, INSTAL (PARA DETALHES VEJA<br>VOL 4-10)                                          | NOB      |      |   |
| -        | 110-505-11          | •SERVO DO COMANDO DO PILOTO AUTOMATICO,<br>Tab-profundor, instal (para detalhes<br>Veja Vol 4-5)  | NOB      |      |   |
| -        | 4A-503-10           | COMANDO DO FLAPE, INSTAL, FUSELAGEM (PARA<br>Detalhes Veja Vol 4-5)                               | NOB      |      |   |
| -        | 110-503-11          | DETETOR DE ASSIMETRIA DO FLAPE, INSTAL (PARA<br>Detalhes veja vol 4-5)                            |          |      |   |
|          |                     | EFETIVIDADE                                                                                       |          |      |   |
|          |                     | A EMB-110                                                                                         |          |      |   |
|          |                     | 8 110001 A 110016                                                                                 |          |      |   |
|          |                     | C 110017 E SEGUINTES                                                                              |          |      |   |
|          |                     |                                                                                                   |          | 1    | ŀ |
|          |                     |                                                                                                   |          |      |   |
|          |                     |                                                                                                   |          |      |   |
|          |                     |                                                                                                   |          |      |   |
|          |                     |                                                                                                   |          |      |   |
|          |                     |                                                                                                   |          |      |   |
|          |                     |                                                                                                   |          |      |   |
|          |                     |                                                                                                   |          |      |   |
|          |                     |                                                                                                   |          |      |   |
|          |                     |                                                                                                   |          |      |   |
|          |                     |                                                                                                   |          |      |   |
|          |                     |                                                                                                   |          |      |   |
|          |                     |                                                                                                   |          |      |   |
|          |                     |                                                                                                   |          |      |   |
|          |                     |                                                                                                   |          |      |   |