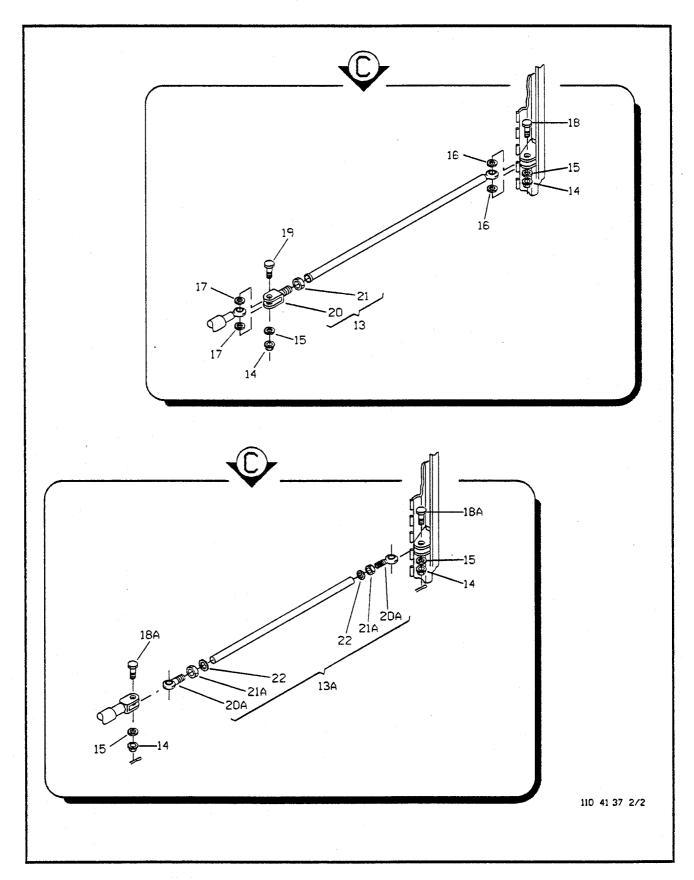

# LISTA DE PEÇAS POR GRUPO/CONJUNTO

O.T. 1C95-4-1

Figura 1-1. Configurações (Falha 2 de 2)

| FIGURA Nº | DESCRIÇÃO              | Nº DE PÁGINA  |
|-----------|------------------------|---------------|
| 1         | AVIÃO MODELO EMB-110   | 2-6 a 2-169   |
| 2         | AVIÃO MODELO EMB-110C  | 2-170 a 2-187 |
| 3         | AVIÃO MODELO EMB-110E  | 2-188 a 2-204 |
| 4         | AVIÃO MODELO EMB-110EJ | 2-206 a 2-218 |
| 5         | AVIÃO MODELO EMB-110CN | 2-220 a 2-226 |
| 6         | AVIÃO MODELO EMB-110B1 | 2-228 a 2-256 |
| 7         | AVIÃO MODELO EMB-110P  | 2-260 a 2-266 |
| 8         | AVIÃO MODELO EMB-110S1 | 2-268 a 2-280 |