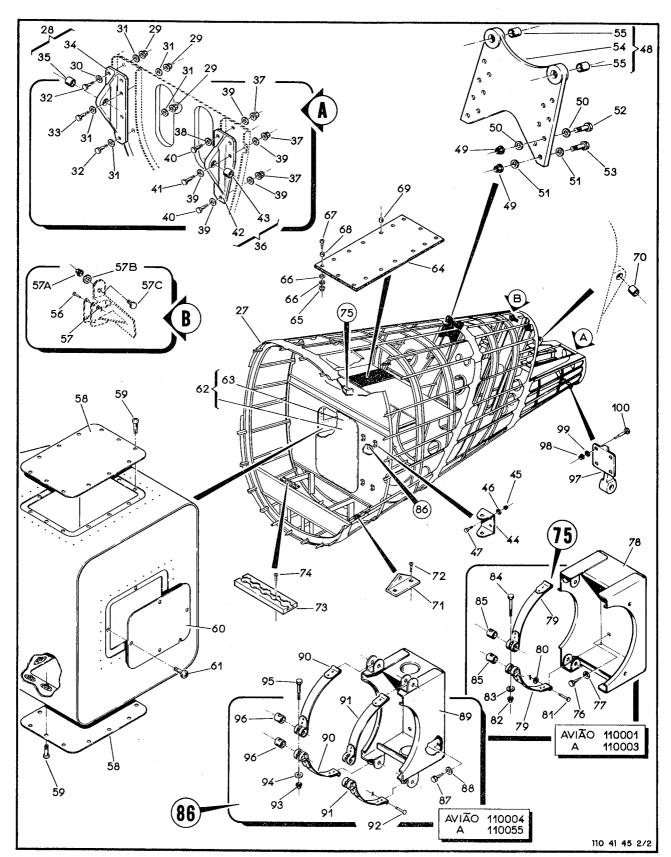

|                                                                            |          |             |     |
|              |                                      |                                                                            |          |             |     |
|              |                                      |                                                                            |          |             |     |
|              |                                      |                                                                            |          |             |     |
|              |                                      |                                                                            |          |             |     |







Figura 1-45. Fuselagem Traseira (Folha 2 de 2)

| FIG-ITEM                     | NÚMERO DA PEÇA                                         | DESCRIÇÃO<br>1 2 3 4 5 6 7                                           | QTDE             | FABR         | EFT |
|------------------------------|--------------------------------------------------------|----------------------------------------------------------------------|------------------|--------------|-----|
| 1-45 1                       | 110C-1400<br>4A-1420                                   | FUSELAGEM TRASEIRA, INSTAL<br>.PORTA, CONJ, COMPARTIMENTO HIDRAULICO | REF<br>1         | CE           | A   |
|                              |                                                        | PECAS DE FIXACAO