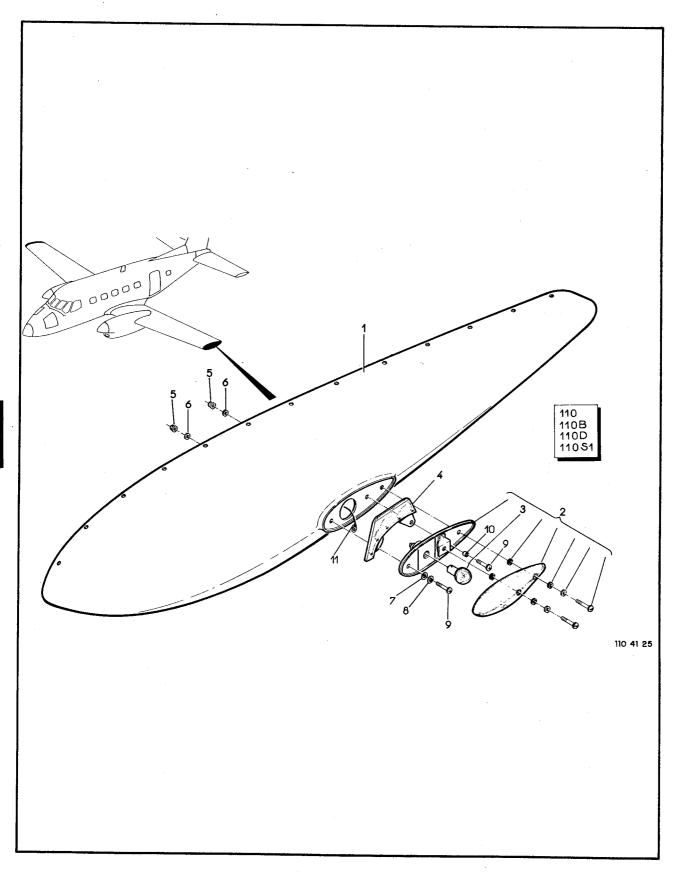

# LISTA DE PEÇAS POR GRUPO/CONJUNTO

O.T. 1C95-4-1

Figura 1-1. Configurações (Falha 2 de 2)

| FIGURA Nº | DESCRIÇÃO              | Nº DE PÁGINA  |
|-----------|------------------------|---------------|
| 1         | AVIÃO MODELO EMB-110   | 2-6 a 2-169   |
| 2         | AVIÃO MODELO EMB-110C  | 2-170 a 2-187 |
| 3         | AVIÃO MODELO EMB-110E  | 2-188 a 2-204 |
| 4         | AVIÃO MODELO EMB-110EJ | 2-206 a 2-218 |
| 5         | AVIÃO MODELO EMB-110CN | 2-220 a 2-226 |
| 6         | AVIÃO MODELO EMB-110B1 | 2-228 a 2-256 |
| 7         | AVIÃO MODELO EMB-110P  | 2-260 a 2-266 |
| 8         | AVIÃO MODELO EMB-110S1 | 2-268 a 2-280 |