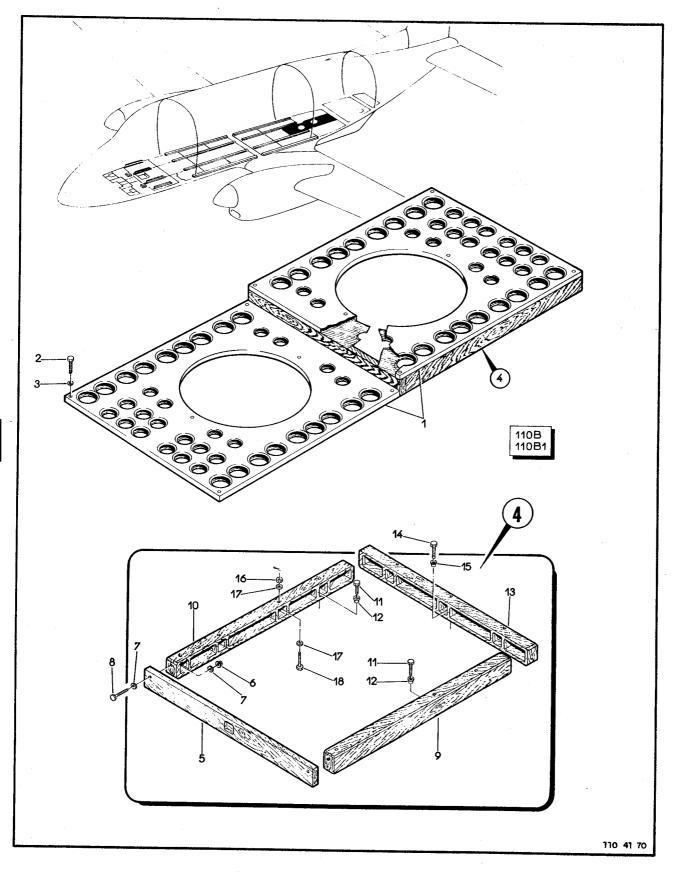

# LISTA DE PEÇAS POR GRUPO/CONJUNTO

O.T. 1C95-4-1

Figura 1-1. Configurações (Falha 2 de 2)

| FIGURA Nº | DESCRIÇÃO              | Nº DE PÁGINA  |
|-----------|------------------------|---------------|
| 1         | AVIÃO MODELO EMB-110   | 2-6 a 2-169   |
| 2         | AVIÃO MODELO EMB-110C  | 2-170 a 2-187 |
| 3         | AVIÃO MODELO EMB-110E  | 2-188 a 2-204 |
| 4         | AVIÃO MODELO EMB-110EJ | 2-206 a 2-218 |
| 5         | AVIÃO MODELO EMB-110CN | 2-220 a 2-226 |
| 6         | AVIÃO MODELO EMB-110B1 | 2-228 a 2-256 |
| 7         | AVIÃO MODELO EMB-110P  | 2-260 a 2-266 |
| 8         | AVIÃO MODELO EMB-110S1 | 2-268 a 2-280 |