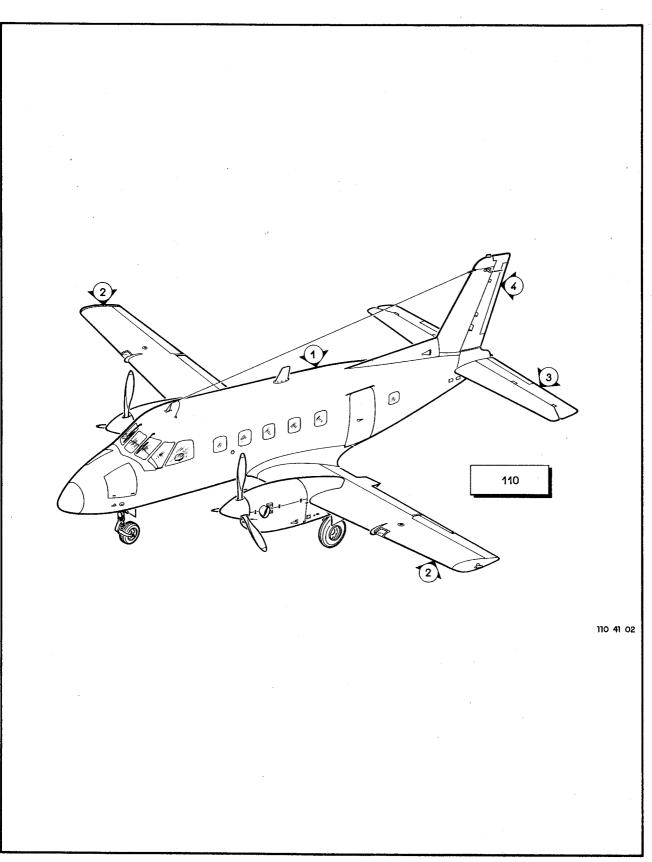

i.

Figura 1-2. Avião Completo - EMB-110

(2-5 em branco)/2-6

| FIG-ITEM                         | NÚMERO DA PEÇA                                                | DESCRIÇÃO<br>1 2 3 4 5 6 7                                                                                                                                                                                                                                                                    | QTDE                          | FABR | EFT |
|----------------------------------|---------------------------------------------------------------|-----------------------------------------------------------------------------------------------------------------------------------------------------------------------------------------------------------------------------------------------------------------------------------------------|-------------------------------|------|-----|
| 1-2-<br>- 1<br>- 2<br>- 3<br>- 4 | 4A-0000<br>110-0010<br>4A-0002-10<br>4A-0003-10<br>4A-0003-20 | AVIAO CCMPLETO, CONJ<br>-FUSELAGEM, EQUIPADA IPARA DETALHES VEJA FIG<br>L-3)<br>-ASA, INSTAL, COMPLETA (PARA DETALHES VEJA<br>FIG 1-19)<br>-EMPENAGEM HORIZONTAL, INSTAL, COMPLETA (PARA<br>DETALHES VEJA FIG 1-31)<br>-EMPENAGEM VERTICAL, INSTAL, COMPLETA (PARA<br>DETALHES VEJA FIG 1-35) | 1<br>NCB<br>NCB<br>NOB<br>NCB |      | A   |
|                                  |                                                               | EFETIVIDADE<br>A EMB-110                                                                                                                                                                                                                                                                      |                               |      |     |
|                                  |                                                               |                                                                                                                                                                                                                                                                                               |                               |      |     |
|                                  |                                                               |                                                                                                                                                                                                                                                                                               |                               |      |     |
|                                  |                                                               |                                                                                                                                                                                                                                                                                               |                               |      |     |
|                                  |                                                               |                                                                                                                                                                                                                                                                                               |                               |      |     |
|                                  |                                                               |                                                                                                                                                                                                                                                                                               |                               |      |     |
|                                  |                                                               |                                                                                                                                                                                                                                                                                               |                               |      |     |
|                                  |                                                               |                                                                                                                                                                                                                                                                                               |                               |      |     |
|                                  |                                                               |                                                                                                                                                                                                                                                                                               |                               |      |     |
|                                  |                                                               |                                                                                                                                                                                                                                                                                               |                               |      |     |
|                                  |                                                               |                                                                                                                                                                                                                                                                                               |                               |      |     |
|                                  |                                                               |                                                                                                                                                                                                                                                                                               |                               | -    |     |