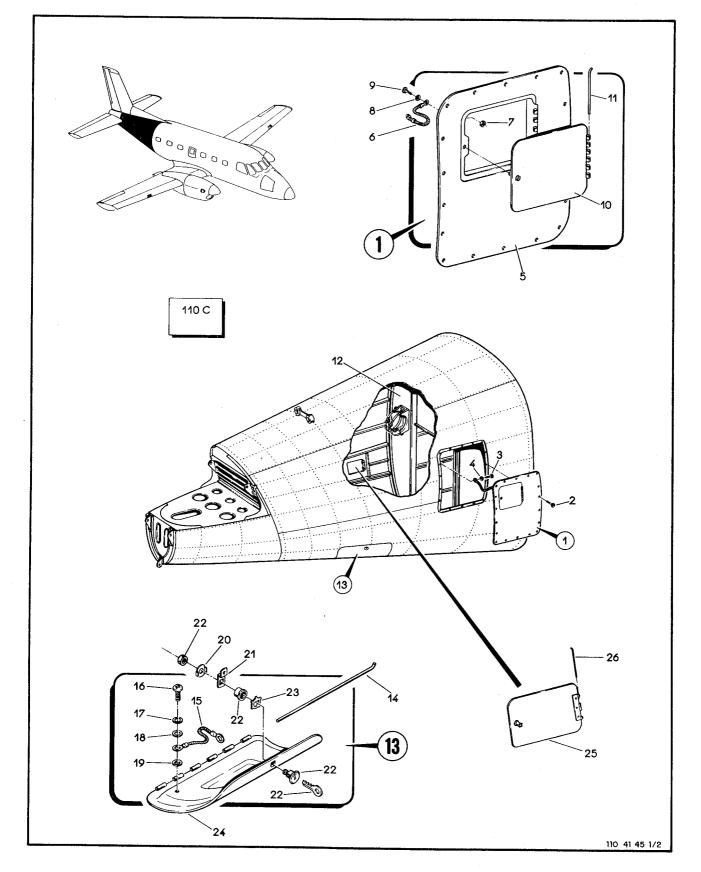

|                                                                            |          |             |     |
|              |                                      |                                                                            |          |             |     |
|              |                                      |                                                                            |          |             |     |
|              |                                      |                                                                            |          |             |     |
|              |                                      |                                                                            |          |             |     |







Figura 1-45. Fuselagem Traseira (Folha 2 de 2)

| FIG-ITEM                     | NÚMERO DA PEÇA                                         | DESCRIÇÃO<br>1 2 3 4 5 6 7                                           | QTDE             | FABR         | EFT |
|------------------------------|--------------------------------------------------------|----------------------------------------------------------------------|------------------|--------------|-----|
| 1-45 1                       | 110C-1400<br>4A-1420                                   | FUSELAGEM TRASEIRA, INSTAL<br>.PORTA, CONJ, COMPARTIMENTO HIDRAULICO | REF<br>1         | CE           | A   |
|                              |                                                        | PECAS DE FIXACAO