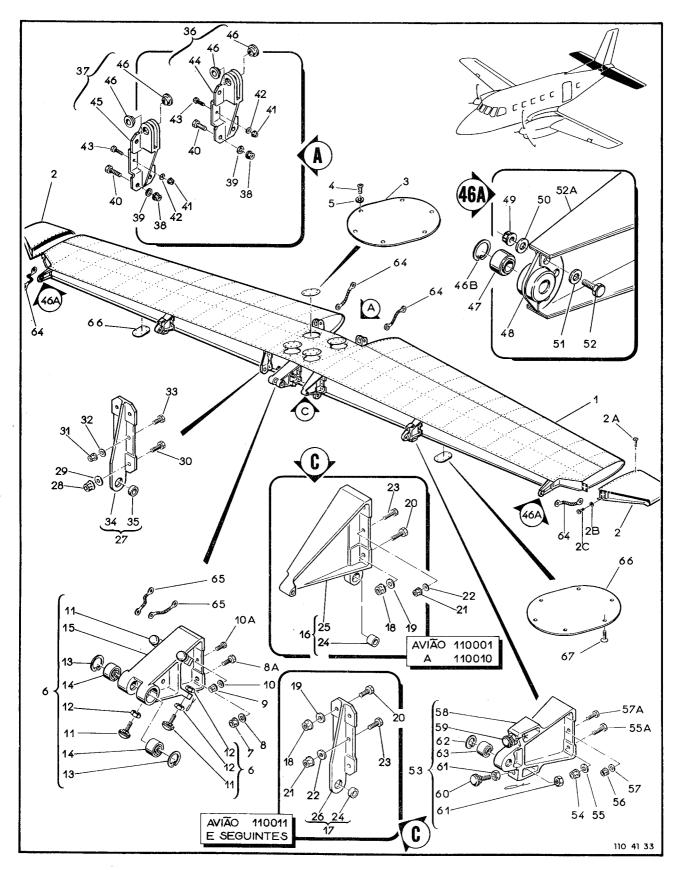

# LISTA DE PEÇAS POR GRUPO/CONJUNTO

O.T. 1C95-4-1

Figura 1-1. Configurações (Falha 2 de 2)

| FIGURA Nº | DESCRIÇÃO              | Nº DE PÁGINA  |
|-----------|------------------------|---------------|
| 1         | AVIÃO MODELO EMB-110   | 2-6 a 2-169   |
| 2         | AVIÃO MODELO EMB-110C  | 2-170 a 2-187 |
| 3         | AVIÃO MODELO EMB-110E  | 2-188 a 2-204 |
| 4         | AVIÃO MODELO EMB-110EJ | 2-206 a 2-218 |
| 5         | AVIÃO MODELO EMB-110CN | 2-220 a 2-226 |
| 6         | AVIÃO MODELO EMB-110B1 | 2-228 a 2-256 |
| 7         | AVIÃO MODELO EMB-110P  | 2-260 a 2-266 |
| 8         | AVIÃO MODELO EMB-110S1 | 2-268 a 2-280 |