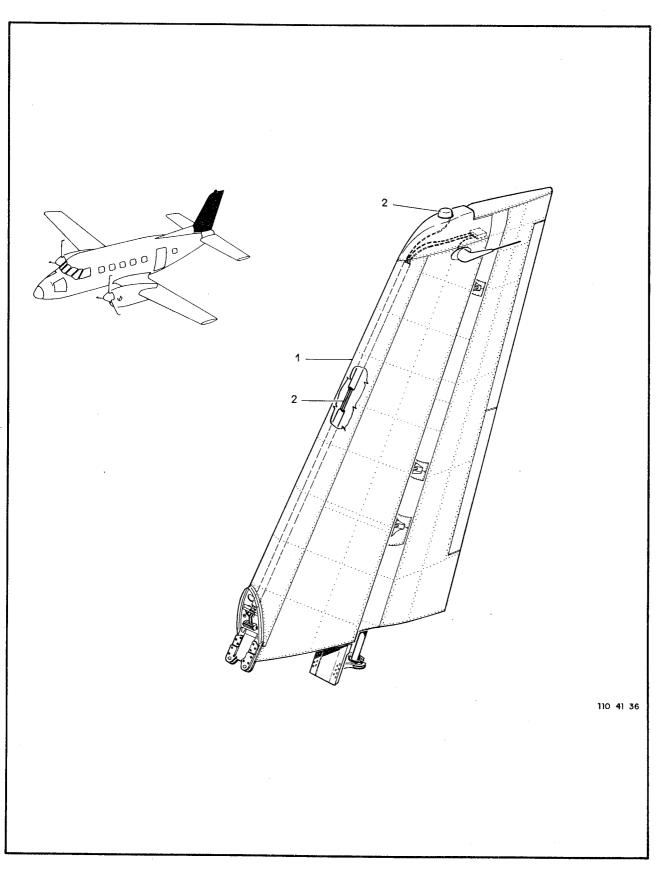

# LISTA DE PEÇAS POR GRUPO/CONJUNTO

O.T. 1C95-4-1

Figura 1-1. Configurações (Falha 2 de 2)

| FIGURA Nº | DESCRIÇÃO              | Nº DE PÁGINA  |
|-----------|------------------------|---------------|
| 1         | AVIÃO MODELO EMB-110   | 2-6 a 2-169   |
| 2         | AVIÃO MODELO EMB-110C  | 2-170 a 2-187 |
| 3         | AVIÃO MODELO EMB-110E  | 2-188 a 2-204 |
| 4         | AVIÃO MODELO EMB-110EJ | 2-206 a 2-218 |
| 5         | AVIÃO MODELO EMB-110CN | 2-220 a 2-226 |
| 6         | AVIÃO MODELO EMB-110B1 | 2-228 a 2-256 |
| 7         | AVIÃO MODELO EMB-110P  | 2-260 a 2-266 |
| 8         | AVIÃO MODELO EMB-110S1 | 2-268 a 2-280 |