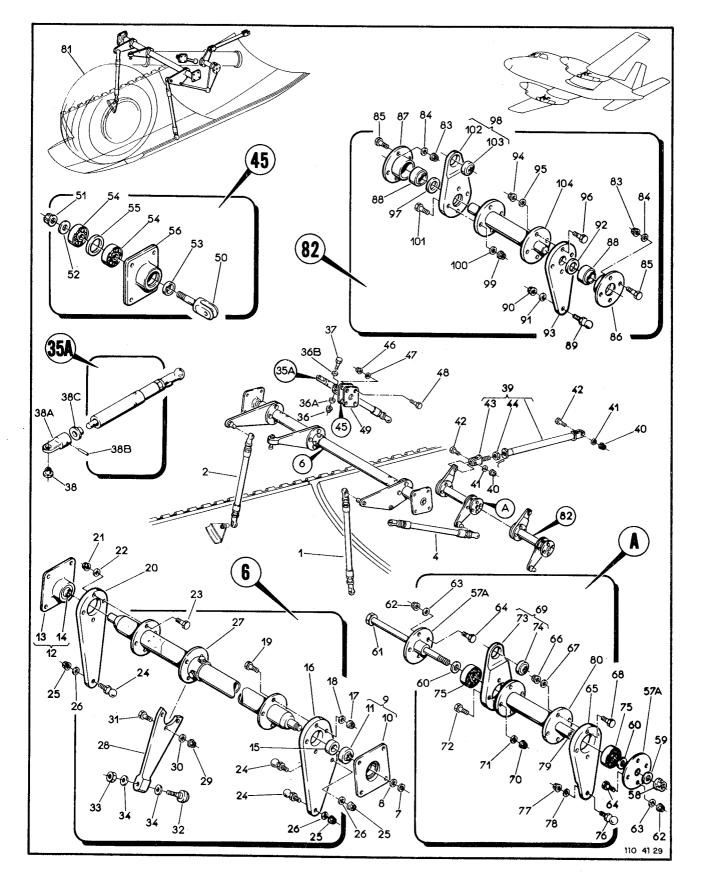

# LISTA DE PEÇAS POR GRUPO/CONJUNTO

O.T. 1C95-4-1

Figura 1-1. Configurações (Falha 2 de 2)

| FIGURA Nº | DESCRIÇÃO              | Nº DE PÁGINA  |
|-----------|------------------------|---------------|
| 1         | AVIÃO MODELO EMB-110   | 2-6 a 2-169   |
| 2         | AVIÃO MODELO EMB-110C  | 2-170 a 2-187 |
| 3         | AVIÃO MODELO EMB-110E  | 2-188 a 2-204 |
| 4         | AVIÃO MODELO EMB-110EJ | 2-206 a 2-218 |
| 5         | AVIÃO MODELO EMB-110CN | 2-220 a 2-226 |
| 6         | AVIÃO MODELO EMB-110B1 | 2-228 a 2-256 |
| 7         | AVIÃO MODELO EMB-110P  | 2-260 a 2-266 |
| 8         | AVIÃO MODELO EMB-110S1 | 2-268 a 2-280 |

i.

Figura 1-2. Avião Completo - EMB-110

(2-5 em branco)/2-6

| FIG-ITEM                         | NÚMERO DA PEÇA                                                | DESCRIÇÃO<br>1 2 3 4 5 6 7                                                                                                                                                                                                                                                                    | QTDE                          | FABR | EFT |
|----------------------------------|---------------------------------------------------------------|-----------------------------------------------------------------------------------------------------------------------------------------------------------------------------------------------------------------------------------------------------------------------------------------------|-------------------------------|------|-----|
| 1-2-<br>- 1<br>- 2<br>- 3<br>- 4 | 4A-0000<br>110-0010<br>4A-0002-10<br>4A-0003-10<br>4A-0003-20 | AVIAO CCMPLETO, CONJ<br>-FUSELAGEM, EQUIPADA IPARA DETALHES VEJA FIG<br>L-3)<br>-ASA, INSTAL, COMPLETA (PARA DETALHES VEJA<br>FIG 1-19)<br>-EMPENAGEM HORIZONTAL, INSTAL, COMPLETA (PARA<br>DETALHES VEJA FIG 1-31)<br>-EMPENAGEM VERTICAL, INSTAL, COMPLETA (PARA<br>DETALHES VEJA FIG 1-35) | 1<br>NCB<br>NCB<br>NOB<br>NCB |      | A   |
|                                  |                                                               | EFETIVIDADE<br>A EMB-110                                                                                                                                                                                                                                                                      |                               |      |     |
|                                  |                                                               |                                                                                                                                                                                                                                                                                               |                               |      |     |
|                                  |                                                               |                                                                                                                                                                                                                                                                                               |                               |      |     |
|                                  |                                                               |                                                                                                                                                                                                                                                                                               |                               |      |     |
|                                  |                                                               |                                                                                                                                                                                                                                                                                               |                               |      |     |
|                                  |                                                               |                                                                                                                                                                                                                                                                                               |                               |      |     |
|                                  |                                                               |                                                                                                                                                                                                                                                                                               |                               |      |     |
|                                  |                                                               |                                                                                                                                                                                                                                                                                               |                               |      |     |
|                                  |                                                               |                                                                                                                                                                                                                                                                                               |                               |      |     |
|                                  |                                                               |                                                                                                                                                                                                                                                                                               |                               |      |     |
|                                  |                                                               |                                                                                                                                                                                                                                                                                               |                               |      |     |
|                                  |                                                               |                                                                                                                                                                                                                                                                                               |                               | -    |     |

| FIG-ITEM | NÚMERO DA PEÇA      | DESCRIÇÃO                                                                                         | QTDE     | FABR | E |
|----------|---------------------|---------------------------------------------------------------------------------------------------|----------|------|---|
|          |                     | 1234567                                                                                           |          |      | ╞ |
| - 3 -    | 110-0010<br>4A-1000 | FUSELAGEM EQUIPADA<br>-ESTRUTURA, FUSELAGEM (PARA DETALHES VEJA FIG<br>1-4)                       | REF<br>1 | AU   | • |
| -        |                     | •TREM DE POUSO AUXILIAR, INSTAL, EQUIPADO<br>(PARA DETALHES VEJA VOL 4-4)                         | NGB      |      |   |
| -        | 4A-500-10           | .COMANDO, PROFUNDOR, INSTAL (PARA DETALHES<br>VEJA VCL 4-5)                                       | NCB      |      |   |
| -        | 4 A-50 1- 10        | .COMANDO, INSTAL, LEME, DIRECAO (PARA                                                             | NCB      |      |   |
| -        | 4A-502-10           | DETALHES VEJA VOL 4-5)<br>"COMANDO" AILERON, INSTAL (PARA DETALHES VEJA                           |          |      |   |
| -        | 4 A-505-10          | VOL 4-5)<br>•COMANDO, PILOTO AUTONATICO (PARA DETALHES                                            | NGB      |      |   |
| -        | <b>4A-506-</b> 10   | VEJA VOL 4-5]<br>"Comando, Tabs, instal (para detalhes veja                                       | NGB      |      |   |
| -        | 110-509-10          | VOL 4-5)<br>•TRAVA COMANDOS, CONJ {PARA DETALHES VEJA VOL                                         | NOB      |      |   |
| -        |                     | 4-5)<br>•COMANDOS, MOTOR E CAIXA DE MANETES, INSTAL                                               | 1        |      |   |
| -        | 4 <b>A-5</b> 25-10  | (VEJA VOL 4-3)<br>.comando, freio de estacionamento, instal                                       | REF      |      |   |
| _        | 4A-710-10           | (PARA DETALHES VEJA VOL 4-4)<br>"SISTEMA DE OXIGENIO, INSTAL (PARA DETALHES                       | NOB      |      |   |
| -        |                     | VEJA VOL 4-61                                                                                     | NCB      |      |   |
| -        | 4A-720-10           | SISTEMA HIDRAULICO, INSTAL (PARA DETALHES<br>VEJA VOL 4-4)<br>Stotema de computetvel instal (dada | NOB      |      |   |
|          | 4A-744-10           | -SISTEMA DE COMBUSTIVEL, INSTAL (PARA<br>Detalhes Veja Vol 4-6)                                   | REF      |      |   |
| -        | 44-750-10           | SISTEMA DE AR CONDICIONADO, INSTAL (PARA<br>Detalhes Veja Vol 4-6)                                | NØB      |      |   |
| -        | 4A-780-10           | •SISTEMA ELETRICO, INSTAL (PARA DETALHES VEJA<br>Vol 4-7)                                         | NGB      |      | 1 |
| -        | 4 A-780-10          | SISTEMA ELETRONICO, INSTAL (PARA DETALHES<br>VEJA VOL 4-9)                                        | NÖB      |      |   |
| -        | 4A-810-10           | SISTEMA ANEMOMETRICO, INSTAL (PARA DETALHES<br>VEJA VGL 4-8)                                      | NCB      |      |   |
| -        | 4 A-528-10          | •COMANDO, DIRECAO DA RODA DIANTEIRA, INSTAL<br>(para detalhes veja vol 4-4)                       | NCB      |      |   |
|          | 110-528-11          | •COMANDO, DIRECAO DA RODA DIANTEIRA, INSTAL<br>(para detalhes veja vol 4-4)                       | NCB      |      |   |
| -        | 4 <b>A-891-</b> 10  | -LIMPADOR DE PARA-BRISA, CONJ (PARA DETALHES<br>Veja Fig 1-40)                                    | 2        |      |   |
| -        | 110-0800            | ARRANJO INTERNO, INSTAL (PARA DETALHES VEJA<br>VOL 4-10)                                          | NOB      |      |   |
| -        | 110-505-11          | •SERVO DO COMANDO DO PILOTO AUTOMATICO,<br>Tab-profundor, instal (para detalhes<br>Veja Vol 4-5)  | NOB      |      |   |
| -        | 4A-503-10           | COMANDO DO FLAPE, INSTAL, FUSELAGEM (PARA<br>Detalhes Veja Vol 4-5)                               | NOB      |      |   |
| -        | 110-503-11          | DETETOR DE ASSIMETRIA DO FLAPE, INSTAL (PARA<br>Detalhes veja vol 4-5)                            |          |      |   |
|          |                     | EFETIVIDADE                                                                                       |          |      |   |
|          |                     | A EMB-110                                                                                         |          |      |   |
|          |                     | 8 110001 A 110016                                                                                 |          |      |   |
|          |                     | C 110017 E SEGUINTES                                                                              |          |      |   |
|          |                     |                                                                                                   |          | 1    | ŀ |
|          |                     |                                                                                                   |          |      |   |
|          |                     |                                                                                                   |          |      |   |
|          |                     |                                                                                                   |          |      |   |
|          |                     |                                                                                                   |          |      |   |
|          |                     |                                                                                                   |          |      |   |
|          |                     |                                                                                                   |          |      |   |
|          |                     |                                                                                                   |          |      |   |
|          |                     |                                                                                                   |          |      |   |
|          |                     |                                                                                                   |          |      |   |
|          |                     |                                                                                                   |          |      |   |
|          |                     |                                                                                                   |          |      |   |
|          |                     |                                                                                                   |          |      |   |
|          |                     |                                                                                                   |          |      |   |
|          |                     |                                                                                                   |          |      |   |