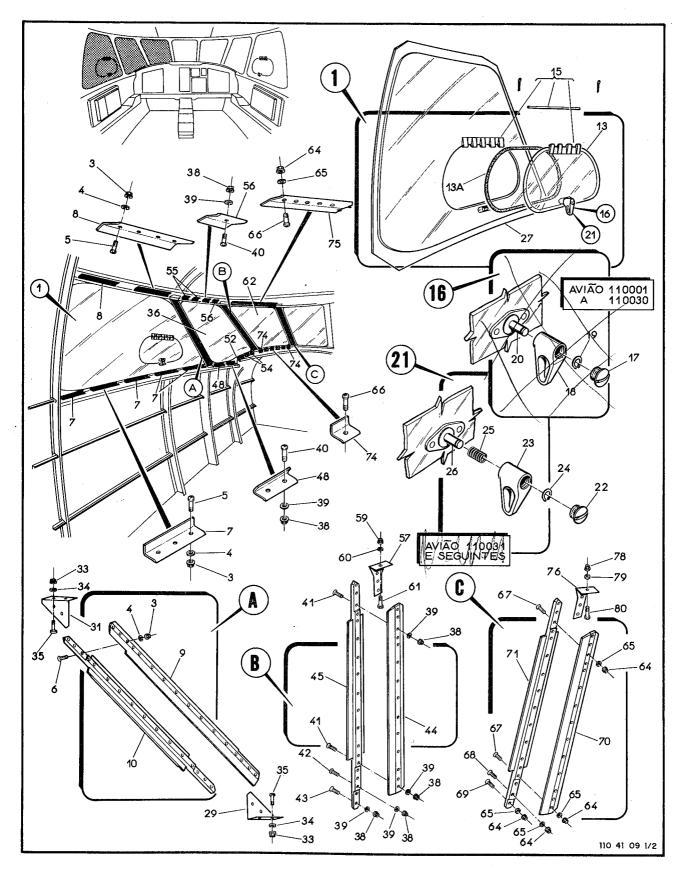

# LISTA DE PEÇAS POR GRUPO/CONJUNTO

O.T. 1C95-4-1

Figura 1-1. Configurações (Falha 2 de 2)

| FIGURA Nº | DESCRIÇÃO              | Nº DE PÁGINA  |
|-----------|------------------------|---------------|
| 1         | AVIÃO MODELO EMB-110   | 2-6 a 2-169   |
| 2         | AVIÃO MODELO EMB-110C  | 2-170 a 2-187 |
| 3         | AVIÃO MODELO EMB-110E  | 2-188 a 2-204 |
| 4         | AVIÃO MODELO EMB-110EJ | 2-206 a 2-218 |
| 5         | AVIÃO MODELO EMB-110CN | 2-220 a 2-226 |
| 6         | AVIÃO MODELO EMB-110B1 | 2-228 a 2-256 |
| 7         | AVIÃO MODELO EMB-110P  | 2-260 a 2-266 |
| 8         | AVIÃO MODELO EMB-110S1 | 2-268 a 2-280 |