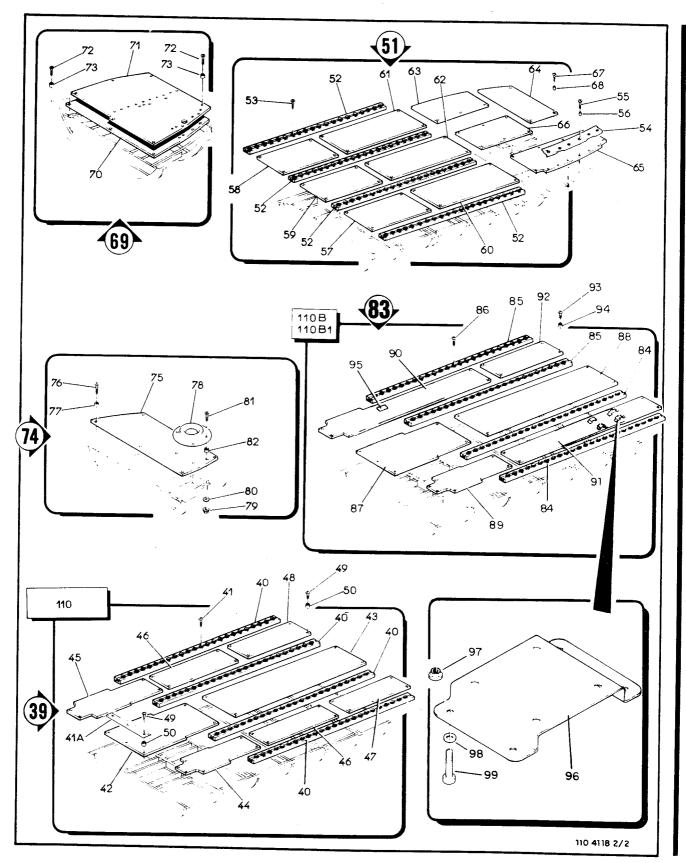

# LISTA DE PEÇAS POR GRUPO/CONJUNTO

O.T. 1C95-4-1

Figura 1-1. Configurações (Falha 2 de 2)

| FIGURA Nº | DESCRIÇÃO              | Nº DE PÁGINA  |
|-----------|------------------------|---------------|
| 1         | AVIÃO MODELO EMB-110   | 2-6 a 2-169   |
| 2         | AVIÃO MODELO EMB-110C  | 2-170 a 2-187 |
| 3         | AVIÃO MODELO EMB-110E  | 2-188 a 2-204 |
| 4         | AVIÃO MODELO EMB-110EJ | 2-206 a 2-218 |
| 5         | AVIÃO MODELO EMB-110CN | 2-220 a 2-226 |
| 6         | AVIÃO MODELO EMB-110B1 | 2-228 a 2-256 |
| 7         | AVIÃO MODELO EMB-110P  | 2-260 a 2-266 |
| 8         | AVIÃO MODELO EMB-110S1 | 2-268 a 2-280 |