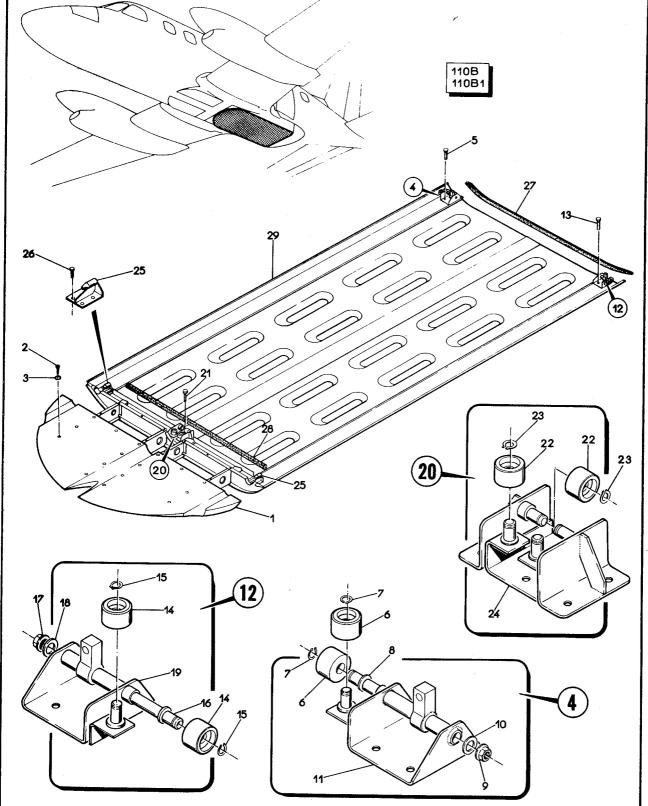

# LISTA DE PEÇAS POR GRUPO/CONJUNTO

O.T. 1C95-4-1

Figura 1-1. Configurações (Falha 2 de 2)

| FIGURA Nº | DESCRIÇÃO              | Nº DE PÁGINA  |
|-----------|------------------------|---------------|
| 1         | AVIÃO MODELO EMB-110   | 2-6 a 2-169   |
| 2         | AVIÃO MODELO EMB-110C  | 2-170 a 2-187 |
| 3         | AVIÃO MODELO EMB-110E  | 2-188 a 2-204 |
| 4         | AVIÃO MODELO EMB-110EJ | 2-206 a 2-218 |
| 5         | AVIÃO MODELO EMB-110CN | 2-220 a 2-226 |
| 6         | AVIÃO MODELO EMB-110B1 | 2-228 a 2-256 |
| 7         | AVIÃO MODELO EMB-110P  | 2-260 a 2-266 |
| 8         | AVIÃO MODELO EMB-110S1 | 2-268 a 2-280 |