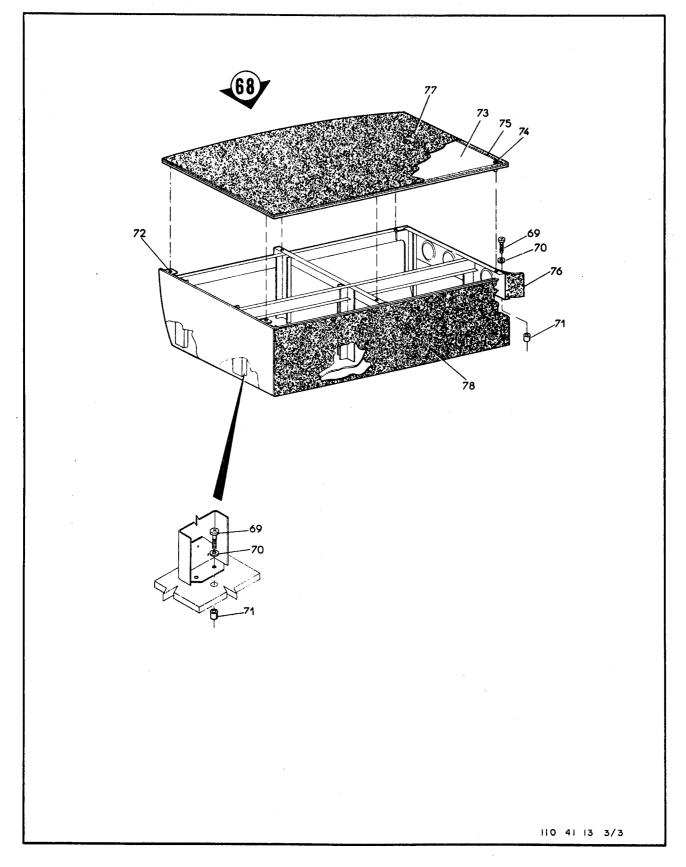

|                                                                                           |                  |      |             |
|                                |                                                                    |                                                                                           |                  |      |             |
|                                |                                                                    |                                                                                           |                  |      |             |



Figura 1-13. Fuselagem Central II (Folha 1 de 3)

.

(2-49 em branco)/2-50

Revisão 1



Figura 1-13. Fuselagem Central II (Folha 2 de 3)

.





| FIG-ITEM                                            | NÚMERO DA PEÇA                                                             | DESCRIÇÃO                                                                                                                                                                                                                                                                                   | QTDE                     | FABR   | EF                          |
|-----------------------------------------------------|----------------------------------------------------------------------------|-----------------------------------------------------------------------------------------------------------------------------------------------------------------------------------