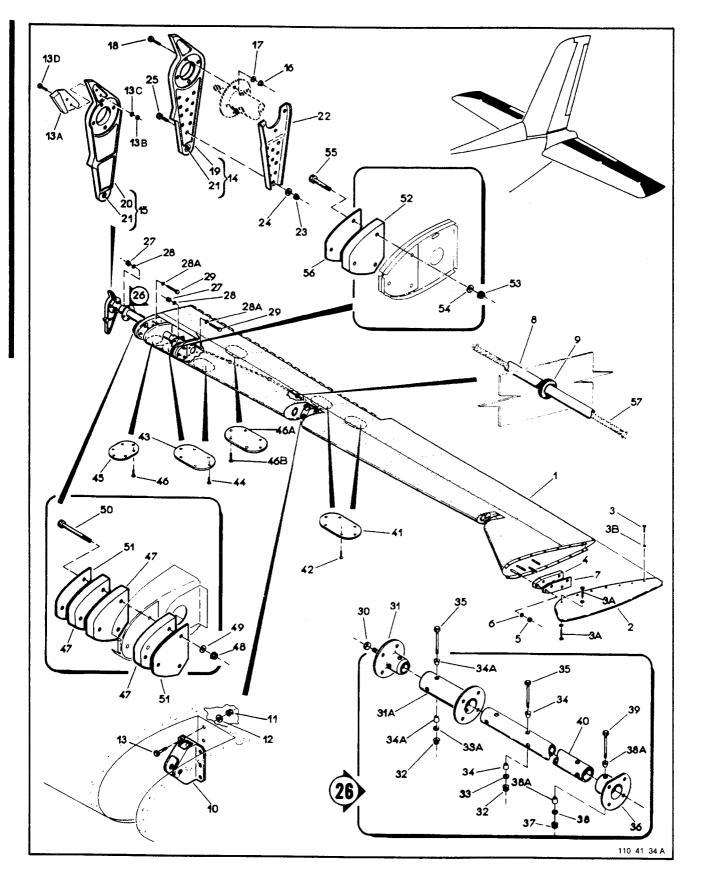

# LISTA DE PEÇAS POR GRUPO/CONJUNTO

O.T. 1C95-4-1

Figura 1-1. Configurações (Falha 2 de 2)

| FIGURA Nº | DESCRIÇÃO              | Nº DE PÁGINA  |
|-----------|------------------------|---------------|
| 1         | AVIÃO MODELO EMB-110   | 2-6 a 2-169   |
| 2         | AVIÃO MODELO EMB-110C  | 2-170 a 2-187 |
| 3         | AVIÃO MODELO EMB-110E  | 2-188 a 2-204 |
| 4         | AVIÃO MODELO EMB-110EJ | 2-206 a 2-218 |
| 5         | AVIÃO MODELO EMB-110CN | 2-220 a 2-226 |
| 6         | AVIÃO MODELO EMB-110B1 | 2-228 a 2-256 |
| 7         | AVIÃO MODELO EMB-110P  | 2-260 a 2-266 |
| 8         | AVIÃO MODELO EMB-110S1 | 2-268 a 2-280 |