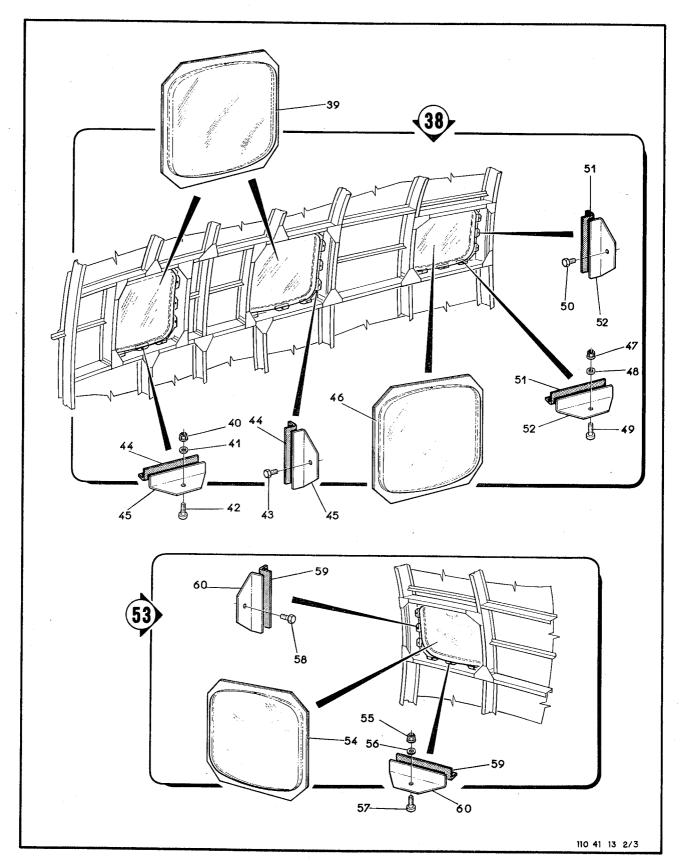

| FIG-ITEM | NÚMERO DA PEÇA      | DESCRIÇÃO                                                                                         | QTDE     | FABR | E |
|----------|---------------------|---------------------------------------------------------------------------------------------------|----------|------|---|
|          |                     | 1234567                                                                                           |          |      | ╞ |
| - 3 -    | 110-0010<br>4A-1000 | FUSELAGEM EQUIPADA<br>-ESTRUTURA, FUSELAGEM (PARA DETALHES VEJA FIG<br>1-4)                       | REF<br>1 | AU   | • |
| -        |                     | •TREM DE POUSO AUXILIAR, INSTAL, EQUIPADO<br>(PARA DETALHES VEJA VOL 4-4)                         | NGB      |      |   |
| -        | 4A-500-10           | .COMANDO, PROFUNDOR, INSTAL (PARA DETALHES<br>VEJA VCL 4-5)                                       | NCB      |      |   |
| -        | 4 A-50 1- 10        | .COMANDO, INSTAL, LEME, DIRECAO (PARA                                                             | NCB      |      |   |
| -        | 4A-502-10           | DETALHES VEJA VOL 4-5)<br>"COMANDO" AILERON, INSTAL (PARA DETALHES VEJA                           |          |      |   |
| -        | 4 A-505-10          | VOL 4-5)<br>•COMANDO, PILOTO AUTONATICO (PARA DETALHES                                            | NGB      |      |   |
| -        | <b>4A-506-</b> 10   | VEJA VOL 4-5]<br>"Comando, Tabs, instal (para detalhes veja                                       | NGB      |      |   |
| -        | 110-509-10          | VOL 4-5)<br>•TRAVA COMANDOS, CONJ {PARA DETALHES VEJA VOL                                         | NOB      |      |   |
| -        |                     | 4-5)<br>•COMANDOS, MOTOR E CAIXA DE MANETES, INSTAL                                               | 1        |      |   |
| -        | 4 <b>A-5</b> 25-10  | (VEJA VOL 4-3)<br>.comando, freio de estacionamento, instal                                       | REF      |      |   |
| _        | 4A-710-10           | (PARA DETALHES VEJA VOL 4-4)<br>"SISTEMA DE OXIGENIO, INSTAL (PARA DETALHES                       | NOB      |      |   |
| -        |                     | VEJA VOL 4-61                                                                                     | NCB      |      |   |
| -        | 4A-720-10           | SISTEMA HIDRAULICO, INSTAL (PARA DETALHES<br>VEJA VOL 4-4)<br>Stotema de computetvel instal (dada | NOB      |      |   |
|          | 4A-744-10           | -SISTEMA DE COMBUSTIVEL, INSTAL (PARA<br>Detalhes Veja Vol 4-6)                                   | REF      |      |   |
| -        | 44-750-10           | SISTEMA DE AR CONDICIONADO, INSTAL (PARA<br>Detalhes Veja Vol 4-6)                                | NØB      |      |   |
| -        | 4A-780-10           | •SISTEMA ELETRICO, INSTAL (PARA DETALHES VEJA<br>Vol 4-7)                                         | NGB      |      | 1 |
| -        | 4 A-780-10          | SISTEMA ELETRONICO, INSTAL (PARA DETALHES<br>VEJA VOL 4-9)                                        | NÖB      |      |   |
| -        | 4A-810-10           | SISTEMA ANEMOMETRICO, INSTAL (PARA DETALHES<br>VEJA VGL 4-8)                                      | NCB      |      |   |
| -        | 4 A-528-10          | •COMANDO, DIRECAO DA RODA DIANTEIRA, INSTAL<br>(para detalhes veja vol 4-4)                       | NCB      |      |   |
|          | 110-528-11          | •COMANDO, DIRECAO DA RODA DIANTEIRA, INSTAL<br>(para detalhes veja vol 4-4)                       | NCB      |      |   |
| -        | 4 <b>A-891-</b> 10  | -LIMPADOR DE PARA-BRISA, CONJ (PARA DETALHES<br>Veja Fig 1-40)                                    | 2        |      |   |
| -        | 110-0800            | ARRANJO INTERNO, INSTAL (PARA DETALHES VEJA<br>VOL 4-10)                                          | NOB      |      |   |
| -        | 110-505-11          | •SERVO DO COMANDO DO PILOTO AUTOMATICO,<br>Tab-profundor, instal (para detalhes<br>Veja Vol 4-5)  | NOB      |      |   |
| -        | 4A-503-10           | COMANDO DO FLAPE, INSTAL, FUSELAGEM (PARA<br>Detalhes Veja Vol 4-5)                               | NOB      |      |   |
| -        | 110-503-11          | DETETOR DE ASSIMETRIA DO FLAPE, INSTAL (PARA<br>Detalhes veja vol 4-5)                            |          |      |   |
|          |                     | EFETIVIDADE                                                                                       |          |      |   |
|          |                     | A EMB-110                                                                                         |          |      |   |
|          |                     | 8 110001 A 110016                                                                                 |          |      |   |
|          |                     | C 110017 E SEGUINTES                                                                              |          |      |   |
|          |                     |                                                                                                   |          | 1    | ŀ |
|          |                     |                                                                                                   |          |      |   |
|          |                     |                                                                                                   |          |      |   |
|          |                     |                                                                                                   |          |      |   |
|          |                     |                                                                                                   |          |      |   |
|          |                     |                                                                                                   |          |      |   |
|          |                     |                                                                                                   |          |      |   |
|          |                     |                                                                                                   |          |      |   |
|          |                     |                                                                                                   |          |      |   |
|          |                     |                                                                                                   |          |      |   |
|          |                     |                                                                                                   |          |      |   |
|          |                     |                                                                                                   |          |      |   |
|          |                     |                                                                                                   |          |      |   |
|          |                     |                                                                                                   |          |      |   |
|          |                     |                                                                                                   |          |      |   |