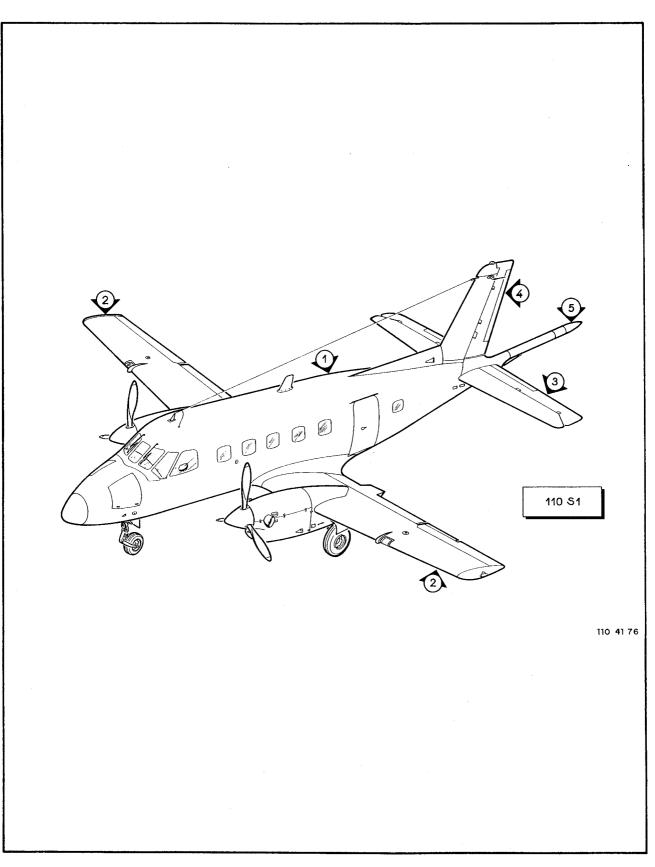

i.

Figura 1-2. Avião Completo - EMB-110

(2-5 em branco)/2-6

| FIG-ITEM                         | NÚMERO DA PEÇA                                                | DESCRIÇÃO<br>1 2 3 4 5 6 7                                                                                                                                                                                                                                                                    | QTDE                          | FABR | EFT |
|----------------------------------|---------------------------------------------------------------|-----------------------------------------------------------------------------------------------------------------------------------------------------------------------------------------------------------------------------------------------------------------------------------------------|-------------------------------|------|-----|
| 1-2-<br>- 1<br>- 2<br>- 3<br>- 4 | 4A-0000<br>110-0010<br>4A-0002-10<br>4A-0003-10<br>4A-0003-20 | AVIAO CCMPLETO, CONJ<br>-FUSELAGEM, EQUIPADA IPARA DETALHES VEJA FIG<br>L-3)<br>-ASA, INSTAL, COMPLETA (PARA DETALHES VEJA<br>FIG 1-19)<br>-EMPENAGEM HORIZONTAL, INSTAL, COMPLETA (PARA<br>DETALHES VEJA FIG 1-31)<br>-EMPENAGEM VERTICAL, INSTAL, COMPLETA (PARA<br>DETALHES VEJA FIG 1-35) | 1<br>NCB<br>NCB<br>NOB<br>NCB |      | A   |
|                                  |                                                               | EFETIVIDADE<br>A EMB-110                                                                                                                                                                                                                                                                      |                               |      |     |
|                                  |                                                               |                                                                                                                                                                                                                                                                                               |                               |      |     |
|                                  |                                                               |                                                                                                                                                                                                                                                                                               |                               |      |     |
|                                  |                                                               |                                                                                                                                                                                                                                                                                               |                               |      |     |
|                                  |                                                               |                                                                                                                                                                                                                                                                                               |                               |      |     |
|                                  |                                                               |                                                                                                                                                                                                                                                                                               |                               |      |     |
|                                  |                                                               |                                                                                                                                                                                                                                                                                               |                               |      |     |
|                                  |                                                               |                                                                                                                                                                                                                                                                                               |                               |      |     |
|                                  |                                                               |                                                                                                                                                                                                                                                                                               |                               |      |     |
|                                  |                                                               |                                                                                                                                                                                                                                                                                               |                               |      |     |
|                                  |                                                               |                                                                                                                                                                                                                                                                                               |                               |      |     |
|                                  |                                                               |                                                                                                                                                                                                                                                                                               |                               | -    |     |