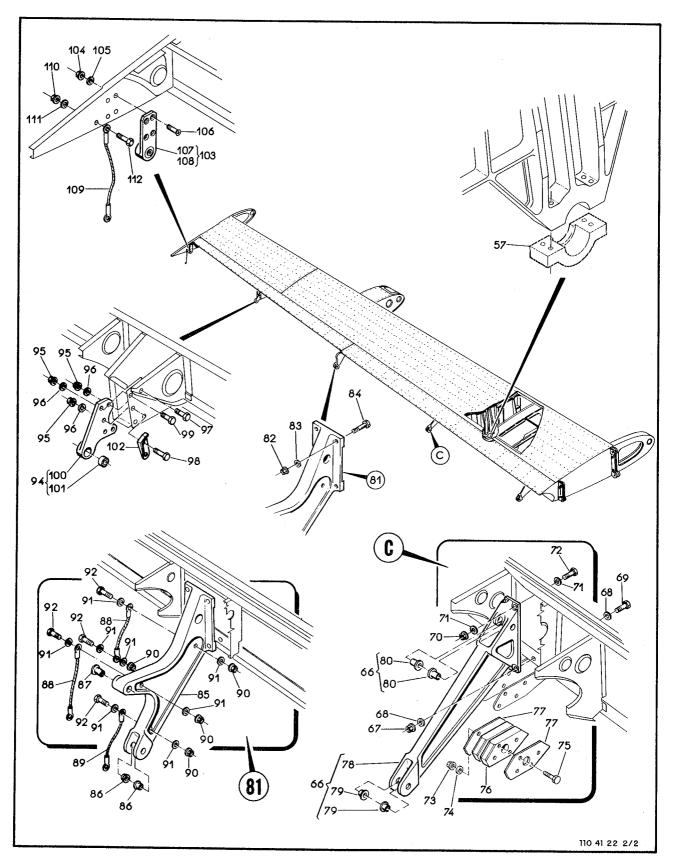

# LISTA DE PEÇAS POR GRUPO/CONJUNTO

O.T. 1C95-4-1

Figura 1-1. Configurações (Falha 2 de 2)

| FIGURA Nº | DESCRIÇÃO              | Nº DE PÁGINA  |
|-----------|------------------------|---------------|
| 1         | AVIÃO MODELO EMB-110   | 2-6 a 2-169   |
| 2         | AVIÃO MODELO EMB-110C  | 2-170 a 2-187 |
| 3         | AVIÃO MODELO EMB-110E  | 2-188 a 2-204 |
| 4         | AVIÃO MODELO EMB-110EJ | 2-206 a 2-218 |
| 5         | AVIÃO MODELO EMB-110CN | 2-220 a 2-226 |
| 6         | AVIÃO MODELO EMB-110B1 | 2-228 a 2-256 |
| 7         | AVIÃO MODELO EMB-110P  | 2-260 a 2-266 |
| 8         | AVIÃO MODELO EMB-110S1 | 2-268 a 2-280 |