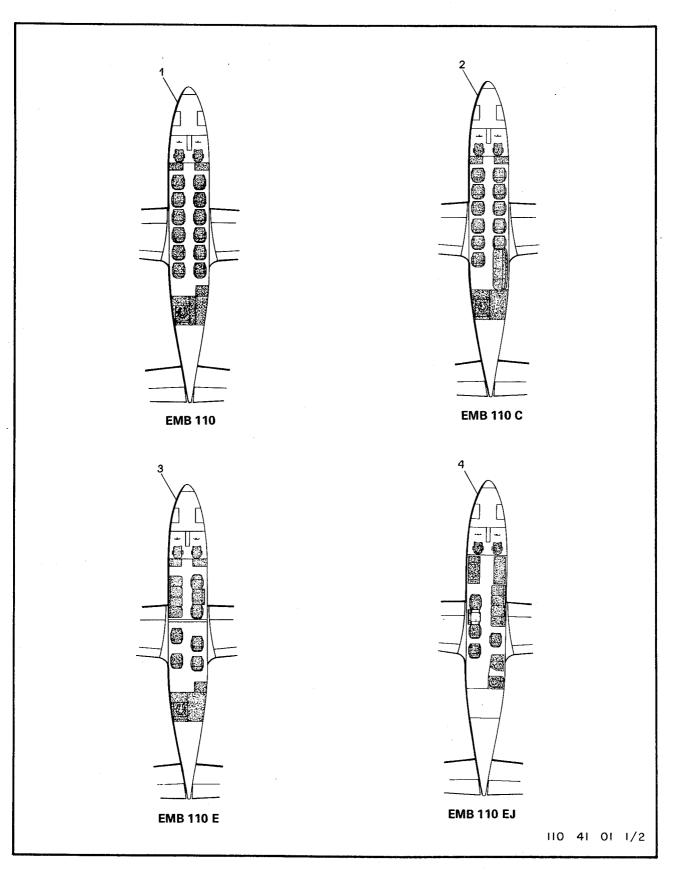

# LISTA DE PEÇAS POR GRUPO/CONJUNTO

O.T. 1C95-4-1

Figura 1-1. Configurações (Falha 2 de 2)

| FIGURA Nº | DESCRIÇÃO              | Nº DE PÁGINA  |
|-----------|------------------------|---------------|
| 1         | AVIÃO MODELO EMB-110   | 2-6 a 2-169   |
| 2         | AVIÃO MODELO EMB-110C  | 2-170 a 2-187 |
| 3         | AVIÃO MODELO EMB-110E  | 2-188 a 2-204 |
| 4         | AVIÃO MODELO EMB-110EJ | 2-206 a 2-218 |
| 5         | AVIÃO MODELO EMB-110CN | 2-220 a 2-226 |
| 6         | AVIÃO MODELO EMB-110B1 | 2-228 a 2-256 |
| 7         | AVIÃO MODELO EMB-110P  | 2-260 a 2-266 |
| 8         | AVIÃO MODELO EMB-110S1 | 2-268 a 2-280 |