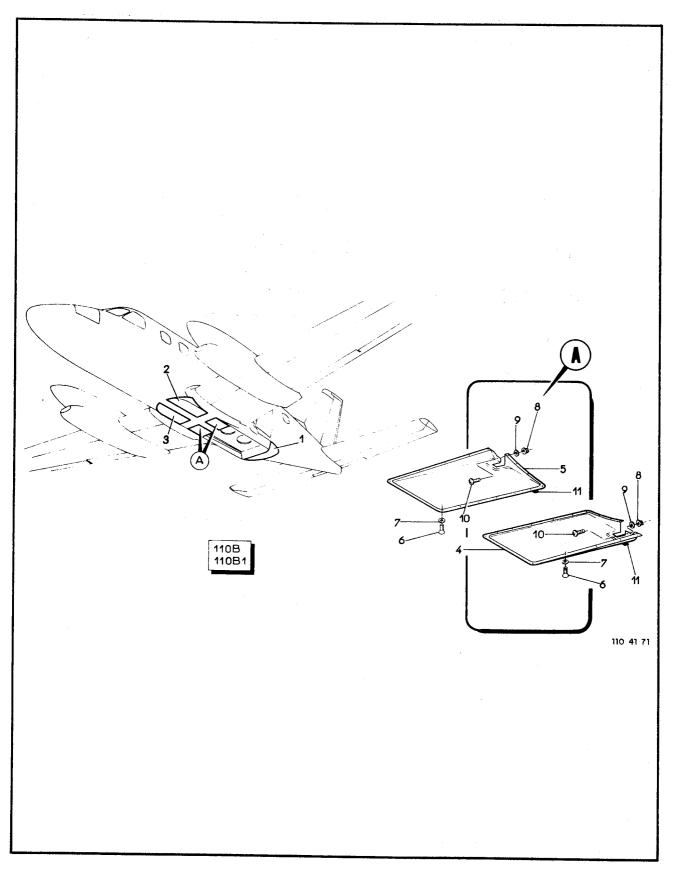

# LISTA DE PEÇAS POR GRUPO/CONJUNTO

O.T. 1C95-4-1

Figura 1-1. Configurações (Falha 2 de 2)

| FIGURA Nº | DESCRIÇÃO              | Nº DE PÁGINA  |
|-----------|------------------------|---------------|
| 1         | AVIÃO MODELO EMB-110   | 2-6 a 2-169   |
| 2         | AVIÃO MODELO EMB-110C  | 2-170 a 2-187 |
| 3         | AVIÃO MODELO EMB-110E  | 2-188 a 2-204 |
| 4         | AVIÃO MODELO EMB-110EJ | 2-206 a 2-218 |
| 5         | AVIÃO MODELO EMB-110CN | 2-220 a 2-226 |
| 6         | AVIÃO MODELO EMB-110B1 | 2-228 a 2-256 |
| 7         | AVIÃO MODELO EMB-110P  | 2-260 a 2-266 |
| 8         | AVIÃO MODELO EMB-110S1 | 2-268 a 2-280 |