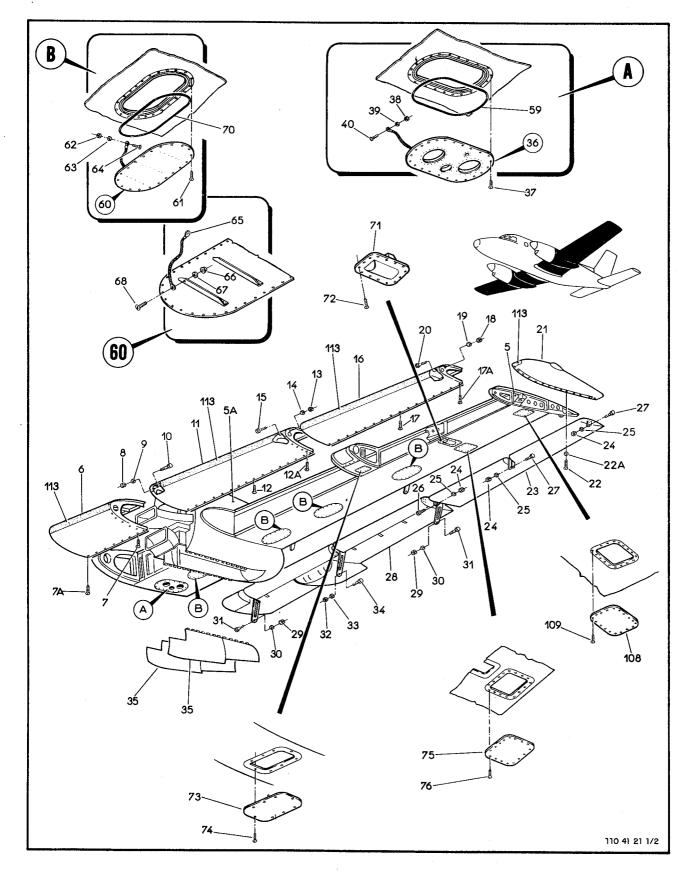

| FIG-ITEM | NÚMERO DA PEÇA      | DESCRIÇÃO                                                                                         | QTDE     | FABR | E |
|----------|---------------------|---------------------------------------------------------------------------------------------------|----------|------|---|
|          |                     | 1234567                                                                                           |          |      | ╞ |
| - 3 -    | 110-0010<br>4A-1000 | FUSELAGEM EQUIPADA<br>-ESTRUTURA, FUSELAGEM (PARA DETALHES VEJA FIG<br>1-4)                       | REF<br>1 | AU   | • |
| -        |                     | •TREM DE POUSO AUXILIAR, INSTAL, EQUIPADO<br>(PARA DETALHES VEJA VOL 4-4)                         | NGB      |      |   |
| -        | 4A-500-10           | .COMANDO, PROFUNDOR, INSTAL (PARA DETALHES<br>VEJA VCL 4-5)                                       | NCB      |      |   |
| -        | 4 A-50 1- 10        | .COMANDO, INSTAL, LEME, DIRECAO (PARA                                                             | NCB      |      |   |
| -        | 4A-502-10           | DETALHES VEJA VOL 4-5)<br>"COMANDO" AILERON, INSTAL (PARA DETALHES VEJA                           |          |      |   |
| -        | 4 A-505-10          | VOL 4-5)<br>•COMANDO, PILOTO AUTONATICO (PARA DETALHES                                            | NGB      |      |   |
| -        | <b>4A-506-</b> 10   | VEJA VOL 4-5]<br>"Comando, Tabs, instal (para detalhes veja                                       | NGB      |      |   |
| -        | 110-509-10          | VOL 4-5)<br>•TRAVA COMANDOS, CONJ {PARA DETALHES VEJA VOL                                         | NOB      |      |   |
| -        |                     | 4-5)<br>•COMANDOS, MOTOR E CAIXA DE MANETES, INSTAL                                               | 1        |      |   |
| -        | 4 <b>A-5</b> 25-10  | (VEJA VOL 4-3)<br>.comando, freio de estacionamento, instal                                       | REF      |      |   |
| _        | 4A-710-10           | (PARA DETALHES VEJA VOL 4-4)<br>"SISTEMA DE OXIGENIO, INSTAL (PARA DETALHES                       | NOB      |      |   |
| -        |                     | VEJA VOL 4-61                                                                                     | NCB      |      |   |
| -        | 4A-720-10           | SISTEMA HIDRAULICO, INSTAL (PARA DETALHES<br>VEJA VOL 4-4)<br>Stotema de computetvel instal (dada | NOB      |      |   |
|          | 4A-744-10           | -SISTEMA DE COMBUSTIVEL, INSTAL (PARA<br>Detalhes Veja Vol 4-6)                                   | REF      |      |   |
| -        | 44-750-10           | SISTEMA DE AR CONDICIONADO, INSTAL (PARA<br>Detalhes Veja Vol 4-6)                                | NØB      |      |   |
| -        | 4A-780-10           | •SISTEMA ELETRICO, INSTAL (PARA DETALHES VEJA<br>Vol 4-7)                                         | NGB      |      | 1 |
| -        | 4 A-780-10          | SISTEMA ELETRONICO, INSTAL (PARA DETALHES<br>VEJA VOL 4-9)                                        | NÖB      |      |   |
| -        | 4A-810-10           | SISTEMA ANEMOMETRICO, INSTAL (PARA DETALHES<br>VEJA VGL 4-8)                                      | NCB      |      |   |
| -        | 4 A-528-10          | •COMANDO, DIRECAO DA RODA DIANTEIRA, INSTAL<br>(para detalhes veja vol 4-4)                       | NCB      |      |   |
|          | 110-528-11          | •COMANDO, DIRECAO DA RODA DIANTEIRA, INSTAL<br>(para detalhes veja vol 4-4)                       | NCB      |      |   |
| -        | 4 <b>A-891-</b> 10  | -LIMPADOR DE PARA-BRISA, CONJ (PARA DETALHES<br>Veja Fig 1-40)                                    | 2        |      |   |
| -        | 110-0800            | ARRANJO INTERNO, INSTAL (PARA DETALHES VEJA<br>VOL 4-10)                                          | NOB      |      |   |
| -        | 110-505-11          | •SERVO DO COMANDO DO PILOTO AUTOMATICO,<br>Tab-profundor, instal (para detalhes<br>Veja Vol 4-5)  | NOB      |      |   |
| -        | 4A-503-10           | COMANDO DO FLAPE, INSTAL, FUSELAGEM (PARA<br>Detalhes Veja Vol 4-5)                               | NOB      |      |   |
| -        | 110-503-11          | DETETOR DE ASSIMETRIA DO FLAPE, INSTAL (PARA<br>Detalhes veja vol 4-5)                            |          |      |   |
|          |                     | EFETIVIDADE                                                                                       |          |      |   |
|          |                     | A EMB-110                                                                                         |          |      |   |
|          |                     | 8 110001 A 110016                                                                                 |          |      |   |
|          |                     | C 110017 E SEGUINTES                                                                              |          |      |   |
|          |                     |                                                                                                   |          | 1    | ŀ |
|          |                     |                                                                                                   |          |      |   |
|          |                     |                                                                                                   |          |      |   |
|          |                     |                                                                                                   |          |      |   |
|          |                     |                                                                                                   |          |      |   |
|          |                     |                                                                                                   |          |      |   |
|          |                     |                                                                                                   |          |      |   |
|          |                     |                                                                                                   |          |      |   |
|          |                     |                                                                                                   |          |      |   |
|          |                     |                                                                                                   |          |      |   |
|          |                     |                                                                                                   |          |      |   |
|          |                     |                                                                                                   |          |      |   |
|          |                     |                                                                                                   |          |      |   |
|          |                     |                                                                                                   |          |      |   |
|          |                     |                                                                                                   |          |      |   |