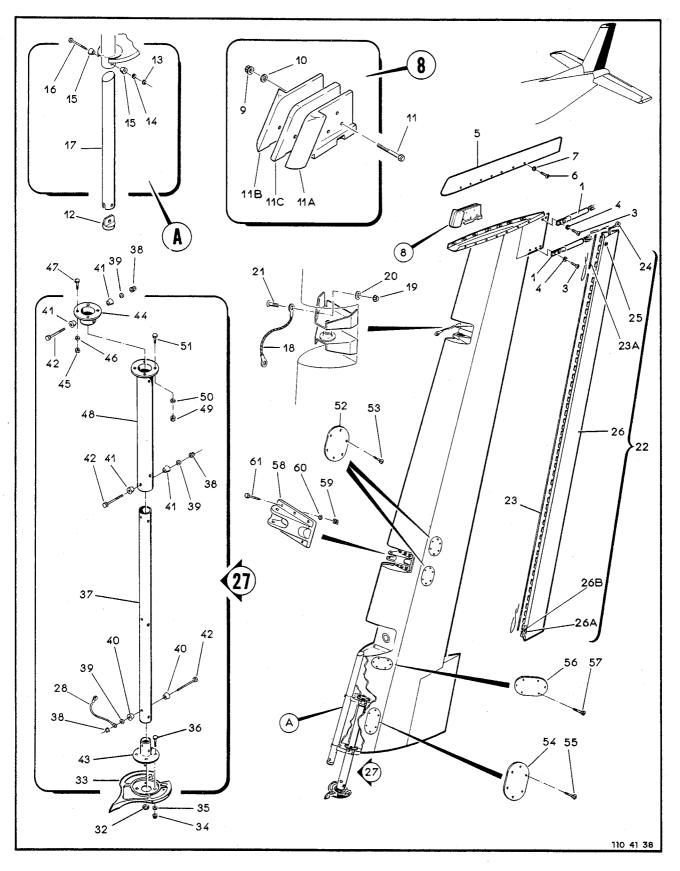

| FIG-ITEM | NÚMERO DA PEÇA      | DESCRIÇÃO                                                                                         | QTDE     | FABR | E |
|----------|---------------------|---------------------------------------------------------------------------------------------------|----------|------|---|
|          |                     | 1234567                                                                                           |          |      | ╞ |
| - 3 -    | 110-0010<br>4A-1000 | FUSELAGEM EQUIPADA<br>-ESTRUTURA, FUSELAGEM (PARA DETALHES VEJA FIG<br>1-4)                       | REF<br>1 | AU   | • |
| -        |                     | •TREM DE POUSO AUXILIAR, INSTAL, EQUIPADO<br>(PARA DETALHES VEJA VOL 4-4)                         | NGB      |      |   |
| -        | 4A-500-10           | .COMANDO, PROFUNDOR, INSTAL (PARA DETALHES<br>VEJA VCL 4-5)                                       | NCB      |      |   |
| -        | 4 A-50 1- 10        | .COMANDO, INSTAL, LEME, DIRECAO (PARA                                                             | NCB      |      |   |
| -        | 4A-502-10           | DETALHES VEJA VOL 4-5)<br>"COMANDO" AILERON, INSTAL (PARA DETALHES VEJA                           |          |      |   |
| -        | 4 A-505-10          | VOL 4-5)<br>•COMANDO, PILOTO AUTONATICO (PARA DETALHES                                            | NGB      |      |   |
| -        | <b>4A-506-</b> 10   | VEJA VOL 4-5]<br>"Comando, Tabs, instal (para detalhes veja                                       | NGB      |      |   |
| -        | 110-509-10          | VOL 4-5)<br>•TRAVA COMANDOS, CONJ {PARA DETALHES VEJA VOL                                         | NOB      |      |   |
| -        |                     | 4-5)<br>•COMANDOS, MOTOR E CAIXA DE MANETES, INSTAL                                               | 1        |      |   |
| -        | 4 <b>A-5</b> 25-10  | (VEJA VOL 4-3)<br>.comando, freio de estacionamento, instal                                       | REF      |      |   |
| _        | 4A-710-10           | (PARA DETALHES VEJA VOL 4-4)<br>"SISTEMA DE OXIGENIO, INSTAL (PARA DETALHES                       | NOB      |      |   |
| -        |                     | VEJA VOL 4-61                                                                                     | NCB      |      |   |
| -        | 4A-720-10           | SISTEMA HIDRAULICO, INSTAL (PARA DETALHES<br>VEJA VOL 4-4)<br>Stotema de computetvel instal (dada | NOB      |      |   |
|          | 4A-744-10           | -SISTEMA DE COMBUSTIVEL, INSTAL (PARA<br>Detalhes Veja Vol 4-6)                                   | REF      |      |   |
| -        | 44-750-10           | SISTEMA DE AR CONDICIONADO, INSTAL (PARA<br>Detalhes Veja Vol 4-6)                                | NØB      |      |   |
| -        | 4A-780-10           | •SISTEMA ELETRICO, INSTAL (PARA DETALHES VEJA<br>Vol 4-7)                                         | NGB      |      | 1 |
| -        | 4 A-780-10          | SISTEMA ELETRONICO, INSTAL (PARA DETALHES<br>VEJA VOL 4-9)                                        | NÖB      |      |   |
| -        | 4A-810-10           | SISTEMA ANEMOMETRICO, INSTAL (PARA DETALHES<br>VEJA VGL 4-8)                                      | NCB      |      |   |
| -        | 4 A-528-10          | •COMANDO, DIRECAO DA RODA DIANTEIRA, INSTAL<br>(para detalhes veja vol 4-4)                       | NCB      |      |   |
|          | 110-528-11          | •COMANDO, DIRECAO DA RODA DIANTEIRA, INSTAL<br>(para detalhes veja vol 4-4)                       | NCB      |      |   |
| -        | 4 <b>A-891-</b> 10  | -LIMPADOR DE PARA-BRISA, CONJ (PARA DETALHES<br>Veja Fig 1-40)                                    | 2        |      |   |
| -        | 110-0800            | ARRANJO INTERNO, INSTAL (PARA DETALHES VEJA<br>VOL 4-10)                                          | NOB      |      |   |
| -        | 110-505-11          | •SERVO DO COMANDO DO PILOTO AUTOMATICO,<br>Tab-profundor, instal (para detalhes<br>Veja Vol 4-5)  | NOB      |      |   |
| -        | 4A-503-10           | COMANDO DO FLAPE, INSTAL, FUSELAGEM (PARA<br>Detalhes Veja Vol 4-5)                               | NOB      |      |   |
| -        | 110-503-11          | DETETOR DE ASSIMETRIA DO FLAPE, INSTAL (PARA<br>Detalhes veja vol 4-5)                            |          |      |   |
|          |                     | EFETIVIDADE                                                                                       |          |      |   |
|          |                     | A EMB-110                                                                                         |          |      |   |
|          |                     | 8 110001 A 110016                                                                                 |          |      |   |
|          |                     | C 110017 E SEGUINTES                                                                              |          |      |   |
|          |                     |                                                                                                   |          | 1    | ŀ |
|          |                     |                                                                                                   |          |      |   |
|          |                     |                                                                                                   |          |      |   |
|          |                     |                                                                                                   |          |      |   |
|          |                     |                                                                                                   |          |      |   |
|          |                     |                                                                                                   |          |      |   |
|          |                     |                                                                                                   |          |      |   |
|          |                     |                                                                                                   |          |      |   |
|          |                     |                                                                                                   |          |      |   |
|          |                     |                                                                                                   |          |      |   |
|          |                     |                                                                                                   |          |      |   |
|          |                     |                                                                                                   |          |      |   |
|          |                     |                                                                                                   |          |      |   |
|          |                     |                                                                                                   |          |      |   |
|          |                     |                                                                                                   |          |      |   |