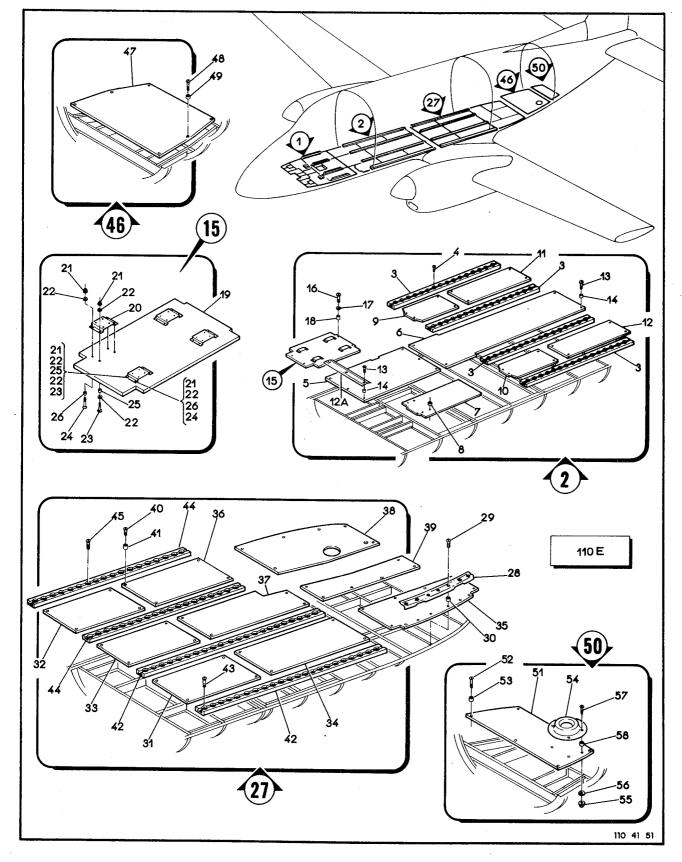

| FIG-ITEM | NÚMERO DA PEÇA      | DESCRIÇÃO                                                                                         | QTDE     | FABR | E |
|----------|---------------------|---------------------------------------------------------------------------------------------------|----------|------|---|
|          |                     | 1234567                                                                                           |          |      | ╞ |
| - 3 -    | 110-0010<br>4A-1000 | FUSELAGEM EQUIPADA<br>-ESTRUTURA, FUSELAGEM (PARA DETALHES VEJA FIG<br>1-4)                       | REF<br>1 | AU   | • |
| -        |                     | •TREM DE POUSO AUXILIAR, INSTAL, EQUIPADO<br>(PARA DETALHES VEJA VOL 4-4)                         | NGB      |      |   |
| -        | 4A-500-10           | .COMANDO, PROFUNDOR, INSTAL (PARA DETALHES<br>VEJA VCL 4-5)                                       | NCB      |      |   |
| -        | 4 A-50 1- 10        | .COMANDO, INSTAL, LEME, DIRECAO (PARA                                                             | NCB      |      |   |
| -        | 4A-502-10           | DETALHES VEJA VOL 4-5)<br>"COMANDO" AILERON, INSTAL (PARA DETALHES VEJA                           |          |      |   |
| -        | 4 A-505-10          | VOL 4-5)<br>•COMANDO, PILOTO AUTONATICO (PARA DETALHES                                            | NGB      |      |   |
| -        | <b>4A-506-</b> 10   | VEJA VOL 4-5]<br>"Comando, Tabs, instal (para detalhes veja                                       | NGB      |      |   |
| -        | 110-509-10          | VOL 4-5)<br>•TRAVA COMANDOS, CONJ {PARA DETALHES VEJA VOL                                         | NOB      |      |   |
| -        |                     | 4-5)<br>•COMANDOS, MOTOR E CAIXA DE MANETES, INSTAL                                               | 1        |      |   |
| -        | 4 <b>A-5</b> 25-10  | (VEJA VOL 4-3)<br>.comando, freio de estacionamento, instal                                       | REF      |      |   |
| _        | 4A-710-10           | (PARA DETALHES VEJA VOL 4-4)<br>"SISTEMA DE OXIGENIO, INSTAL (PARA DETALHES                       | NOB      |      |   |
| -        |                     | VEJA VOL 4-61                                                                                     | NCB      |      |   |
| -        | 4A-720-10           | SISTEMA HIDRAULICO, INSTAL (PARA DETALHES<br>VEJA VOL 4-4)<br>Stotema de computetvel instal (dada | NOB      |      |   |
|          | 4A-744-10           | -SISTEMA DE COMBUSTIVEL, INSTAL (PARA<br>Detalhes Veja Vol 4-6)                                   | REF      |      |   |
| -        | 44-750-10           | SISTEMA DE AR CONDICIONADO, INSTAL (PARA<br>Detalhes Veja Vol 4-6)                                | NØB      |      |   |
| -        | 4A-780-10           | •SISTEMA ELETRICO, INSTAL (PARA DETALHES VEJA<br>Vol 4-7)                                         | NGB      |      | 1 |
| -        | 4 A-780-10          | SISTEMA ELETRONICO, INSTAL (PARA DETALHES<br>VEJA VOL 4-9)                                        | NÖB      |      |   |
| -        | 4A-810-10           | SISTEMA ANEMOMETRICO, INSTAL (PARA DETALHES<br>VEJA VGL 4-8)                                      | NCB      |      |   |
| -        | 4 A-528-10          | •COMANDO, DIRECAO DA RODA DIANTEIRA, INSTAL<br>(para detalhes veja vol 4-4)                       | NCB      |      |   |
|          | 110-528-11          | •COMANDO, DIRECAO DA RODA DIANTEIRA, INSTAL<br>(para detalhes veja vol 4-4)                       | NCB      |      |   |
| -        | 4 <b>A-891-</b> 10  | -LIMPADOR DE PARA-BRISA, CONJ (PARA DETALHES<br>Veja Fig 1-40)                                    | 2        |      |   |
| -        | 110-0800            | ARRANJO INTERNO, INSTAL (PARA DETALHES VEJA<br>VOL 4-10)                                          | NOB      |      |   |
| -        | 110-505-11          | •SERVO DO COMANDO DO PILOTO AUTOMATICO,<br>Tab-profundor, instal (para detalhes<br>Veja Vol 4-5)  | NOB      |      |   |
| -        | 4A-503-10           | COMANDO DO FLAPE, INSTAL, FUSELAGEM (PARA<br>Detalhes Veja Vol 4-5)                               | NOB      |      |   |
| -        | 110-503-11          | DETETOR DE ASSIMETRIA DO FLAPE, INSTAL (PARA<br>Detalhes veja vol 4-5)                            |          |      |   |
|          |                     | EFETIVIDADE                                                                                       |          |      |   |
|          |                     | A EMB-110                                                                                         |          |      |   |
|          |                     | 8 110001 A 110016                                                                                 |          |      |   |
|          |                     | C 110017 E SEGUINTES                                                                              |          |      |   |
|          |                     |                                                                                                   |          | 1    | ŀ |
|          |                     |                                                                                                   |          |      |   |
|          |                     |                                                                                                   |          |      |   |
|          |                     |                                                                                                   |          |      |   |
|          |                     |                                                                                                   |          |      |   |
|          |                     |                                                                                                   |          |      |   |
|          |                     |                                                                                                   |          |      |   |
|          |                     |                                                                                                   |          |      |   |
|          |                     |                                                                                                   |          |      |   |
|          |                     |                                                                                                   |          |      |   |
|          |                     |                                                                                                   |          |      |   |
|          |                     |                                                                                                   |          |      |   |
|          |                     |                                                                                                   |          |      |   |
|          |                     |                                                                                                   |          |      |   |
|          |                     |                                                                                                   |          |      |   |