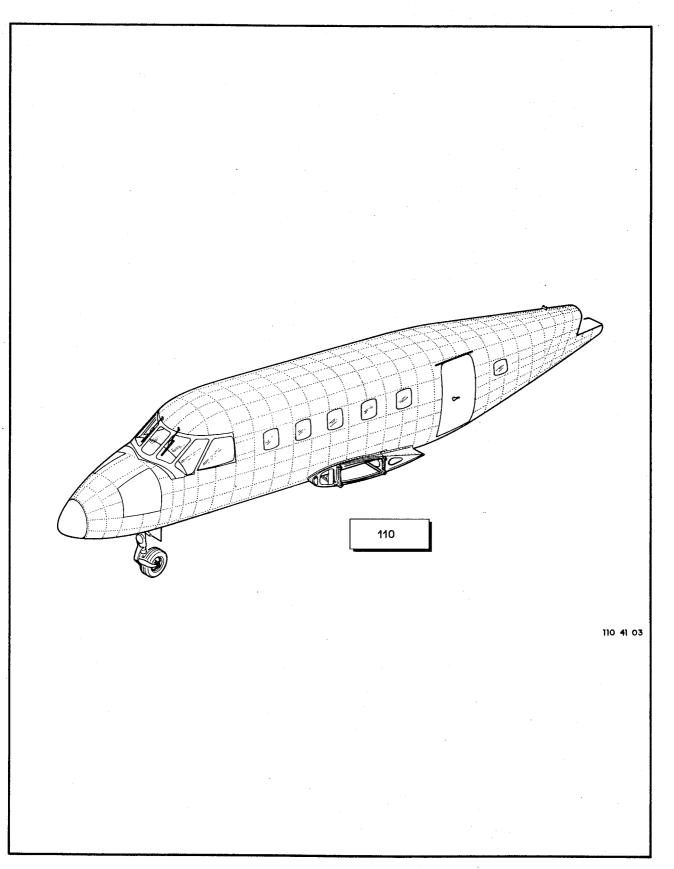

i.

Figura 1-2. Avião Completo - EMB-110

(2-5 em branco)/2-6

| FIG-ITEM                         | NÚMERO DA PEÇA                                                | DESCRIÇÃO<br>1 2 3 4 5 6 7                                                                                                                                                                                                                                                                    | QTDE                          | FABR | EFT |
|----------------------------------|---------------------------------------------------------------|-----------------------------------------------------------------------------------------------------------------------------------------------------------------------------------------------------------------------------------------------------------------------------------------------|-------------------------------|------|-----|
| 1-2-<br>- 1<br>- 2<br>- 3<br>- 4 | 4A-0000<br>110-0010<br>4A-0002-10<br>4A-0003-10<br>4A-0003-20 | AVIAO CCMPLETO, CONJ<br>-FUSELAGEM, EQUIPADA IPARA DETALHES VEJA FIG<br>L-3)<br>-ASA, INSTAL, COMPLETA (PARA DETALHES VEJA<br>FIG 1-19)<br>-EMPENAGEM HORIZONTAL, INSTAL, COMPLETA (PARA<br>DETALHES VEJA FIG 1-31)<br>-EMPENAGEM VERTICAL, INSTAL, COMPLETA (PARA<br>DETALHES VEJA FIG 1-35) | 1<br>NCB<br>NCB<br>NOB<br>NCB |      | A   |
|                                  |                                                               | EFETIVIDADE<br>A EMB-110                                                                                                                                                                                                                                                                      |                               |      |     |
|                                  |                                                               |                                                                                                                                                                                                                                                                                               |                               |      |     |
|                                  |                                                               |                                                                                                                                                                                                                                                                                               |                               |      |     |
|                                  |                                                               |                                                                                                                                                                                                                                                                                               |                               |      |     |
|                                  |                                                               |                                                                                                                                                                                                                                                                                               |                               |      |     |
|                                  |                                                               |                                                                                                                                                                                                                                                                                               |                               |      |     |
|                                  |                                                               |                                                                                                                                                                                                                                                                                               |                               |      |     |
|                                  |                                                               |                                                                                                                                                                                                                                                                                               |                               |      |     |
|                                  |                                                               |                                                                                                                                                                                                                                                                                               |                               |      |     |
|                                  |                                                               |                                                                                                                                                                                                                                                                                               |                               |      |     |
|                                  |                                                               |                                                                                                                                                                                                                                                                                               |                               |      |     |
|                                  |                                                               |                                                                                                                                                                                                                                                                                               |                               | -    |     |