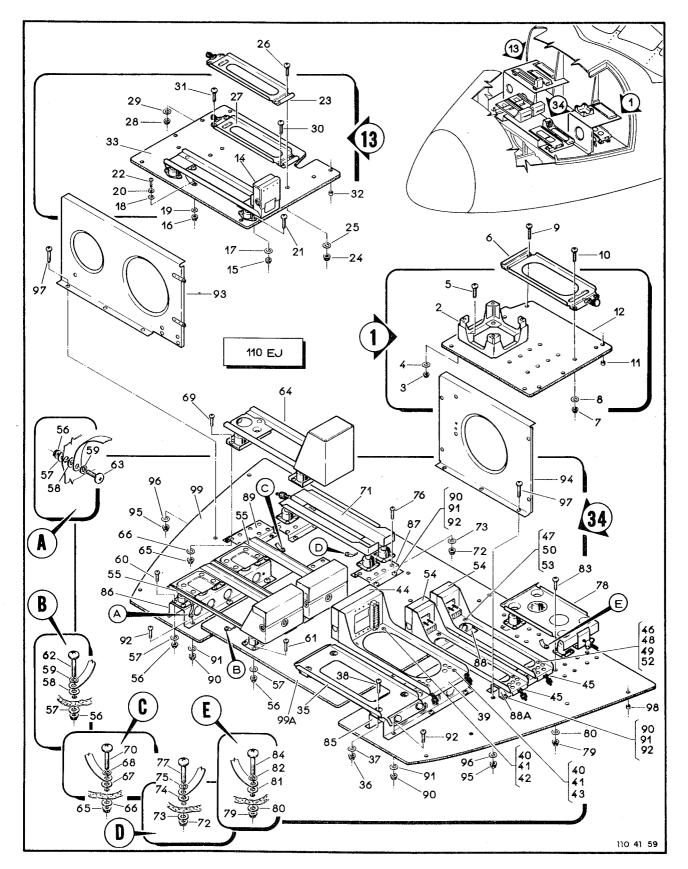

# LISTA DE PEÇAS POR GRUPO/CONJUNTO

O.T. 1C95-4-1

Figura 1-1. Configurações (Falha 2 de 2)

| FIGURA Nº | DESCRIÇÃO              | Nº DE PÁGINA  |
|-----------|------------------------|---------------|
| 1         | AVIÃO MODELO EMB-110   | 2-6 a 2-169   |
| 2         | AVIÃO MODELO EMB-110C  | 2-170 a 2-187 |
| 3         | AVIÃO MODELO EMB-110E  | 2-188 a 2-204 |
| 4         | AVIÃO MODELO EMB-110EJ | 2-206 a 2-218 |
| 5         | AVIÃO MODELO EMB-110CN | 2-220 a 2-226 |
| 6         | AVIÃO MODELO EMB-110B1 | 2-228 a 2-256 |
| 7         | AVIÃO MODELO EMB-110P  | 2-260 a 2-266 |
| 8         | AVIÃO MODELO EMB-110S1 | 2-268 a 2-280 |