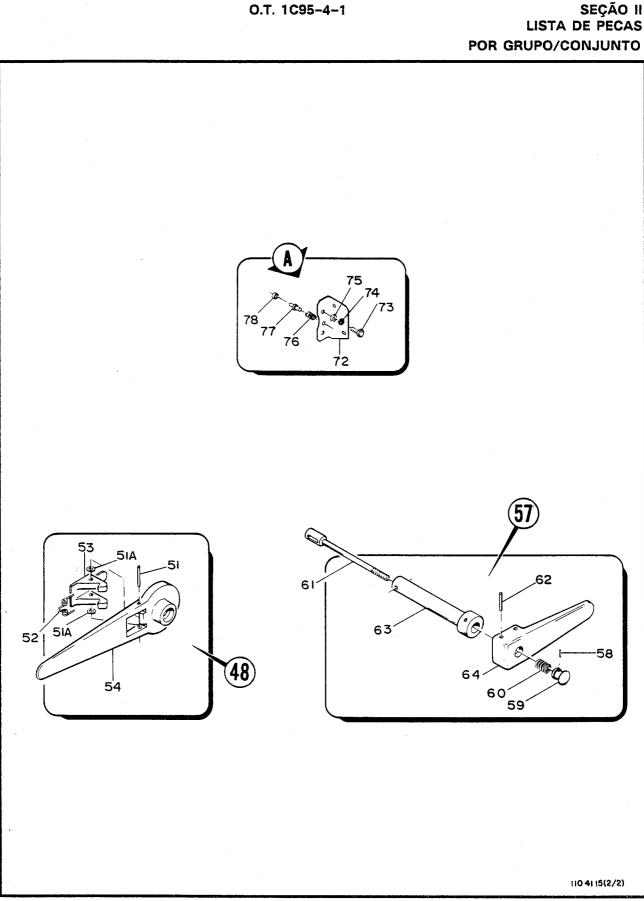

| 4-7)                                                                           | REF        |      |    |
|               |                                  | EFETIVIDADE                                                                    |            |      |    |
|               |                                  | A 110001 A 110159                                                              |            |      |    |
|               |                                  | B 110001 A 110159 CONFORME B.S. RECOMENDANDO<br>110-52.014                     |            |      |    |
|               |                                  | B 110160 E SEGUINTES                                                           |            |      |    |

Revisão 3 2-57





2-58 Revisão 3





.

Revisão 3 2-59

O.T. 1C95-4-1

O.T. 1C95-4-1

|