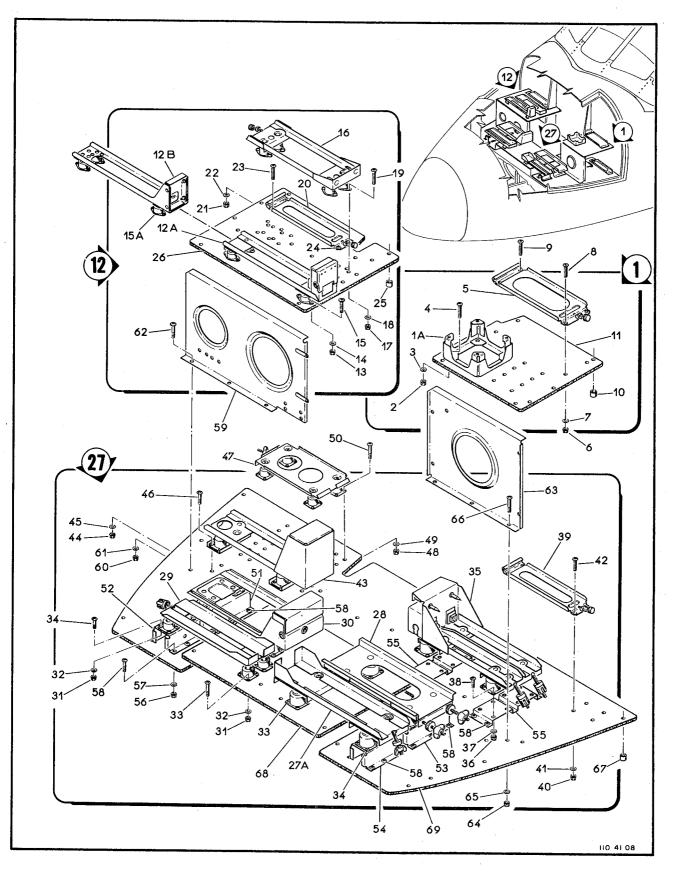

| FIG-ITEM | NÚMERO DA PEÇA      | DESCRIÇÃO                                                                                         | QTDE     | FABR | E |
|----------|---------------------|---------------------------------------------------------------------------------------------------|----------|------|---|
|          |                     | 1234567                                                                                           |          |      | ╞ |
| - 3 -    | 110-0010<br>4A-1000 | FUSELAGEM EQUIPADA<br>-ESTRUTURA, FUSELAGEM (PARA DETALHES VEJA FIG<br>1-4)                       | REF<br>1 | AU   | • |
| -        |                     | •TREM DE POUSO AUXILIAR, INSTAL, EQUIPADO<br>(PARA DETALHES VEJA VOL 4-4)                         | NGB      |      |   |
| -        | 4A-500-10           | .COMANDO, PROFUNDOR, INSTAL (PARA DETALHES<br>VEJA VCL 4-5)                                       | NCB      |      |   |
| -        | 4 A-50 1- 10        | .COMANDO, INSTAL, LEME, DIRECAO (PARA                                                             | NCB      |      |   |
| -        | 4A-502-10           | DETALHES VEJA VOL 4-5)<br>"COMANDO" AILERON, INSTAL (PARA DETALHES VEJA                           |          |      |   |
| -        | 4 A-505-10          | VOL 4-5)<br>•COMANDO, PILOTO AUTONATICO (PARA DETALHES                                            | NGB      |      |   |
| -        | <b>4A-506-</b> 10   | VEJA VOL 4-5]<br>"Comando, Tabs, instal (para detalhes veja                                       | NGB      |      |   |
| -        | 110-509-10          | VOL 4-5)<br>•TRAVA COMANDOS, CONJ {PARA DETALHES VEJA VOL                                         | NOB      |      |   |
| -        |                     | 4-5)<br>•COMANDOS, MOTOR E CAIXA DE MANETES, INSTAL                                               | 1        |      |   |
| -        | 4 <b>A-5</b> 25-10  | (VEJA VOL 4-3)<br>.comando, freio de estacionamento, instal                                       | REF      |      |   |
| _        | 4A-710-10           | (PARA DETALHES VEJA VOL 4-4)<br>"SISTEMA DE OXIGENIO, INSTAL (PARA DETALHES                       | NOB      |      |   |
| -        |                     | VEJA VOL 4-61                                                                                     | NCB      |      |   |
| -        | 4A-720-10           | SISTEMA HIDRAULICO, INSTAL (PARA DETALHES<br>VEJA VOL 4-4)<br>Stotema de computetvel instal (dada | NOB      |      |   |
|          | 4A-744-10           | -SISTEMA DE COMBUSTIVEL, INSTAL (PARA<br>Detalhes Veja Vol 4-6)                                   | REF      |      |   |
| -        | 44-750-10           | SISTEMA DE AR CONDICIONADO, INSTAL (PARA<br>Detalhes Veja Vol 4-6)                                | NØB      |      |   |
| -        | 4A-780-10           | •SISTEMA ELETRICO, INSTAL (PARA DETALHES VEJA<br>Vol 4-7)                                         | NGB      |      | 1 |
| -        | 4 A-780-10          | SISTEMA ELETRONICO, INSTAL (PARA DETALHES<br>VEJA VOL 4-9)                                        | NÖB      |      |   |
| -        | 4A-810-10           | SISTEMA ANEMOMETRICO, INSTAL (PARA DETALHES<br>VEJA VGL 4-8)                                      | NCB      |      |   |
| -        | 4 A-528-10          | •COMANDO, DIRECAO DA RODA DIANTEIRA, INSTAL<br>(para detalhes veja vol 4-4)                       | NCB      |      |   |
|          | 110-528-11          | •COMANDO, DIRECAO DA RODA DIANTEIRA, INSTAL<br>(para detalhes veja vol 4-4)                       | NCB      |      |   |
| -        | 4 <b>A-891-</b> 10  | -LIMPADOR DE PARA-BRISA, CONJ (PARA DETALHES<br>Veja Fig 1-40)                                    | 2        |      |   |
| -        | 110-0800            | ARRANJO INTERNO, INSTAL (PARA DETALHES VEJA<br>VOL 4-10)                                          | NOB      |      |   |
| -        | 110-505-11          | •SERVO DO COMANDO DO PILOTO AUTOMATICO,<br>Tab-profundor, instal (para detalhes<br>Veja Vol 4-5)  | NOB      |      |   |
| -        | 4A-503-10           | COMANDO DO FLAPE, INSTAL, FUSELAGEM (PARA<br>Detalhes Veja Vol 4-5)                               | NOB      |      |   |
| -        | 110-503-11          | DETETOR DE ASSIMETRIA DO FLAPE, INSTAL (PARA<br>Detalhes veja vol 4-5)                            |          |      |   |
|          |                     | EFETIVIDADE                                                                                       |          |      |   |
|          |                     | A EMB-110                                                                                         |          |      |   |
|          |                     | 8 110001 A 110016                                                                                 |          |      |   |
|          |                     | C 110017 E SEGUINTES                                                                              |          |      |   |
|          |                     |                                                                                                   |          | 1    | ŀ |
|          |                     |                                                                                                   |          |      |   |
|          |                     |                                                                                                   |          |      |   |
|          |                     |                                                                                                   |          |      |   |
|          |                     |                                                                                                   |          |      |   |
|          |                     |                                                                                                   |          |      |   |
|          |                     |                                                                                                   |          |      |   |
|          |                     |                                                                                                   |          |      |   |
|          |                     |                                                                                                   |          |      |   |
|          |                     |                                                                                                   |          |      |   |
|          |                     |                                                                                                   |          |      |   |
|          |                     |                                                                                                   |          |      |   |
|          |                     |                                                                                                   |          |      |   |
|          |                     |                                                                                                   |          |      |   |
|          |                     |                                                                                                   |          |      |   |