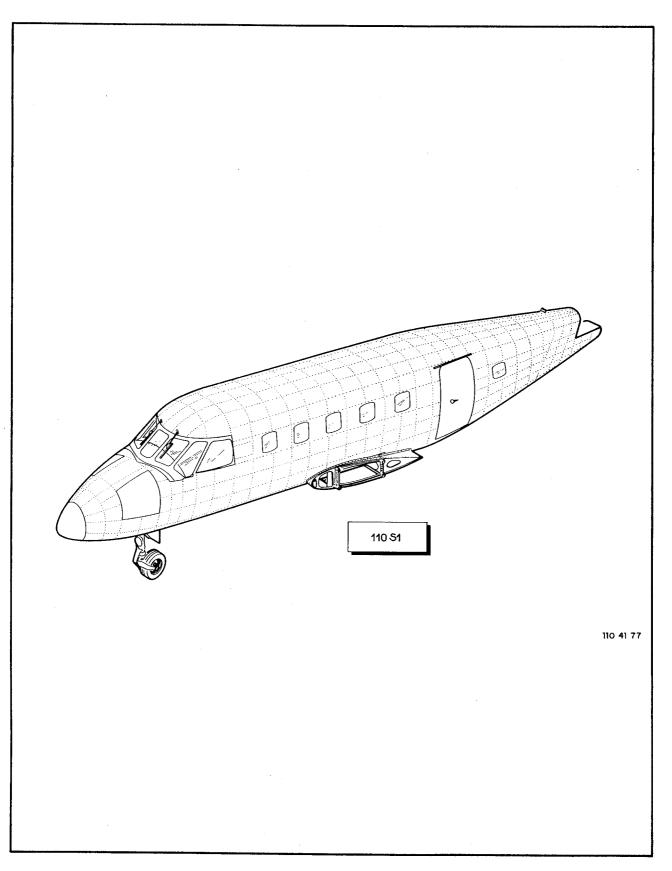

| FIG-ITEM | NÚMERO DA PEÇA      | DESCRIÇÃO                                                                                         | QTDE     | FABR | E |
|----------|---------------------|---------------------------------------------------------------------------------------------------|----------|------|---|
|          |                     | 1234567                                                                                           |          |      | ╞ |
| - 3 -    | 110-0010<br>4A-1000 | FUSELAGEM EQUIPADA<br>-ESTRUTURA, FUSELAGEM (PARA DETALHES VEJA FIG<br>1-4)                       | REF<br>1 | AU   | • |
| -        |                     | •TREM DE POUSO AUXILIAR, INSTAL, EQUIPADO<br>(PARA DETALHES VEJA VOL 4-4)                         | NGB      |      |   |
| -        | 4A-500-10           | .COMANDO, PROFUNDOR, INSTAL (PARA DETALHES<br>VEJA VCL 4-5)                                       | NCB      |      |   |
| -        | 4 A-50 1- 10        | .COMANDO, INSTAL, LEME, DIRECAO (PARA                                                             | NCB      |      |   |
| -        | 4A-502-10           | DETALHES VEJA VOL 4-5)<br>"COMANDO" AILERON, INSTAL (PARA DETALHES VEJA                           |          |      |   |
| -        | 4 A-505-10          | VOL 4-5)<br>•COMANDO, PILOTO AUTONATICO (PARA DETALHES                                            | NGB      |      |   |
| -        | <b>4A-506-</b> 10   | VEJA VOL 4-5]<br>"Comando, Tabs, instal (para detalhes veja                                       | NGB      |      |   |
| -        | 110-509-10          | VOL 4-5)<br>•TRAVA COMANDOS, CONJ {PARA DETALHES VEJA VOL                                         | NOB      |      |   |
| -        |                     | 4-5)<br>•COMANDOS, MOTOR E CAIXA DE MANETES, INSTAL                                               | 1        |      |   |
| -        | 4 <b>A-5</b> 25-10  | (VEJA VOL 4-3)<br>.comando, freio de estacionamento, instal                                       | REF      |      |   |
| _        | 4A-710-10           | (PARA DETALHES VEJA VOL 4-4)<br>"SISTEMA DE OXIGENIO, INSTAL (PARA DETALHES                       | NOB      |      |   |
| -        |                     | VEJA VOL 4-61                                                                                     | NCB      |      |   |
| -        | 4A-720-10           | SISTEMA HIDRAULICO, INSTAL (PARA DETALHES<br>VEJA VOL 4-4)<br>Stotema de computetvel instal (dada | NOB      |      |   |
|          | 4A-744-10           | -SISTEMA DE COMBUSTIVEL, INSTAL (PARA<br>Detalhes Veja Vol 4-6)                                   | REF      |      |   |
| -        | 44-750-10           | SISTEMA DE AR CONDICIONADO, INSTAL (PARA<br>Detalhes Veja Vol 4-6)                                | NØB      |      |   |
| -        | 4A-780-10           | •SISTEMA ELETRICO, INSTAL (PARA DETALHES VEJA<br>Vol 4-7)                                         | NGB      |      | 1 |
| -        | 4 A-780-10          | SISTEMA ELETRONICO, INSTAL (PARA DETALHES<br>VEJA VOL 4-9)                                        | NÖB      |      |   |
| -        | 4A-810-10           | SISTEMA ANEMOMETRICO, INSTAL (PARA DETALHES<br>VEJA VGL 4-8)                                      | NCB      |      |   |
| -        | 4 A-528-10          | •COMANDO, DIRECAO DA RODA DIANTEIRA, INSTAL<br>(para detalhes veja vol 4-4)                       | NCB      |      |   |
|          | 110-528-11          | •COMANDO, DIRECAO DA RODA DIANTEIRA, INSTAL<br>(para detalhes veja vol 4-4)                       | NCB      |      |   |
| -        | 4 <b>A-891-</b> 10  | -LIMPADOR DE PARA-BRISA, CONJ (PARA DETALHES<br>Veja Fig 1-40)                                    | 2        |      |   |
| -        | 110-0800            | ARRANJO INTERNO, INSTAL (PARA DETALHES VEJA<br>VOL 4-10)                                          | NOB      |      |   |
| -        | 110-505-11          | •SERVO DO COMANDO DO PILOTO AUTOMATICO,<br>Tab-profundor, instal (para detalhes<br>Veja Vol 4-5)  | NOB      |      |   |
| -        | 4A-503-10           | COMANDO DO FLAPE, INSTAL, FUSELAGEM (PARA<br>Detalhes Veja Vol 4-5)                               | NOB      |      |   |
| -        | 110-503-11          | DETETOR DE ASSIMETRIA DO FLAPE, INSTAL (PARA<br>Detalhes veja vol 4-5)                            |          |      |   |
|          |                     | EFETIVIDADE                                                                                       |          |      |   |
|          |                     | A EMB-110                                                                                         |          |      |   |
|          |                     | 8 110001 A 110016                                                                                 |          |      |   |
|          |                     | C 110017 E SEGUINTES                                                                              |          |      |   |
|          |                     |                                                                                                   |          | 1    | ŀ |
|          |                     |                                                                                                   |          |      |   |
|          |                     |                                                                                                   |          |      |   |
|          |                     |                                                                                                   |          |      |   |
|          |                     |                                                                                                   |          |      |   |
|          |                     |                                                                                                   |          |      |   |
|          |                     |                                                                                                   |          |      |   |
|          |                     |                                                                                                   |          |      |   |
|          |                     |                                                                                                   |          |      |   |
|          |                     |                                                                                                   |          |      |   |
|          |                     |                                                                                                   |          |      |   |
|          |                     |                                                                                                   |          |      |   |
|          |                     |                                                                                                   |          |      |   |
|          |                     |                                                                                                   |          |      |   |
|          |                     |                                                                                                   |          |      |   |