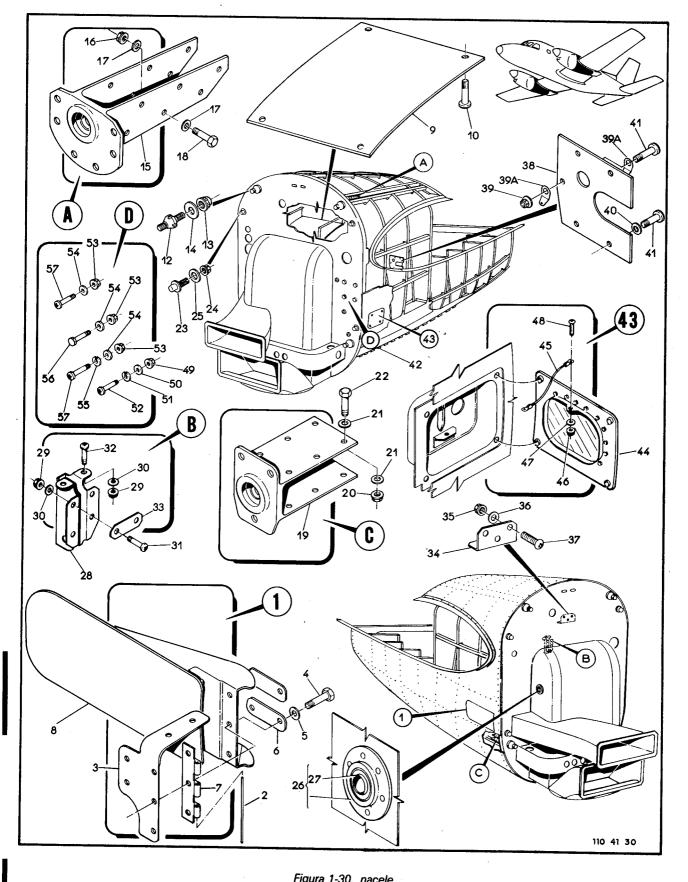

# LISTA DE PEÇAS POR GRUPO/CONJUNTO

O.T. 1C95-4-1

Figura 1-1. Configurações (Falha 2 de 2)

| FIGURA Nº | DESCRIÇÃO              | Nº DE PÁGINA  |
|-----------|------------------------|---------------|
| 1         | AVIÃO MODELO EMB-110   | 2-6 a 2-169   |
| 2         | AVIÃO MODELO EMB-110C  | 2-170 a 2-187 |
| 3         | AVIÃO MODELO EMB-110E  | 2-188 a 2-204 |
| 4         | AVIÃO MODELO EMB-110EJ | 2-206 a 2-218 |
| 5         | AVIÃO MODELO EMB-110CN | 2-220 a 2-226 |
| 6         | AVIÃO MODELO EMB-110B1 | 2-228 a 2-256 |
| 7         | AVIÃO MODELO EMB-110P  | 2-260 a 2-266 |
| 8         | AVIÃO MODELO EMB-110S1 | 2-268 a 2-280 |

i.

Figura 1-2. Avião Completo - EMB-110

(2-5 em branco)/2-6

| FIG-ITEM                         | NÚMERO DA PEÇA                                                | DESCRIÇÃO<br>1 2 3 4 5 6 7                                                                                                                                                                                                                                                                    | QTDE                          | FABR | EFT |
|----------------------------------|---------------------------------------------------------------|-----------------------------------------------------------------------------------------------------------------------------------------------------------------------------------------------------------------------------------------------------------------------------------------------|-------------------------------|------|-----|
| 1-2-<br>- 1<br>- 2<br>- 3<br>- 4 | 4A-0000<br>110-0010<br>4A-0002-10<br>4A-0003-10<br>4A-0003-20 | AVIAO CCMPLETO, CONJ<br>-FUSELAGEM, EQUIPADA IPARA DETALHES VEJA FIG<br>L-3)<br>-ASA, INSTAL, COMPLETA (PARA DETALHES VEJA<br>FIG 1-19)<br>-EMPENAGEM HORIZONTAL, INSTAL, COMPLETA (PARA<br>DETALHES VEJA FIG 1-31)<br>-EMPENAGEM VERTICAL, INSTAL, COMPLETA (PARA<br>DETALHES VEJA FIG 1-35) | 1<br>NCB<br>NCB<br>NOB<br>NCB |      | A   |
|                                  |                                                               | EFETIVIDADE<br>A EMB-110                                                                                                                                                                                                                                                                      |                               |      |     |
|                                  |                                                               |                                                                                                                                                                                                                                                                                               |                               |      |     |
|                                  |                                                               |                                                                                                                                                                                                                                                                                               |                               |      |     |
|                                  |                                                               |                                                                                                                                                                                                                                                                                               |                               |      |     |
|                                  |                                                               |                                                                                                                                                                                                                                                                                               |                               |      |     |
|                                  |                                                               |                                                                                                                                                                                                                                                                                               |                               |      |     |
|                                  |                                                               |                                                                                                                                                                                                                                                                                               |                               |      |     |
|                                  |                                                               |                                                                                                                                                                                                                                                                                               |                               |      |     |
|                                  |                                                               |                                                                                                                                                                                                                                                                                               |                               |      |     |
|                                  |                                                               |                                                                                                                                                                                                                                                                                               |                               |      |     |
|                                  |                                                               |                                                                                                                                                                                                                                                                                               |                               |      |     |
|                                  |                                                               |                                                                                                                                                                                                                                                                                               |                               | -    |     |

| FIG-ITEM | NÚMERO DA PEÇA      | DESCRIÇÃO                                                                                         | QTDE     | FABR | E |
|----------|---------------------|---------------------------------------------------------------------------------------------------|----------|------|---|
|          |                     | 1234567                                                                                           |          |      | ╞ |
| - 3 -    | 110-0010<br>4A-1000 | FUSELAGEM EQUIPADA<br>-ESTRUTURA, FUSELAGEM (PARA DETALHES VEJA FIG<br>1-4)                       | REF<br>1 | AU   | • |
| -        |                     | •TREM DE POUSO AUXILIAR, INSTAL, EQUIPADO<br>(PARA DETALHES VEJA VOL 4-4)                         | NGB      |      |   |
| -        | 4A-500-10           | .COMANDO, PROFUNDOR, INSTAL (PARA DETALHES<br>VEJA VCL 4-5)                                       | NCB      |      |   |
| -        | 4 A-50 1- 10        | .COMANDO, INSTAL, LEME, DIRECAO (PARA                                                             | NCB      |      |   |
| -        | 4A-502-10           | DETALHES VEJA VOL 4-5)<br>"COMANDO" AILERON, INSTAL (PARA DETALHES VEJA                           |          |      |   |
| -        | 4 A-505-10          | VOL 4-5)<br>•COMANDO, PILOTO AUTONATICO (PARA DETALHES                                            | NGB      |      |   |
| -        | <b>4A-506-</b> 10   | VEJA VOL 4-5]<br>"Comando, Tabs, instal (para detalhes veja                                       | NGB      |      |   |
| -        | 110-509-10          | VOL 4-5)<br>•TRAVA COMANDOS, CONJ {PARA DETALHES VEJA VOL                                         | NOB      |      |   |
| -        |                     | 4-5)<br>•COMANDOS, MOTOR E CAIXA DE MANETES, INSTAL                                               | 1        |      |   |
| -        | 4 <b>A-5</b> 25-10  | (VEJA VOL 4-3)<br>.comando, freio de estacionamento, instal                                       | REF      |      |   |
| _        | 4A-710-10           | (PARA DETALHES VEJA VOL 4-4)<br>"SISTEMA DE OXIGENIO, INSTAL (PARA DETALHES                       | NOB      |      |   |
| -        |                     | VEJA VOL 4-61                                                                                     | NCB      |      |   |
| -        | 4A-720-10           | SISTEMA HIDRAULICO, INSTAL (PARA DETALHES<br>VEJA VOL 4-4)<br>Stotema de computetvel instal (dada | NOB      |      |   |
|          | 4A-744-10           | -SISTEMA DE COMBUSTIVEL, INSTAL (PARA<br>Detalhes Veja Vol 4-6)                                   | REF      |      |   |
| -        | 44-750-10           | SISTEMA DE AR CONDICIONADO, INSTAL (PARA<br>Detalhes Veja Vol 4-6)                                | NØB      |      |   |
| -        | 4A-780-10           | •SISTEMA ELETRICO, INSTAL (PARA DETALHES VEJA<br>Vol 4-7)                                         | NGB      |      | 1 |
| -        | 4 A-780-10          | SISTEMA ELETRONICO, INSTAL (PARA DETALHES<br>VEJA VOL 4-9)                                        | NÖB      |      |   |
| -        | 4A-810-10           | SISTEMA ANEMOMETRICO, INSTAL (PARA DETALHES<br>VEJA VGL 4-8)                                      | NCB      |      |   |
| -        | 4 A-528-10          | •COMANDO, DIRECAO DA RODA DIANTEIRA, INSTAL<br>(para detalhes veja vol 4-4)                       | NCB      |      |   |
|          | 110-528-11          | •COMANDO, DIRECAO DA RODA DIANTEIRA, INSTAL<br>(para detalhes veja vol 4-4)                       | NCB      |      |   |
| -        | 4 <b>A-891-</b> 10  | -LIMPADOR DE PARA-BRISA, CONJ (PARA DETALHES<br>Veja Fig 1-40)                                    | 2        |      |   |
| -        | 110-0800            | ARRANJO INTERNO, INSTAL (PARA DETALHES VEJA<br>VOL 4-10)                                          | NOB      |      |   |
| -        | 110-505-11          | •SERVO DO COMANDO DO PILOTO AUTOMATICO,<br>Tab-profundor, instal (para detalhes<br>Veja Vol 4-5)  | NOB      |      |   |
| -        | 4A-503-10           | COMANDO DO FLAPE, INSTAL, FUSELAGEM (PARA<br>Detalhes Veja Vol 4-5)                               | NOB      |      |   |
| -        | 110-503-11          | DETETOR DE ASSIMETRIA DO FLAPE, INSTAL (PARA<br>Detalhes veja vol 4-5)                            |          |      |   |
|          |                     | EFETIVIDADE                                                                                       |          |      |   |
|          |                     | A EMB-110                                                                                         |          |      |   |
|          |                     | 8 110001 A 110016                                                                                 |          |      |   |
|          |                     | C 110017 E SEGUINTES                                                                              |          |      |   |
|          |                     |                                                                                                   |          | 1    | ŀ |
|          |                     |                                                                                                   |          |      |   |
|          |                     |                                                                                                   |          |      |   |
|          |                     |                                                                                                   |          |      |   |
|          |                     |                                                                                                   |          |      |   |
|          |                     |                                                                                                   |          |      |   |
|          |                     |                                                                                                   |          |      |   |
|          |                     |                                                                                                   |          |      |   |
|          |                     |                                                                                                   |          |      |   |
|          |                     |                                                                                                   |          |      |   |
|          |                     |                                                                                                   |          |      |   |
|          |                     |                                                                                                   |          |      |   |
|          |                     |                                                                                                   |          |      |   |
|          |                     |                                                                                                   |          |      |   |
|          |                     |                                                                                                   |          |      |   |