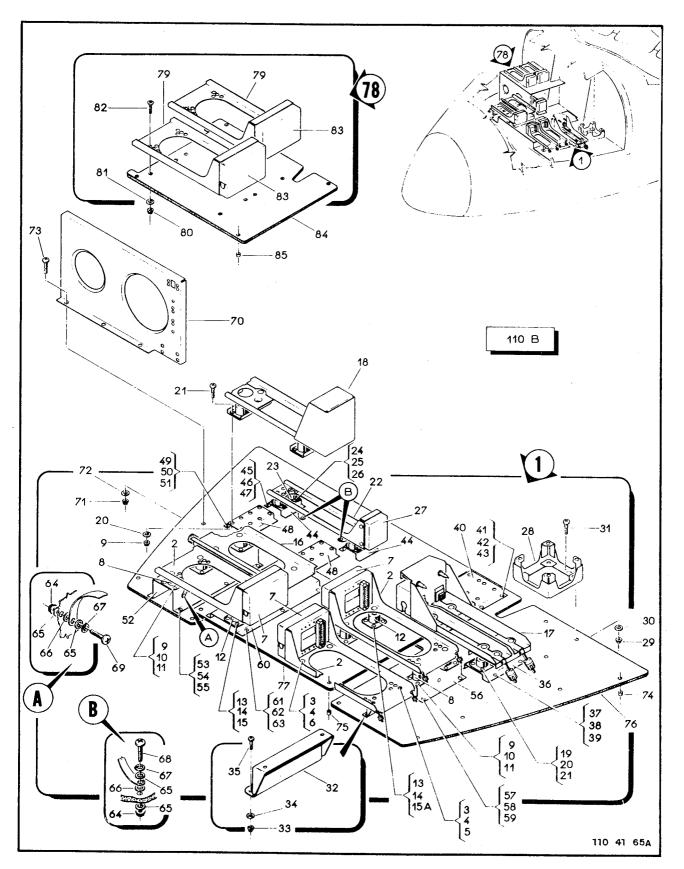

| FIG-ITEM | NÚMERO DA PEÇA      | DESCRIÇÃO                                                                                         | QTDE     | FABR | E |
|----------|---------------------|---------------------------------------------------------------------------------------------------|----------|------|---|
|          |                     | 1234567                                                                                           |          |      | ╞ |
| - 3 -    | 110-0010<br>4A-1000 | FUSELAGEM EQUIPADA<br>-ESTRUTURA, FUSELAGEM (PARA DETALHES VEJA FIG<br>1-4)                       | REF<br>1 | AU   | • |
| -        |                     | •TREM DE POUSO AUXILIAR, INSTAL, EQUIPADO<br>(PARA DETALHES VEJA VOL 4-4)                         | NGB      |      |   |
| -        | 4A-500-10           | .COMANDO, PROFUNDOR, INSTAL (PARA DETALHES<br>VEJA VCL 4-5)                                       | NCB      |      |   |
| -        | 4 A-50 1- 10        | .COMANDO, INSTAL, LEME, DIRECAO (PARA                                                             | NCB      |      |   |
| -        | 4A-502-10           | DETALHES VEJA VOL 4-5)<br>"COMANDO" AILERON, INSTAL (PARA DETALHES VEJA                           |          |      |   |
| -        | 4 A-505-10          | VOL 4-5)<br>•COMANDO, PILOTO AUTONATICO (PARA DETALHES                                            | NGB      |      |   |
| -        | <b>4A-506-</b> 10   | VEJA VOL 4-5]<br>"Comando, Tabs, instal (para detalhes veja                                       | NGB      |      |   |
| -        | 110-509-10          | VOL 4-5)<br>•TRAVA COMANDOS, CONJ {PARA DETALHES VEJA VOL                                         | NOB      |      |   |
| -        |                     | 4-5)<br>•COMANDOS, MOTOR E CAIXA DE MANETES, INSTAL                                               | 1        |      |   |
| -        | 4 <b>A-5</b> 25-10  | (VEJA VOL 4-3)<br>.comando, freio de estacionamento, instal                                       | REF      |      |   |
| _        | 4A-710-10           | (PARA DETALHES VEJA VOL 4-4)<br>"SISTEMA DE OXIGENIO, INSTAL (PARA DETALHES                       | NOB      |      |   |
| -        |                     | VEJA VOL 4-61                                                                                     | NCB      |      |   |
| -        | 4A-720-10           | SISTEMA HIDRAULICO, INSTAL (PARA DETALHES<br>VEJA VOL 4-4)<br>Stotema de computetvel instal (dada | NOB      |      |   |
|          | 4A-744-10           | -SISTEMA DE COMBUSTIVEL, INSTAL (PARA<br>Detalhes Veja Vol 4-6)                                   | REF      |      |   |
| -        | 44-750-10           | SISTEMA DE AR CONDICIONADO, INSTAL (PARA<br>Detalhes Veja Vol 4-6)                                | NØB      |      |   |
| -        | 4A-780-10           | •SISTEMA ELETRICO, INSTAL (PARA DETALHES VEJA<br>Vol 4-7)                                         | NGB      |      | 1 |
| -        | 4 A-780-10          | SISTEMA ELETRONICO, INSTAL (PARA DETALHES<br>VEJA VOL 4-9)                                        | NÖB      |      |   |
| -        | 4A-810-10           | SISTEMA ANEMOMETRICO, INSTAL (PARA DETALHES<br>VEJA VGL 4-8)                                      | NCB      |      |   |
| -        | 4 A-528-10          | •COMANDO, DIRECAO DA RODA DIANTEIRA, INSTAL<br>(para detalhes veja vol 4-4)                       | NCB      |      |   |
|          | 110-528-11          | •COMANDO, DIRECAO DA RODA DIANTEIRA, INSTAL<br>(para detalhes veja vol 4-4)                       | NCB      |      |   |
| -        | 4 <b>A-891-</b> 10  | -LIMPADOR DE PARA-BRISA, CONJ (PARA DETALHES<br>Veja Fig 1-40)                                    | 2        |      |   |
| -        | 110-0800            | ARRANJO INTERNO, INSTAL (PARA DETALHES VEJA<br>VOL 4-10)                                          | NOB      |      |   |
| -        | 110-505-11          | •SERVO DO COMANDO DO PILOTO AUTOMATICO,<br>Tab-profundor, instal (para detalhes<br>Veja Vol 4-5)  | NOB      |      |   |
| -        | 4A-503-10           | COMANDO DO FLAPE, INSTAL, FUSELAGEM (PARA<br>Detalhes Veja Vol 4-5)                               | NOB      |      |   |
| -        | 110-503-11          | DETETOR DE ASSIMETRIA DO FLAPE, INSTAL (PARA<br>Detalhes veja vol 4-5)                            |          |      |   |
|          |                     | EFETIVIDADE                                                                                       |          |      |   |
|          |                     | A EMB-110                                                                                         |          |      |   |
|          |                     | 8 110001 A 110016                                                                                 |          |      |   |
|          |                     | C 110017 E SEGUINTES                                                                              |          |      |   |
|          |                     |                                                                                                   |          | 1    | ŀ |
|          |                     |                                                                                                   |          |      |   |
|          |                     |                                                                                                   |          |      |   |
|          |                     |                                                                                                   |          |      |   |
|          |                     |                                                                                                   |          |      |   |
|          |                     |                                                                                                   |          |      |   |
|          |                     |                                                                                                   |          |      |   |
|          |                     |                                                                                                   |          |      |   |
|          |                     |                                                                                                   |          |      |   |
|          |                     |                                                                                                   |          |      |   |
|          |                     |                                                                                                   |          |      |   |
|          |                     |                                                                                                   |          |      |   |
|          |                     |                                                                                                   |          |      |   |
|          |                     |                                                                                                   |          |      |   |
|          |                     |                                                                                                   |          |      |   |