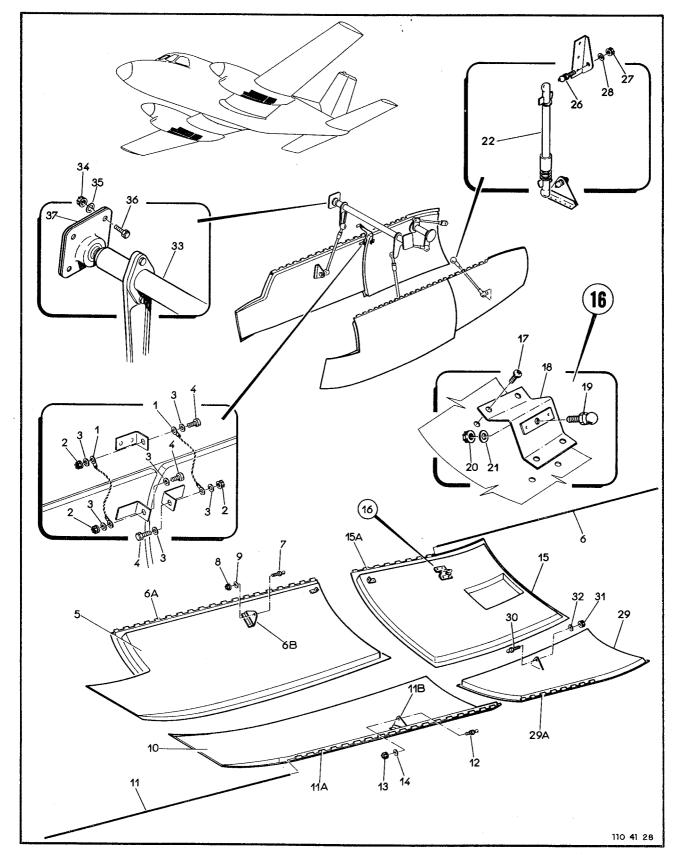

# LISTA DE PEÇAS POR GRUPO/CONJUNTO

O.T. 1C95-4-1

Figura 1-1. Configurações (Falha 2 de 2)

| FIGURA Nº | DESCRIÇÃO              | Nº DE PÁGINA  |
|-----------|------------------------|---------------|
| 1         | AVIÃO MODELO EMB-110   | 2-6 a 2-169   |
| 2         | AVIÃO MODELO EMB-110C  | 2-170 a 2-187 |
| 3         | AVIÃO MODELO EMB-110E  | 2-188 a 2-204 |
| 4         | AVIÃO MODELO EMB-110EJ | 2-206 a 2-218 |
| 5         | AVIÃO MODELO EMB-110CN | 2-220 a 2-226 |
| 6         | AVIÃO MODELO EMB-110B1 | 2-228 a 2-256 |
| 7         | AVIÃO MODELO EMB-110P  | 2-260 a 2-266 |
| 8         | AVIÃO MODELO EMB-110S1 | 2-268 a 2-280 |

i.

Figura 1-2. Avião Completo - EMB-110

(2-5 em branco)/2-6

| FIG-ITEM                         | NÚMERO DA PEÇA                                                | DESCRIÇÃO<br>1 2 3 4 5 6 7                                                                                                                                                                                                                                                                    | QTDE                          | FABR | EFT |
|----------------------------------|---------------------------------------------------------------|-----------------------------------------------------------------------------------------------------------------------------------------------------------------------------------------------------------------------------------------------------------------------------------------------|-------------------------------|------|-----|
| 1-2-<br>- 1<br>- 2<br>- 3<br>- 4 | 4A-0000<br>110-0010<br>4A-0002-10<br>4A-0003-10<br>4A-0003-20 | AVIAO CCMPLETO, CONJ<br>-FUSELAGEM, EQUIPADA IPARA DETALHES VEJA FIG<br>L-3)<br>-ASA, INSTAL, COMPLETA (PARA DETALHES VEJA<br>FIG 1-19)<br>-EMPENAGEM HORIZONTAL, INSTAL, COMPLETA (PARA<br>DETALHES VEJA FIG 1-31)<br>-EMPENAGEM VERTICAL, INSTAL, COMPLETA (PARA<br>DETALHES VEJA FIG 1-35) | 1<br>NCB<br>NCB<br>NOB<br>NCB |      | A   |
|                                  |                                                               | EFETIVIDADE<br>A EMB-110                                                                                                                                                                                                                                                                      |                               |      |     |
|                                  |                                                               |                                                                                                                                                                                                                                                                                               |                               |      |     |
|                                  |                                                               |                                                                                                                                                                                                                                                                                               |                               |      |     |
|                                  |                                                               |                                                                                                                                                                                                                                                                                               |                               |      |     |
|                                  |                                                               |                                                                                                                                                                                                                                                                                               |                               |      |     |
|                                  |                                                               |                                                                                                                                                                                                                                                                                               |                               |      |     |
|                                  |                                                               |                                                                                                                                                                                                                                                                                               |                               |      |     |
|                                  |                                                               |                                                                                                                                                                                                                                                                                               |                               |      |     |
|                                  |                                                               |                                                                                                                                                                                                                                                                                               |                               |      |     |
|                                  |                                                               |                                                                                                                                                                                                                                                                                               |                               |      |     |
|                                  |                                                               |                                                                                                                                                                                                                                                                                               |                               |      |     |
|                                  |                                                               |                                                                                                                                                                                                                                                                                               |                               | -    |     |

| FIG-ITEM | NÚMERO DA PEÇA      | DESCRIÇÃO                                                                                         | QTDE     | FABR | E |
|----------|---------------------|---------------------------------------------------------------------------------------------------|----------|------|---|
|          |                     | 1234567                                                                                           |          |      | ╞ |
| - 3 -    | 110-0010<br>4A-1000 | FUSELAGEM EQUIPADA<br>-ESTRUTURA, FUSELAGEM (PARA DETALHES VEJA FIG<br>1-4)                       | REF<br>1 | AU   | • |
| -        |                     | •TREM DE POUSO AUXILIAR, INSTAL, EQUIPADO<br>(PARA DETALHES VEJA VOL 4-4)                         | NGB      |      |   |
| -        | 4A-500-10           | .COMANDO, PROFUNDOR, INSTAL (PARA DETALHES<br>VEJA VCL 4-5)                                       | NCB      |      |   |
| -        | 4 A-50 1- 10        | .COMANDO, INSTAL, LEME, DIRECAO (PARA                                                             | NCB      |      |   |
| -        | 4A-502-10           | DETALHES VEJA VOL 4-5)<br>"COMANDO" AILERON, INSTAL (PARA DETALHES VEJA                           |          |      |   |
| -        | 4 A-505-10          | VOL 4-5)<br>•COMANDO, PILOTO AUTONATICO (PARA DETALHES                                            | NGB      |      |   |
| -        | <b>4A-506-</b> 10   | VEJA VOL 4-5]<br>"Comando, Tabs, instal (para detalhes veja                                       | NGB      |      |   |
| -        | 110-509-10          | VOL 4-5)<br>•TRAVA COMANDOS, CONJ {PARA DETALHES VEJA VOL                                         | NOB      |      |   |
| -        |                     | 4-5)<br>•COMANDOS, MOTOR E CAIXA DE MANETES, INSTAL                                               | 1        |      |   |
| -        | 4 <b>A-5</b> 25-10  | (VEJA VOL 4-3)<br>.comando, freio de estacionamento, instal                                       | REF      |      |   |
| _        | 4A-710-10           | (PARA DETALHES VEJA VOL 4-4)<br>"SISTEMA DE OXIGENIO, INSTAL (PARA DETALHES                       | NOB      |      |   |
| -        |                     | VEJA VOL 4-61                                                                                     | NCB      |      |   |
| -        | 4A-720-10           | SISTEMA HIDRAULICO, INSTAL (PARA DETALHES<br>VEJA VOL 4-4)<br>Stotema de computetvel instal (dada | NOB      |      |   |
|          | 4A-744-10           | -SISTEMA DE COMBUSTIVEL, INSTAL (PARA<br>Detalhes Veja Vol 4-6)                                   | REF      |      |   |
| -        | 44-750-10           | SISTEMA DE AR CONDICIONADO, INSTAL (PARA<br>Detalhes Veja Vol 4-6)                                | NØB      |      |   |
| -        | 4A-780-10           | •SISTEMA ELETRICO, INSTAL (PARA DETALHES VEJA<br>Vol 4-7)                                         | NGB      |      | 1 |
| -        | 4 A-780-10          | SISTEMA ELETRONICO, INSTAL (PARA DETALHES<br>VEJA VOL 4-9)                                        | NÖB      |      |   |
| -        | 4A-810-10           | SISTEMA ANEMOMETRICO, INSTAL (PARA DETALHES<br>VEJA VGL 4-8)                                      | NCB      |      |   |
| -        | 4 A-528-10          | •COMANDO, DIRECAO DA RODA DIANTEIRA, INSTAL<br>(para detalhes veja vol 4-4)                       | NCB      |      |   |
|          | 110-528-11          | •COMANDO, DIRECAO DA RODA DIANTEIRA, INSTAL<br>(para detalhes veja vol 4-4)                       | NCB      |      |   |
| -        | 4 <b>A-891-</b> 10  | -LIMPADOR DE PARA-BRISA, CONJ (PARA DETALHES<br>Veja Fig 1-40)                                    | 2        |      |   |
| -        | 110-0800            | ARRANJO INTERNO, INSTAL (PARA DETALHES VEJA<br>VOL 4-10)                                          | NOB      |      |   |
| -        | 110-505-11          | •SERVO DO COMANDO DO PILOTO AUTOMATICO,<br>Tab-profundor, instal (para detalhes<br>Veja Vol 4-5)  | NOB      |      |   |
| -        | 4A-503-10           | COMANDO DO FLAPE, INSTAL, FUSELAGEM (PARA<br>Detalhes Veja Vol 4-5)                               | NOB      |      |   |
| -        | 110-503-11          | DETETOR DE ASSIMETRIA DO FLAPE, INSTAL (PARA<br>Detalhes veja vol 4-5)                            |          |      |   |
|          |                     | EFETIVIDADE                                                                                       |          |      |   |
|          |                     | A EMB-110                                                                                         |          |      |   |
|          |                     | 8 110001 A 110016                                                                                 |          |      |   |
|          |                     | C 110017 E SEGUINTES                                                                              |          |      |   |
|          |                     |                                                                                                   |          | 1    | ŀ |
|          |                     |                                                                                                   |          |      |   |
|          |                     |                                                                                                   |          |      |   |
|          |                     |                                                                                                   |          |      |   |
|          |                     |                                                                                                   |          |      |   |
|          |                     |                                                                                                   |          |      |   |
|          |                     |                                                                                                   |          |      |   |
|          |                     |                                                                                                   |          |      |   |
|          |                     |                                                                                                   |          |      |   |
|          |                     |                                                                                                   |          |      |   |
|          |                     |                                                                                                   |          |      |   |
|          |                     |                                                                                                   |          |      |   |
|          |                     |                                                                                                   |          |      |   |
|          |                     |                                                                                                   |          |      |   |
|          |                     |                                                                                                   |          |      |   |