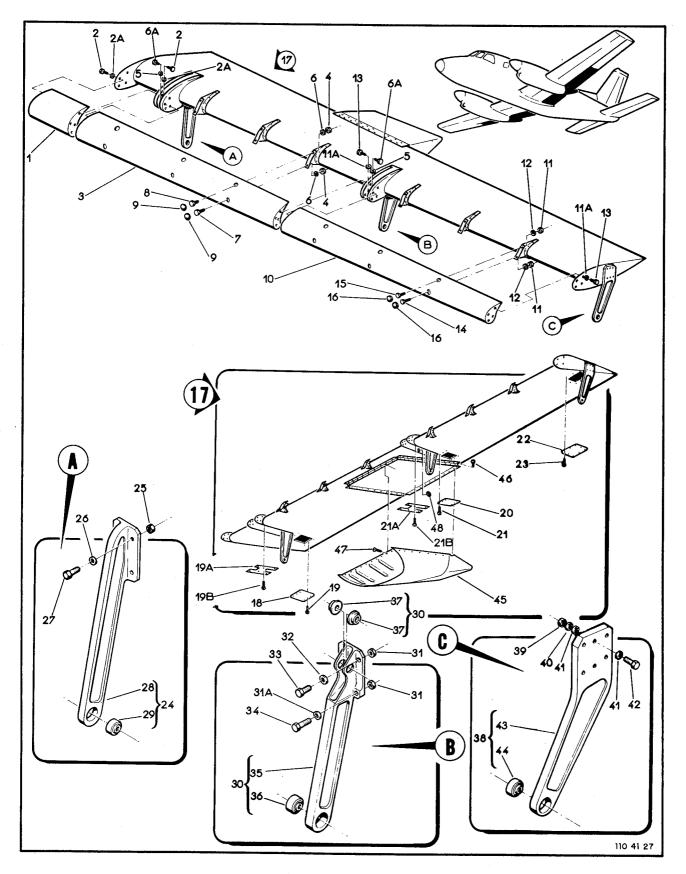

# LISTA DE PEÇAS POR GRUPO/CONJUNTO

O.T. 1C95-4-1

Figura 1-1. Configurações (Falha 2 de 2)

| FIGURA Nº | DESCRIÇÃO              | Nº DE PÁGINA  |
|-----------|------------------------|---------------|
| 1         | AVIÃO MODELO EMB-110   | 2-6 a 2-169   |
| 2         | AVIÃO MODELO EMB-110C  | 2-170 a 2-187 |
| 3         | AVIÃO MODELO EMB-110E  | 2-188 a 2-204 |
| 4         | AVIÃO MODELO EMB-110EJ | 2-206 a 2-218 |
| 5         | AVIÃO MODELO EMB-110CN | 2-220 a 2-226 |
| 6         | AVIÃO MODELO EMB-110B1 | 2-228 a 2-256 |
| 7         | AVIÃO MODELO EMB-110P  | 2-260 a 2-266 |
| 8         | AVIÃO MODELO EMB-110S1 | 2-268 a 2-280 |