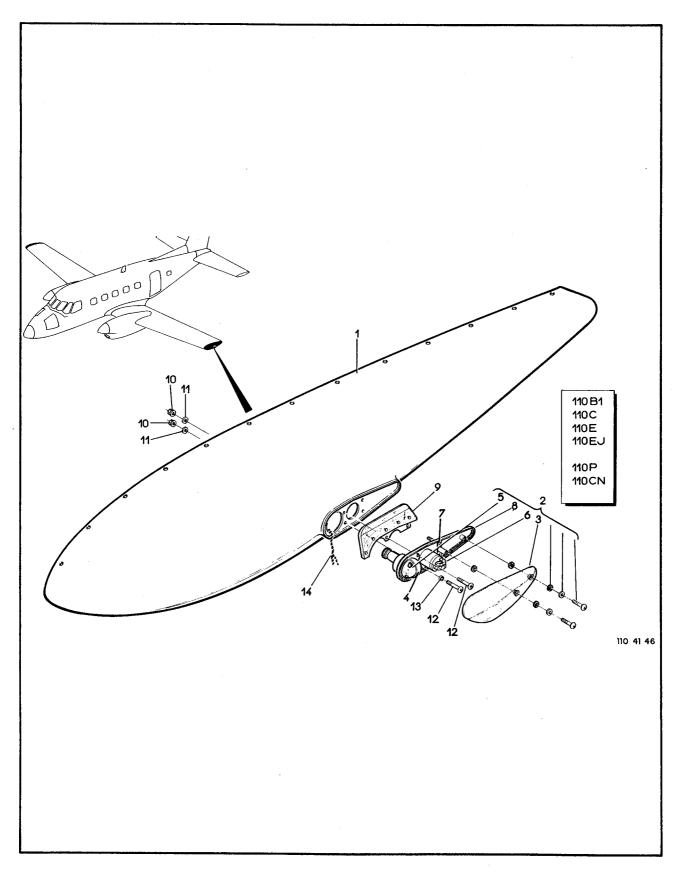

|                                                                                                                                 |      |      |     |
|                           |                                  |                                                                                                                                 |      |      |     |
|                           |                                  |                                                                                                                                 |      |      |     |
|                           |                                  |                                                                                                                                 |      |      |     |



Figura 1-46. Asa, Carenagem da Ponta

| FIG-ITEM                                                                          | NÚMERO DA PEÇA                                                                                                                                                                                                                     | DESCRIÇÃO<br>1 2 3 4 5 6 7