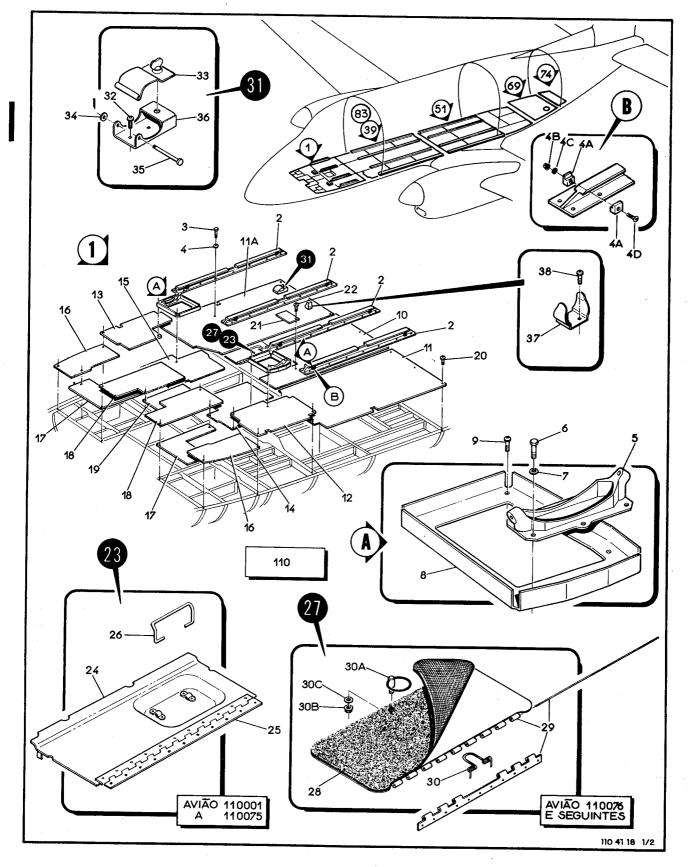

|                                                                                    |             |      |        |
|              |                                     |                                                                                    |             |      |        |
|              |                                     |                                                                                    |             |      |        |
|              |                                     |                                                                                    |             |      |        |
|              |                                     |                                                                                    |             |      |        |



Figura 1-18. Pisos, Revestimento Interno (Folha 1 de 2)

(2-75 em branco)/2-76

Revisão 1



Figura 1-18. Pisos, Revestimento Interno (Folha 2 de 2)

Revisão 1 2-77

| IG-ITEM       | NÚMERO DA PEÇA                         | DESCRIÇÃO                                                           | QTDE     | FABR   | E |
|---------------|----------------------------------------|---------------------------------------------------------------------|----------|--------|---|
|               | ······································ | 1 2 3 4 5 6 7                                                       |          |        |   |
|               |                                        |                                                                     |          |        |   |
| -18 -         |