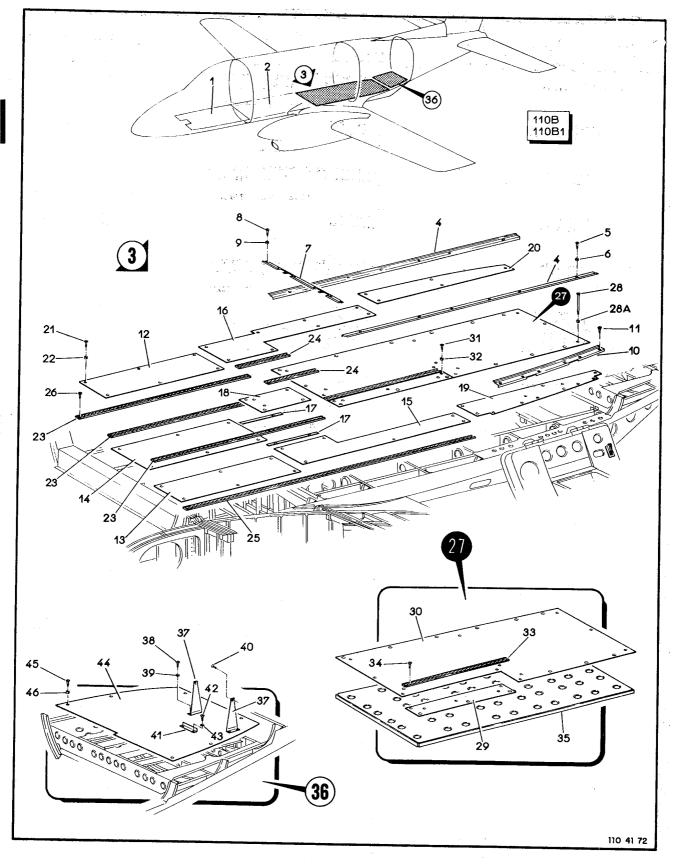

i.

Figura 1-2. Avião Completo - EMB-110

(2-5 em branco)/2-6

| FIG-ITEM                         | NÚMERO DA PEÇA                                                | DESCRIÇÃO<br>1 2 3 4 5 6 7                                                                                                                                                                                                                                                                    | QTDE                          | FABR | EFT |
|----------------------------------|---------------------------------------------------------------|-----------------------------------------------------------------------------------------------------------------------------------------------------------------------------------------------------------------------------------------------------------------------------------------------|-------------------------------|------|-----|
| 1-2-<br>- 1<br>- 2<br>- 3<br>- 4 | 4A-0000<br>110-0010<br>4A-0002-10<br>4A-0003-10<br>4A-0003-20 | AVIAO CCMPLETO, CONJ<br>-FUSELAGEM, EQUIPADA IPARA DETALHES VEJA FIG<br>L-3)<br>-ASA, INSTAL, COMPLETA (PARA DETALHES VEJA<br>FIG 1-19)<br>-EMPENAGEM HORIZONTAL, INSTAL, COMPLETA (PARA<br>DETALHES VEJA FIG 1-31)<br>-EMPENAGEM VERTICAL, INSTAL, COMPLETA (PARA<br>DETALHES VEJA FIG 1-35) | 1<br>NCB<br>NCB<br>NOB<br>NCB |      | A   |
|                                  |                                                               | EFETIVIDADE<br>A EMB-110                                                                                                                                                                                                                                                                      |                               |      |     |
|                                  |                                                               |                                                                                                                                                                                                                                                                                               |                               |      |     |
|                                  |                                                               |                                                                                                                                                                                                                                                                                               |                               |      |     |
|                                  |                                                               |                                                                                                                                                                                                                                                                                               |                               |      |     |
|                                  |                                                               |                                                                                                                                                                                                                                                                                               |                               |      |     |
|                                  |                                                               |                                                                                                                                                                                                                                                                                               |                               |      |     |
|                                  |                                                               |                                                                                                                                                                                                                                                                                               |                               |      |     |
|                                  |                                                               |                                                                                                                                                                                                                                                                                               |                               |      |     |
|                                  |                                                               |                                                                                                                                                                                                                                                                                               |                               |      |     |
|                                  |                                                               |                                                                                                                                                                                                                                                                                               |                               |      |     |
|                                  |                                                               |                                                                                                                                                                                                                                                                                               |                               |      |     |
|                                  |                                                               |                                                                                                                                                                                                                                                                                               |                               | -    |     |

| FIG-ITEM | NÚMERO DA PEÇA      | DESCRIÇÃO                                                                                         | QTDE     | FABR | E |
|----------|---------------------|---------------------------------------------------------------------------------------------------|----------|------|---|
|          |                     | 1234567                                                                                           |          |      | ╞ |
| - 3 -    | 110-0010<br>4A-1000 | FUSELAGEM EQUIPADA<br>-ESTRUTURA, FUSELAGEM (PARA DETALHES VEJA FIG<br>1-4)                       | REF<br>1 | AU   | • |
| -        |                     | •TREM DE POUSO AUXILIAR, INSTAL, EQUIPADO<br>(PARA DETALHES VEJA VOL 4-4)                         | NGB      |      |   |
| -        | 4A-500-10           | .COMANDO, PROFUNDOR, INSTAL (PARA DETALHES<br>VEJA VCL 4-5)                                       | NCB      |      |   |
| -        | 4 A-50 1- 10        | .COMANDO, INSTAL, LEME, DIRECAO (PARA                                                             | NCB      |      |   |
| -        | 4A-502-10           | DETALHES VEJA VOL 4-5)<br>"COMANDO" AILERON, INSTAL (PARA DETALHES VEJA                           |          |      |   |
| -        | 4 A-505-10          | VOL 4-5)<br>•COMANDO, PILOTO AUTONATICO (PARA DETALHES                                            | NGB      |      |   |
| -        | <b>4A-506-</b> 10   | VEJA VOL 4-5]<br>"Comando, Tabs, instal (para detalhes veja                                       | NGB      |      |   |
| -        | 110-509-10          | VOL 4-5)<br>•TRAVA COMANDOS, CONJ {PARA DETALHES VEJA VOL                                         | NOB      |      |   |
| -        |                     | 4-5)<br>•COMANDOS, MOTOR E CAIXA DE MANETES, INSTAL                                               | 1        |      |   |
| -        | 4 <b>A-5</b> 25-10  | (VEJA VOL 4-3)<br>.comando, freio de estacionamento, instal                                       | REF      |      |   |
| _        | 4A-710-10           | (PARA DETALHES VEJA VOL 4-4)<br>"SISTEMA DE OXIGENIO, INSTAL (PARA DETALHES                       | NOB      |      |   |
| -        |                     | VEJA VOL 4-61                                                                                     | NCB      |      |   |
| -        | 4A-720-10           | SISTEMA HIDRAULICO, INSTAL (PARA DETALHES<br>VEJA VOL 4-4)<br>Stotema de computetvel instal (dada | NOB      |      |   |
|          | 4A-744-10           | -SISTEMA DE COMBUSTIVEL, INSTAL (PARA<br>Detalhes Veja Vol 4-6)                                   | REF      |      |   |
| -        | 44-750-10           | SISTEMA DE AR CONDICIONADO, INSTAL (PARA<br>Detalhes Veja Vol 4-6)                                | NØB      |      |   |
| -        | 4A-780-10           | •SISTEMA ELETRICO, INSTAL (PARA DETALHES VEJA<br>Vol 4-7)                                         | NGB      |      | 1 |
| -        | 4 A-780-10          | SISTEMA ELETRONICO, INSTAL (PARA DETALHES<br>VEJA VOL 4-9)                                        | NÖB      |      |   |
| -        | 4A-810-10           | SISTEMA ANEMOMETRICO, INSTAL (PARA DETALHES<br>VEJA VGL 4-8)                                      | NCB      |      |   |
| -        | 4 A-528-10          | •COMANDO, DIRECAO DA RODA DIANTEIRA, INSTAL<br>(para detalhes veja vol 4-4)                       | NCB      |      |   |
|          | 110-528-11          | •COMANDO, DIRECAO DA RODA DIANTEIRA, INSTAL<br>(para detalhes veja vol 4-4)                       | NCB      |      |   |
| -        | 4 <b>A-891-</b> 10  | -LIMPADOR DE PARA-BRISA, CONJ (PARA DETALHES<br>Veja Fig 1-40)                                    | 2        |      |   |
| -        | 110-0800            | ARRANJO INTERNO, INSTAL (PARA DETALHES VEJA<br>VOL 4-10)                                          | NOB      |      |   |
| -        | 110-505-11          | •SERVO DO COMANDO DO PILOTO AUTOMATICO,<br>Tab-profundor, instal (para detalhes<br>Veja Vol 4-5)  | NOB      |      |   |
| -        | 4A-503-10           | COMANDO DO FLAPE, INSTAL, FUSELAGEM (PARA<br>Detalhes Veja Vol 4-5)                               | NOB      |      |   |
| -        | 110-503-11          | DETETOR DE ASSIMETRIA DO FLAPE, INSTAL (PARA<br>Detalhes veja vol 4-5)                            |          |      |   |
|          |                     | EFETIVIDADE                                                                                       |          |      |   |
|          |                     | A EMB-110                                                                                         |          |      |   |
|          |                     | 8 110001 A 110016                                                                                 |          |      |   |
|          |                     | C 110017 E SEGUINTES                                                                              |          |      |   |
|          |                     |                                                                                                   |          | 1    | ŀ |
|          |                     |                                                                                                   |          |      |   |
|          |                     |                                                                                                   |          |      |   |
|          |                     |                                                                                                   |          |      |   |
|          |                     |                                                                                                   |          |      |   |
|          |                     |                                                                                                   |          |      |   |
|          |                     |                                                                                                   |          |      |   |
|          |                     |                                                                                                   |          |      |   |
|          |                     |                                                                                                   |          |      |   |
|          |                     |                                                                                                   |          |      |   |
|          |                     |                                                                                                   |          |      |   |
|          |                     |                                                                                                   |          |      |   |
|          |                     |                                                                                                   |          |      |   |
|          |                     |                                                                                                   |          |      |   |
|          |                     |                                                                                                   |          |      |   |