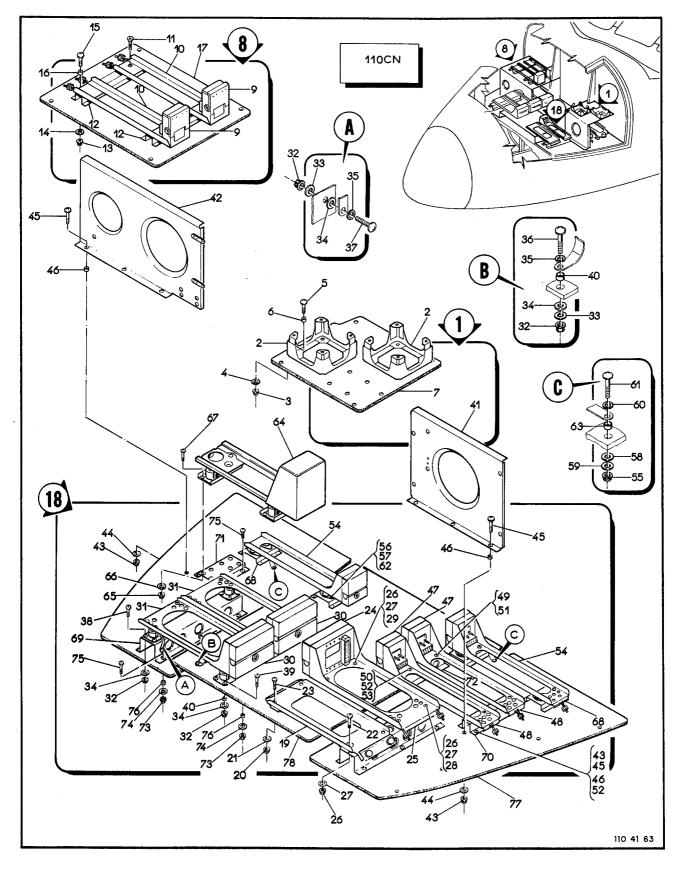

| FIG-ITEM | NÚMERO DA PEÇA      | DESCRIÇÃO                                                                                         | QTDE     | FABR | E |
|----------|---------------------|---------------------------------------------------------------------------------------------------|----------|------|---|
|          |                     | 1234567                                                                                           |          |      | ╞ |
| - 3 -    | 110-0010<br>4A-1000 | FUSELAGEM EQUIPADA<br>-ESTRUTURA, FUSELAGEM (PARA DETALHES VEJA FIG<br>1-4)                       | REF<br>1 | AU   | • |
| -        |                     | •TREM DE POUSO AUXILIAR, INSTAL, EQUIPADO<br>(PARA DETALHES VEJA VOL 4-4)                         | NGB      |      |   |
| -        | 4A-500-10           | .COMANDO, PROFUNDOR, INSTAL (PARA DETALHES<br>VEJA VCL 4-5)                                       | NCB      |      |   |
| -        | 4 A-50 1- 10        | .COMANDO, INSTAL, LEME, DIRECAO (PARA                                                             | NCB      |      |   |
| -        | 4A-502-10           | DETALHES VEJA VOL 4-5)<br>"COMANDO" AILERON, INSTAL (PARA DETALHES VEJA                           |          |      |   |
| -        | 4 A-505-10          | VOL 4-5)<br>•COMANDO, PILOTO AUTONATICO (PARA DETALHES                                            | NGB      |      |   |
| -        | <b>4A-506-</b> 10   | VEJA VOL 4-5]<br>"Comando, Tabs, instal (para detalhes veja                                       | NGB      |      |   |
| -        | 110-509-10          | VOL 4-5)<br>•TRAVA COMANDOS, CONJ {PARA DETALHES VEJA VOL                                         | NOB      |      |   |
| -        |                     | 4-5)<br>•COMANDOS, MOTOR E CAIXA DE MANETES, INSTAL                                               | 1        |      |   |
| -        | 4 <b>A-5</b> 25-10  | (VEJA VOL 4-3)<br>.comando, freio de estacionamento, instal                                       | REF      |      |   |
| _        | 4A-710-10           | (PARA DETALHES VEJA VOL 4-4)<br>"SISTEMA DE OXIGENIO, INSTAL (PARA DETALHES                       | NOB      |      |   |
| -        |                     | VEJA VOL 4-61                                                                                     | NCB      |      |   |
| -        | 4A-720-10           | SISTEMA HIDRAULICO, INSTAL (PARA DETALHES<br>VEJA VOL 4-4)<br>Stotema de computetvel instal (dada | NOB      |      |   |
|          | 4A-744-10           | -SISTEMA DE COMBUSTIVEL, INSTAL (PARA<br>Detalhes Veja Vol 4-6)                                   | REF      |      |   |
| -        | 44-750-10           | SISTEMA DE AR CONDICIONADO, INSTAL (PARA<br>Detalhes Veja Vol 4-6)                                | NØB      |      |   |
| -        | 4A-780-10           | •SISTEMA ELETRICO, INSTAL (PARA DETALHES VEJA<br>Vol 4-7)                                         | NGB      |      | 1 |
| -        | 4 A-780-10          | SISTEMA ELETRONICO, INSTAL (PARA DETALHES<br>VEJA VOL 4-9)                                        | NÖB      |      |   |
| -        | 4A-810-10           | SISTEMA ANEMOMETRICO, INSTAL (PARA DETALHES<br>VEJA VGL 4-8)                                      | NCB      |      |   |
| -        | 4 A-528-10          | •COMANDO, DIRECAO DA RODA DIANTEIRA, INSTAL<br>(para detalhes veja vol 4-4)                       | NCB      |      |   |
|          | 110-528-11          | •COMANDO, DIRECAO DA RODA DIANTEIRA, INSTAL<br>(para detalhes veja vol 4-4)                       | NCB      |      |   |
| -        | 4 <b>A-891-</b> 10  | -LIMPADOR DE PARA-BRISA, CONJ (PARA DETALHES<br>Veja Fig 1-40)                                    | 2        |      |   |
| -        | 110-0800            | ARRANJO INTERNO, INSTAL (PARA DETALHES VEJA<br>VOL 4-10)                                          | NOB      |      |   |
| -        | 110-505-11          | •SERVO DO COMANDO DO PILOTO AUTOMATICO,<br>Tab-profundor, instal (para detalhes<br>Veja Vol 4-5)  | NOB      |      |   |
| -        | 4A-503-10           | COMANDO DO FLAPE, INSTAL, FUSELAGEM (PARA<br>Detalhes Veja Vol 4-5)                               | NOB      |      |   |
| -        | 110-503-11          | DETETOR DE ASSIMETRIA DO FLAPE, INSTAL (PARA<br>Detalhes veja vol 4-5)                            |          |      |   |
|          |                     | EFETIVIDADE                                                                                       |          |      |   |
|          |                     | A EMB-110                                                                                         |          |      |   |
|          |                     | 8 110001 A 110016                                                                                 |          |      |   |
|          |                     | C 110017 E SEGUINTES                                                                              |          |      |   |
|          |                     |                                                                                                   |          | 1    | ŀ |
|          |                     |                                                                                                   |          |      |   |
|          |                     |                                                                                                   |          |      |   |
|          |                     |                                                                                                   |          |      |   |
|          |                     |                                                                                                   |          |      |   |
|          |                     |                                                                                                   |          |      |   |
|          |                     |                                                                                                   |          |      |   |
|          |                     |                                                                                                   |          |      |   |
|          |                     |                                                                                                   |          |      |   |
|          |                     |                                                                                                   |          |      |   |
|          |                     |                                                                                                   |          |      |   |
|          |                     |                                                                                                   |          |      |   |
|          |                     |                                                                                                   |          |      |   |
|          |                     |                                                                                                   |          |      |   |
|          |                     |                                                                                                   |          |      |   |