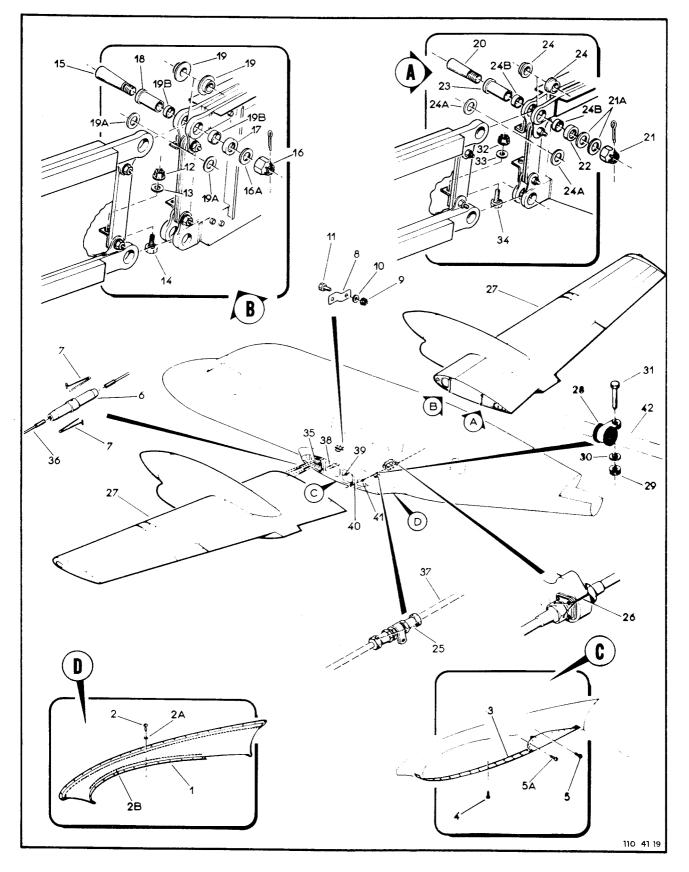

i.

Figura 1-2. Avião Completo - EMB-110

(2-5 em branco)/2-6

| FIG-ITEM                         | NÚMERO DA PEÇA                                                | DESCRIÇÃO<br>1 2 3 4 5 6 7                                                                                                                                                                                                                                                                    | QTDE                          | FABR | EFT |
|----------------------------------|---------------------------------------------------------------|-----------------------------------------------------------------------------------------------------------------------------------------------------------------------------------------------------------------------------------------------------------------------------------------------|-------------------------------|------|-----|
| 1-2-<br>- 1<br>- 2<br>- 3<br>- 4 | 4A-0000<br>110-0010<br>4A-0002-10<br>4A-0003-10<br>4A-0003-20 | AVIAO CCMPLETO, CONJ<br>-FUSELAGEM, EQUIPADA IPARA DETALHES VEJA FIG<br>L-3)<br>-ASA, INSTAL, COMPLETA (PARA DETALHES VEJA<br>FIG 1-19)<br>-EMPENAGEM HORIZONTAL, INSTAL, COMPLETA (PARA<br>DETALHES VEJA FIG 1-31)<br>-EMPENAGEM VERTICAL, INSTAL, COMPLETA (PARA<br>DETALHES VEJA FIG 1-35) | 1<br>NCB<br>NCB<br>NOB<br>NCB |      | A   |
|                                  |                                                               | EFETIVIDADE<br>A EMB-110                                                                                                                                                                                                                                                                      |                               |      |     |
|                                  |                                                               |                                                                                                                                                                                                                                                                                               |                               |      |     |
|                                  |                                                               |                                                                                                                                                                                                                                                                                               |                               |      |     |
|                                  |                                                               |                                                                                                                                                                                                                                                                                               |                               |      |     |
|                                  |                                                               |                                                                                                                                                                                                                                                                                               |                               |      |     |
|                                  |                                                               |                                                                                                                                                                                                                                                                                               |                               |      |     |
|                                  |                                                               |                                                                                                                                                                                                                                                                                               |                               |      |     |
|                                  |                                                               |                                                                                                                                                                                                                                                                                               |                               |      |     |
|                                  |                                                               |                                                                                                                                                                                                                                                                                               |                               |      |     |
|                                  |                                                               |                                                                                                                                                                                                                                                                                               |                               |      |     |
|                                  |                                                               |                                                                                                                                                                                                                                                                                               |                               |      |     |
|                                  |                                                               |                                                                                                                                                                                                                                                                                               |                               | -    |     |