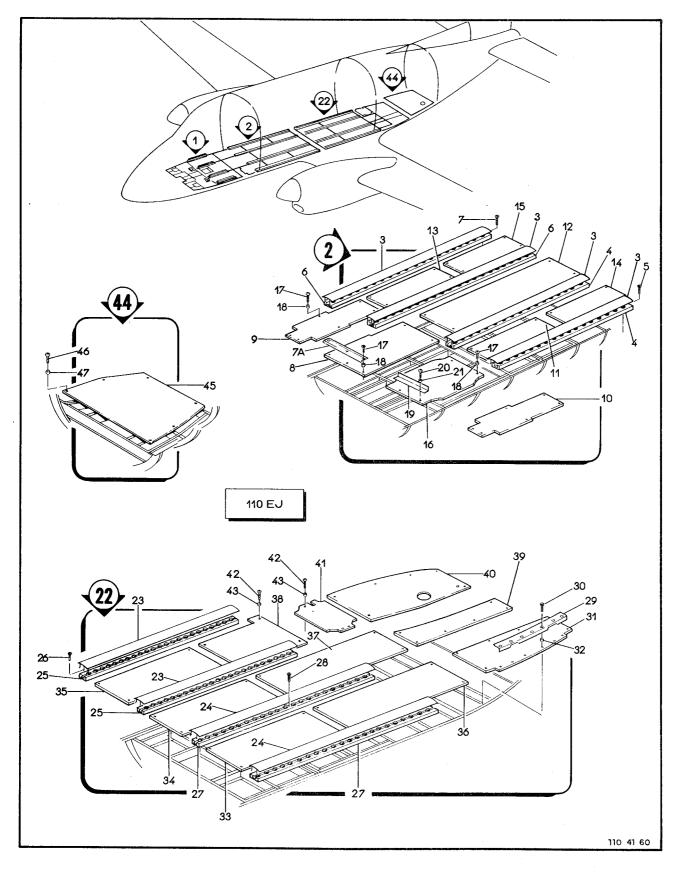

# LISTA DE PEÇAS POR GRUPO/CONJUNTO

O.T. 1C95-4-1

Figura 1-1. Configurações (Falha 2 de 2)

| FIGURA Nº | DESCRIÇÃO              | Nº DE PÁGINA  |
|-----------|------------------------|---------------|
| 1         | AVIÃO MODELO EMB-110   | 2-6 a 2-169   |
| 2         | AVIÃO MODELO EMB-110C  | 2-170 a 2-187 |
| 3         | AVIÃO MODELO EMB-110E  | 2-188 a 2-204 |
| 4         | AVIÃO MODELO EMB-110EJ | 2-206 a 2-218 |
| 5         | AVIÃO MODELO EMB-110CN | 2-220 a 2-226 |
| 6         | AVIÃO MODELO EMB-110B1 | 2-228 a 2-256 |
| 7         | AVIÃO MODELO EMB-110P  | 2-260 a 2-266 |
| 8         | AVIÃO MODELO EMB-110S1 | 2-268 a 2-280 |