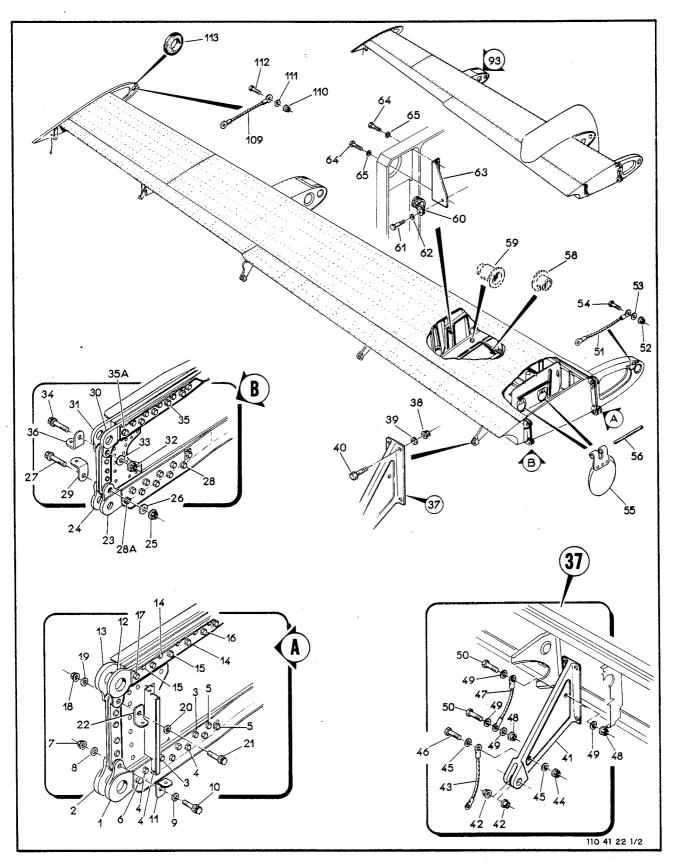

# LISTA DE PEÇAS POR GRUPO/CONJUNTO

O.T. 1C95-4-1

Figura 1-1. Configurações (Falha 2 de 2)

| FIGURA Nº | DESCRIÇÃO              | Nº DE PÁGINA  |
|-----------|------------------------|---------------|
| 1         | AVIÃO MODELO EMB-110   | 2-6 a 2-169   |
| 2         | AVIÃO MODELO EMB-110C  | 2-170 a 2-187 |
| 3         | AVIÃO MODELO EMB-110E  | 2-188 a 2-204 |
| 4         | AVIÃO MODELO EMB-110EJ | 2-206 a 2-218 |
| 5         | AVIÃO MODELO EMB-110CN | 2-220 a 2-226 |
| 6         | AVIÃO MODELO EMB-110B1 | 2-228 a 2-256 |
| 7         | AVIÃO MODELO EMB-110P  | 2-260 a 2-266 |
| 8         | AVIÃO MODELO EMB-110S1 | 2-268 a 2-280 |