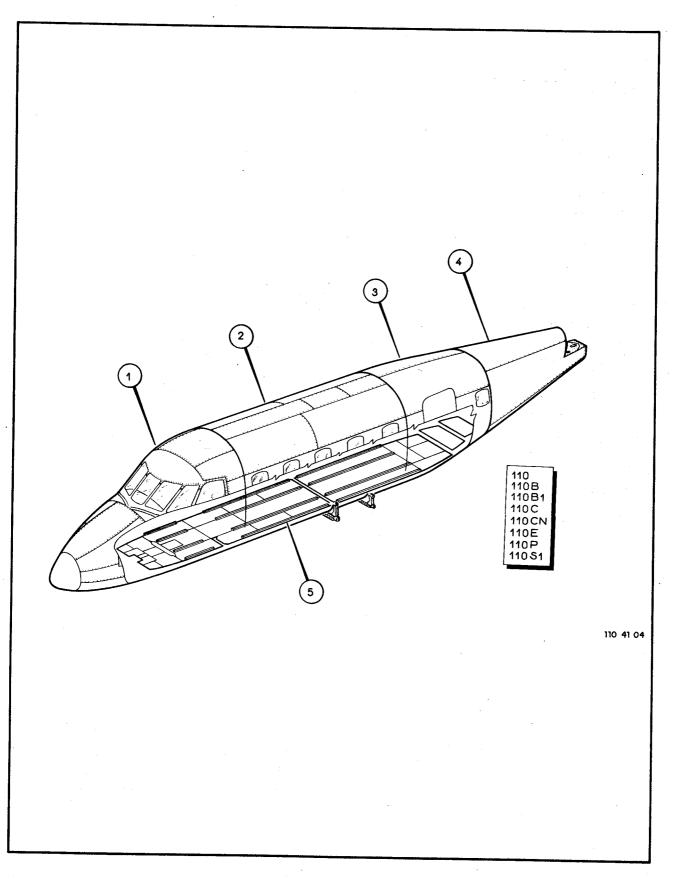

| FIG-ITEM | NÚMERO DA PEÇA      | DESCRIÇÃO                                                                                         | QTDE     | FABR | E |
|----------|---------------------|---------------------------------------------------------------------------------------------------|----------|------|---|
|          |                     | 1234567                                                                                           |          |      | ╞ |
| - 3 -    | 110-0010<br>4A-1000 | FUSELAGEM EQUIPADA<br>-ESTRUTURA, FUSELAGEM (PARA DETALHES VEJA FIG<br>1-4)                       | REF<br>1 | AU   | • |
| -        |                     | •TREM DE POUSO AUXILIAR, INSTAL, EQUIPADO<br>(PARA DETALHES VEJA VOL 4-4)                         | NGB      |      |   |
| -        | 4A-500-10           | .COMANDO, PROFUNDOR, INSTAL (PARA DETALHES<br>VEJA VCL 4-5)                                       | NCB      |      |   |
| -        | 4 A-50 1- 10        | .COMANDO, INSTAL, LEME, DIRECAO (PARA                                                             | NCB      |      |   |
| -        | 4A-502-10           | DETALHES VEJA VOL 4-5)<br>"COMANDO" AILERON, INSTAL (PARA DETALHES VEJA                           |          |      |   |
| -        | 4 A-505-10          | VOL 4-5)<br>•COMANDO, PILOTO AUTONATICO (PARA DETALHES                                            | NGB      |      |   |
| -        | <b>4A-506-</b> 10   | VEJA VOL 4-5]<br>"Comando, Tabs, instal (para detalhes veja                                       | NGB      |      |   |
| -        | 110-509-10          | VOL 4-5)<br>•TRAVA COMANDOS, CONJ {PARA DETALHES VEJA VOL                                         | NOB      |      |   |
| -        |                     | 4-5)<br>•COMANDOS, MOTOR E CAIXA DE MANETES, INSTAL                                               | 1        |      |   |
| -        | 4 <b>A-5</b> 25-10  | (VEJA VOL 4-3)<br>.comando, freio de estacionamento, instal                                       | REF      |      |   |
| _        | 4A-710-10           | (PARA DETALHES VEJA VOL 4-4)<br>"SISTEMA DE OXIGENIO, INSTAL (PARA DETALHES                       | NOB      |      |   |
| -        |                     | VEJA VOL 4-61                                                                                     | NCB      |      |   |
| -        | 4A-720-10           | SISTEMA HIDRAULICO, INSTAL (PARA DETALHES<br>VEJA VOL 4-4)<br>Stotema de computetvel instal (dada | NOB      |      |   |
|          | 4A-744-10           | -SISTEMA DE COMBUSTIVEL, INSTAL (PARA<br>Detalhes Veja Vol 4-6)                                   | REF      |      |   |
| -        | 44-750-10           | SISTEMA DE AR CONDICIONADO, INSTAL (PARA<br>Detalhes Veja Vol 4-6)                                | NØB      |      |   |
| -        | 4A-780-10           | •SISTEMA ELETRICO, INSTAL (PARA DETALHES VEJA<br>Vol 4-7)                                         | NGB      |      | 1 |
| -        | 4 A-780-10          | SISTEMA ELETRONICO, INSTAL (PARA DETALHES<br>VEJA VOL 4-9)                                        | NÖB      |      |   |
| -        | 4A-810-10           | SISTEMA ANEMOMETRICO, INSTAL (PARA DETALHES<br>VEJA VGL 4-8)                                      | NCB      |      |   |
| -        | 4 A-528-10          | •COMANDO, DIRECAO DA RODA DIANTEIRA, INSTAL<br>(para detalhes veja vol 4-4)                       | NCB      |      |   |
|          | 110-528-11          | •COMANDO, DIRECAO DA RODA DIANTEIRA, INSTAL<br>(para detalhes veja vol 4-4)                       | NCB      |      |   |
| -        | 4 <b>A-891-</b> 10  | -LIMPADOR DE PARA-BRISA, CONJ (PARA DETALHES<br>Veja Fig 1-40)                                    | 2        |      |   |
| -        | 110-0800            | ARRANJO INTERNO, INSTAL (PARA DETALHES VEJA<br>VOL 4-10)                                          | NOB      |      |   |
| -        | 110-505-11          | •SERVO DO COMANDO DO PILOTO AUTOMATICO,<br>Tab-profundor, instal (para detalhes<br>Veja Vol 4-5)  | NOB      |      |   |
| -        | 4A-503-10           | COMANDO DO FLAPE, INSTAL, FUSELAGEM (PARA<br>Detalhes Veja Vol 4-5)                               | NOB      |      |   |
| -        | 110-503-11          | DETETOR DE ASSIMETRIA DO FLAPE, INSTAL (PARA<br>Detalhes veja vol 4-5)                            |          |      |   |
|          |                     | EFETIVIDADE                                                                                       |          |      |   |
|          |                     | A EMB-110                                                                                         |          |      |   |
|          |                     | 8 110001 A 110016                                                                                 |          |      |   |
|          |                     | C 110017 E SEGUINTES                                                                              |          |      |   |
|          |                     |                                                                                                   |          | 1    | ŀ |
|          |                     |                                                                                                   |          |      |   |
|          |                     |                                                                                                   |          |      |   |
|          |                     |                                                                                                   |          |      |   |
|          |                     |                                                                                                   |          |      |   |
|          |                     |                                                                                                   |          |      |   |
|          |                     |                                                                                                   |          |      |   |
|          |                     |                                                                                                   |          |      |   |
|          |                     |                                                                                                   |          |      |   |
|          |                     |                                                                                                   |          |      |   |
|          |                     |                                                                                                   |          |      |   |
|          |                     |                                                                                                   |          |      |   |
|          |                     |                                                                                                   |          |      |   |
|          |                     |                                                                                                   |          |      |   |
|          |                     |                                                                                                   |          |      |   |