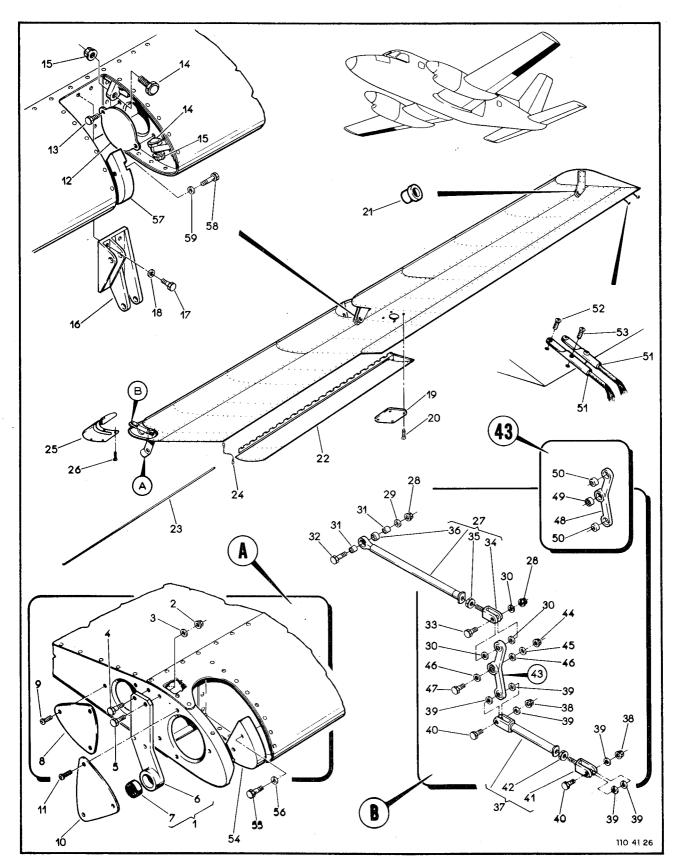

# LISTA DE PEÇAS POR GRUPO/CONJUNTO

O.T. 1C95-4-1

Figura 1-1. Configurações (Falha 2 de 2)

| FIGURA Nº | DESCRIÇÃO              | Nº DE PÁGINA  |
|-----------|------------------------|---------------|
| 1         | AVIÃO MODELO EMB-110   | 2-6 a 2-169   |
| 2         | AVIÃO MODELO EMB-110C  | 2-170 a 2-187 |
| 3         | AVIÃO MODELO EMB-110E  | 2-188 a 2-204 |
| 4         | AVIÃO MODELO EMB-110EJ | 2-206 a 2-218 |
| 5         | AVIÃO MODELO EMB-110CN | 2-220 a 2-226 |
| 6         | AVIÃO MODELO EMB-110B1 | 2-228 a 2-256 |
| 7         | AVIÃO MODELO EMB-110P  | 2-260 a 2-266 |
| 8         | AVIÃO MODELO EMB-110S1 | 2-268 a 2-280 |