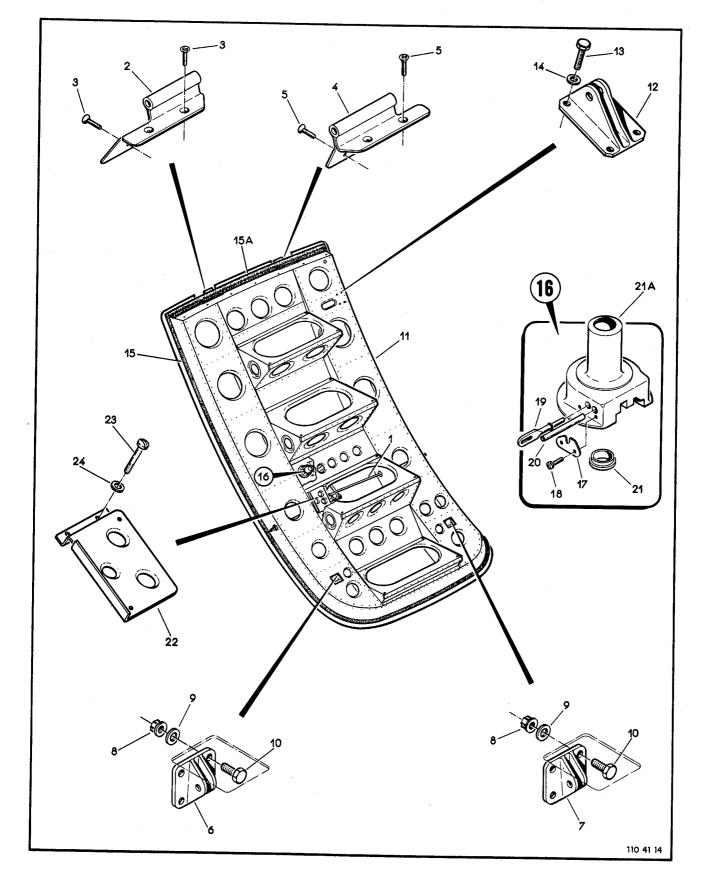

|                          |                  |                       |
|                                        |                                                                                              |                                                                                                                                                                                                                                                                                                                                                                                                                             |                          |                  |                       |



Figura 1-14. Porta de Passageiros

| FIG-ITEM      | NÚMERO DA PEÇA                   | DESCRIÇÃO                                                                      | QTDE       | FABR | EF |
|---------------|----------------------------------|--------------------------------------------------------------------------------|------------|------|----|
|               |                                  | 1 2 3 4 5 6 7                                                                  |            |      | +  |
| 1-14 -<br>- 1 | 4A-1320<br>4A-1321               | PORTA PRINCIPAL, CONJ, FUSELAGEM<br>.MECANISMO DA PORTA, INSTAL (PARA DETALHES | REF<br>NOB | AY   |    |
| - 2           | 4A-1320-00-01                    | VEJA FIG 1-15)<br>.Dobradica da porta principal, esquerda