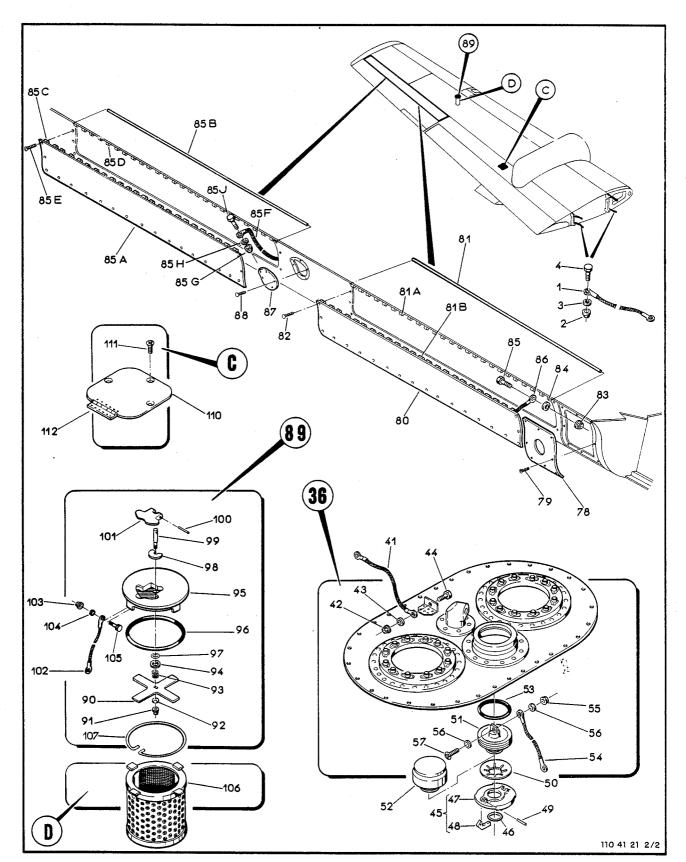

# LISTA DE PEÇAS POR GRUPO/CONJUNTO

O.T. 1C95-4-1

Figura 1-1. Configurações (Falha 2 de 2)

| FIGURA Nº | DESCRIÇÃO              | Nº DE PÁGINA  |
|-----------|------------------------|---------------|
| 1         | AVIÃO MODELO EMB-110   | 2-6 a 2-169   |
| 2         | AVIÃO MODELO EMB-110C  | 2-170 a 2-187 |
| 3         | AVIÃO MODELO EMB-110E  | 2-188 a 2-204 |
| 4         | AVIÃO MODELO EMB-110EJ | 2-206 a 2-218 |
| 5         | AVIÃO MODELO EMB-110CN | 2-220 a 2-226 |
| 6         | AVIÃO MODELO EMB-110B1 | 2-228 a 2-256 |
| 7         | AVIÃO MODELO EMB-110P  | 2-260 a 2-266 |
| 8         | AVIÃO MODELO EMB-110S1 | 2-268 a 2-280 |