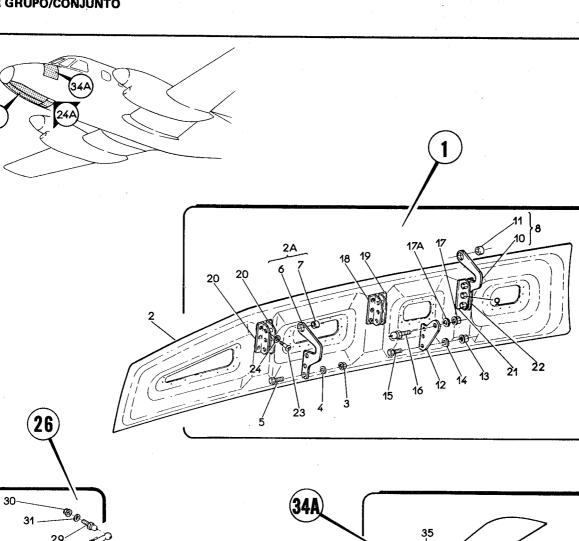

# LISTA DE PEÇAS POR GRUPO/CONJUNTO

O.T. 1C95-4-1

Figura 1-1. Configurações (Falha 2 de 2)

| FIGURA Nº | DESCRIÇÃO              | Nº DE PÁGINA  |
|-----------|------------------------|---------------|
| 1         | AVIÃO MODELO EMB-110   | 2-6 a 2-169   |
| 2         | AVIÃO MODELO EMB-110C  | 2-170 a 2-187 |
| 3         | AVIÃO MODELO EMB-110E  | 2-188 a 2-204 |
| 4         | AVIÃO MODELO EMB-110EJ | 2-206 a 2-218 |
| 5         | AVIÃO MODELO EMB-110CN | 2-220 a 2-226 |
| 6         | AVIÃO MODELO EMB-110B1 | 2-228 a 2-256 |
| 7         | AVIÃO MODELO EMB-110P  | 2-260 a 2-266 |
| 8         | AVIÃO MODELO EMB-110S1 | 2-268 a 2-280 |