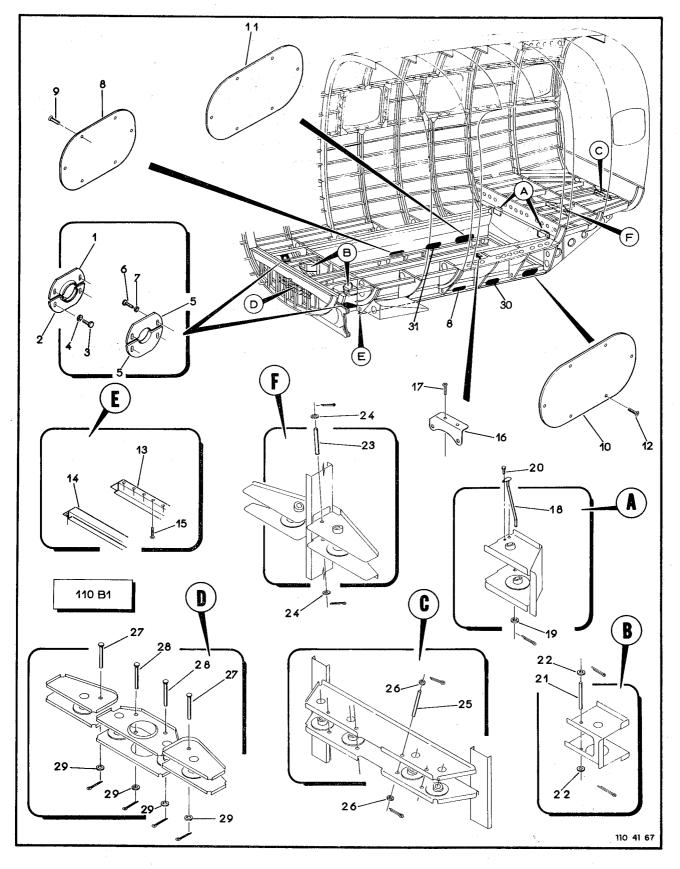

| FIG-ITEM | NÚMERO DA PEÇA      | DESCRIÇÃO                                                                                         | QTDE     | FABR | E |
|----------|---------------------|---------------------------------------------------------------------------------------------------|----------|------|---|
|          |                     | 1234567                                                                                           |          |      | ╞ |
| - 3 -    | 110-0010<br>4A-1000 | FUSELAGEM EQUIPADA<br>-ESTRUTURA, FUSELAGEM (PARA DETALHES VEJA FIG<br>1-4)                       | REF<br>1 | AU   | • |
| -        |                     | •TREM DE POUSO AUXILIAR, INSTAL, EQUIPADO<br>(PARA DETALHES VEJA VOL 4-4)                         | NGB      |      |   |
| -        | 4A-500-10           | .COMANDO, PROFUNDOR, INSTAL (PARA DETALHES<br>VEJA VCL 4-5)                                       | NCB      |      |   |
| -        | 4 A-50 1- 10        | .COMANDO, INSTAL, LEME, DIRECAO (PARA                                                             | NCB      |      |   |
| -        | 4A-502-10           | DETALHES VEJA VOL 4-5)<br>"COMANDO" AILERON, INSTAL (PARA DETALHES VEJA                           |          |      |   |
| -        | 4 A-505-10          | VOL 4-5)<br>•COMANDO, PILOTO AUTONATICO (PARA DETALHES                                            | NGB      |      |   |
| -        | <b>4A-506-</b> 10   | VEJA VOL 4-5]<br>"Comando, Tabs, instal (para detalhes veja                                       | NGB      |      |   |
| -        | 110-509-10          | VOL 4-5)<br>•TRAVA COMANDOS, CONJ {PARA DETALHES VEJA VOL                                         | NOB      |      |   |
| -        |                     | 4-5)<br>•COMANDOS, MOTOR E CAIXA DE MANETES, INSTAL                                               | 1        |      |   |
| -        | 4 <b>A-5</b> 25-10  | (VEJA VOL 4-3)<br>.comando, freio de estacionamento, instal                                       | REF      |      |   |
| _        | 4A-710-10           | (PARA DETALHES VEJA VOL 4-4)<br>"SISTEMA DE OXIGENIO, INSTAL (PARA DETALHES                       | NOB      |      |   |
| -        |                     | VEJA VOL 4-61                                                                                     | NCB      |      |   |
| -        | 4A-720-10           | SISTEMA HIDRAULICO, INSTAL (PARA DETALHES<br>VEJA VOL 4-4)<br>Stotema de computetvel instal (dada | NOB      |      |   |
|          | 4A-744-10           | -SISTEMA DE COMBUSTIVEL, INSTAL (PARA<br>Detalhes Veja Vol 4-6)                                   | REF      |      |   |
| -        | 44-750-10           | SISTEMA DE AR CONDICIONADO, INSTAL (PARA<br>Detalhes Veja Vol 4-6)                                | NØB      |      |   |
| -        | 4A-780-10           | •SISTEMA ELETRICO, INSTAL (PARA DETALHES VEJA<br>Vol 4-7)                                         | NGB      |      | 1 |
| -        | 4 A-780-10          | SISTEMA ELETRONICO, INSTAL (PARA DETALHES<br>VEJA VOL 4-9)                                        | NÖB      |      |   |
| -        | 4A-810-10           | SISTEMA ANEMOMETRICO, INSTAL (PARA DETALHES<br>VEJA VGL 4-8)                                      | NCB      |      |   |
| -        | 4 A-528-10          | •COMANDO, DIRECAO DA RODA DIANTEIRA, INSTAL<br>(para detalhes veja vol 4-4)                       | NCB      |      |   |
|          | 110-528-11          | •COMANDO, DIRECAO DA RODA DIANTEIRA, INSTAL<br>(para detalhes veja vol 4-4)                       | NCB      |      |   |
| -        | 4 <b>A-891-</b> 10  | -LIMPADOR DE PARA-BRISA, CONJ (PARA DETALHES<br>Veja Fig 1-40)                                    | 2        |      |   |
| -        | 110-0800            | ARRANJO INTERNO, INSTAL (PARA DETALHES VEJA<br>VOL 4-10)                                          | NOB      |      |   |
| -        | 110-505-11          | •SERVO DO COMANDO DO PILOTO AUTOMATICO,<br>Tab-profundor, instal (para detalhes<br>Veja Vol 4-5)  | NOB      |      |   |
| -        | 4A-503-10           | COMANDO DO FLAPE, INSTAL, FUSELAGEM (PARA<br>Detalhes Veja Vol 4-5)                               | NOB      |      |   |
| -        | 110-503-11          | DETETOR DE ASSIMETRIA DO FLAPE, INSTAL (PARA<br>Detalhes veja vol 4-5)                            |          |      |   |
|          |                     | EFETIVIDADE                                                                                       |          |      |   |
|          |                     | A EMB-110                                                                                         |          |      |   |
|          |                     | 8 110001 A 110016                                                                                 |          |      |   |
|          |                     | C 110017 E SEGUINTES                                                                              |          |      |   |
|          |                     |                                                                                                   |          | 1    | ŀ |
|          |                     |                                                                                                   |          |      |   |
|          |                     |                                                                                                   |          |      |   |
|          |                     |                                                                                                   |          |      |   |
|          |                     |                                                                                                   |          |      |   |
|          |                     |                                                                                                   |          |      |   |
|          |                     |                                                                                                   |          |      |   |
|          |                     |                                                                                                   |          |      |   |
|          |                     |                                                                                                   |          |      |   |
|          |                     |                                                                                                   |          |      |   |
|          |                     |                                                                                                   |          |      |   |
|          |                     |                                                                                                   |          |      |   |
|          |                     |                                                                                                   |          |      |   |
|          |                     |                                                                                                   |          |      |   |
|          |                     |                                                                                                   |          |      |   |