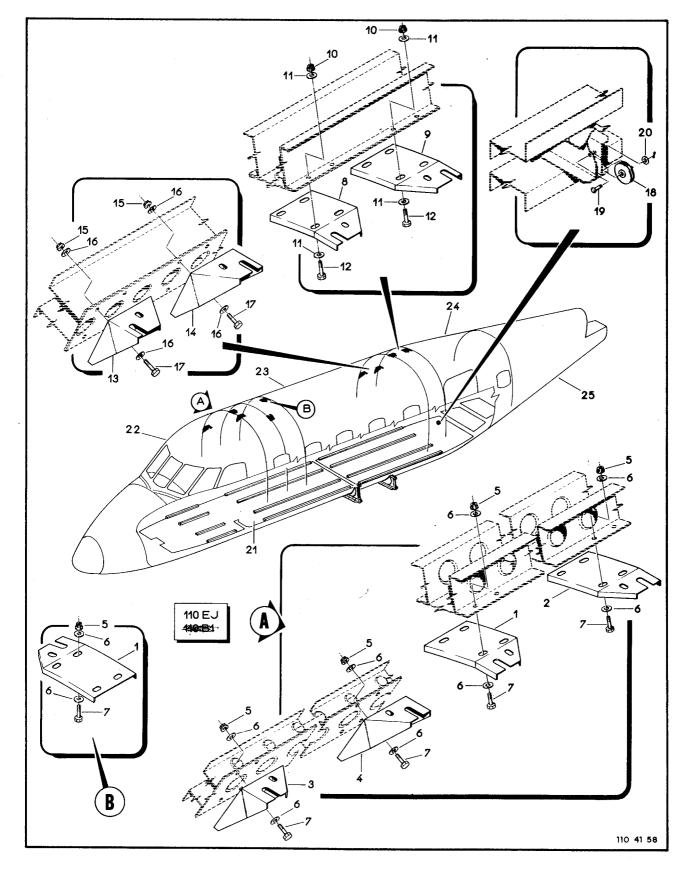

|            |      |   |
|            |                        |                                                                                                              |            |      |   |
|            |                        |                                                                                                              |            |      |   |
|            |                        |                                                                                                              |            |      |   |
|            |                        |                                                                                                              |            |      |   |



Figura 1-58. Fuselagem Estrutura

| FIG-ITEM                          | NÚMERO DA PEÇA                                                   | DESCRIÇÃO<br>1 2 3 4 5 6 7                                                                                | QTDE               | FABR | EF |
|-----------------------------------|------------------------------------------------------------------|-----------------------------------------------------------------------------------------------------------|--------------------|------|----|
| -58 -<br>- 1<br>- 2<br>- 3<br>- 4 | 110-1001<br>4A-1112-55<br>4A-1112-56<br>4A-1112-59<br>4A-1112-59 | ESTRUTURA, FUSELAGEM<br>- SUPORTE<br>- SUPORTE<br>- SUPORTE<br>- SUPORTE                                  | REF<br>2<br>1<br>1 | D    | A  |
|