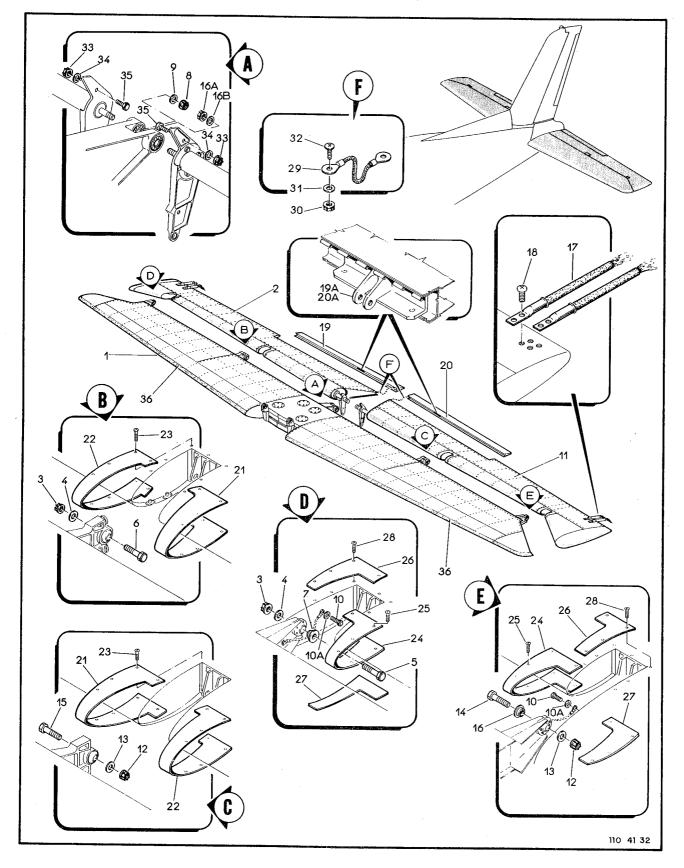

# LISTA DE PEÇAS POR GRUPO/CONJUNTO

O.T. 1C95-4-1

Figura 1-1. Configurações (Falha 2 de 2)

| FIGURA Nº | DESCRIÇÃO              | Nº DE PÁGINA  |
|-----------|------------------------|---------------|
| 1         | AVIÃO MODELO EMB-110   | 2-6 a 2-169   |
| 2         | AVIÃO MODELO EMB-110C  | 2-170 a 2-187 |
| 3         | AVIÃO MODELO EMB-110E  | 2-188 a 2-204 |
| 4         | AVIÃO MODELO EMB-110EJ | 2-206 a 2-218 |
| 5         | AVIÃO MODELO EMB-110CN | 2-220 a 2-226 |
| 6         | AVIÃO MODELO EMB-110B1 | 2-228 a 2-256 |
| 7         | AVIÃO MODELO EMB-110P  | 2-260 a 2-266 |
| 8         | AVIÃO MODELO EMB-110S1 | 2-268 a 2-280 |