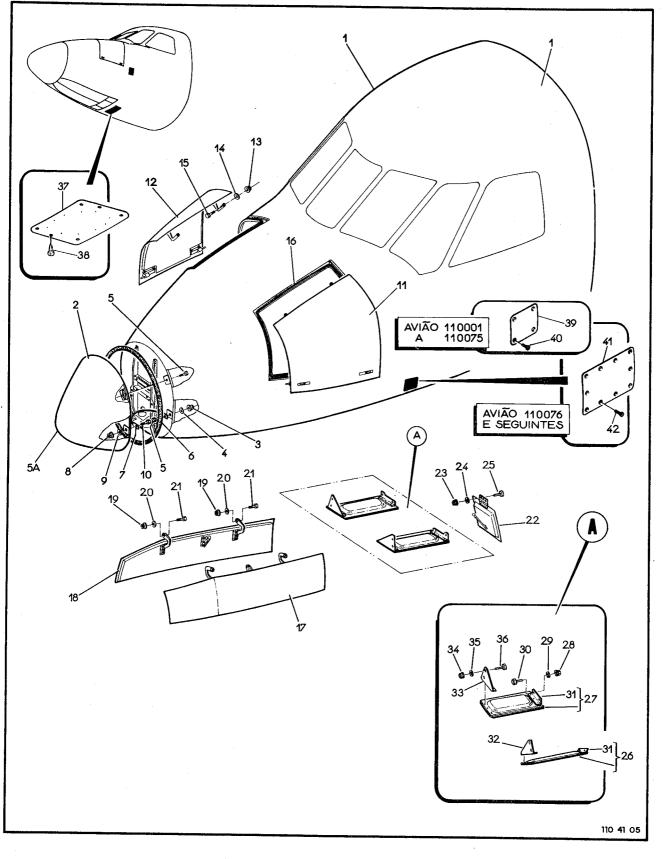

|          |                                        |                                                             |      |      |                |

Revisão 1 2-11

## SEÇÃO II LISTA DE PEÇAS

O.T. 1C95-4-1

POR GRUPO/CONJUNTO





.

| FIG-ITEM             | NÚMERO DA PEÇA                             | DESCRIÇÃO                                                                                                                       | QTDE        | FABR   | E |
|----------------------|--------------------------------------------|---------------------------------------------------------------------------------------------------------------------------------|-------------|--------|---|
|                      |                                            | 1234567                                                                                                                         |             | i<br>  | ╞ |
| 1-5-                 | 4 4-1100                                   | FUSELAGEM DIANTEIRA, INSTAL<br>-FUSELAGEM